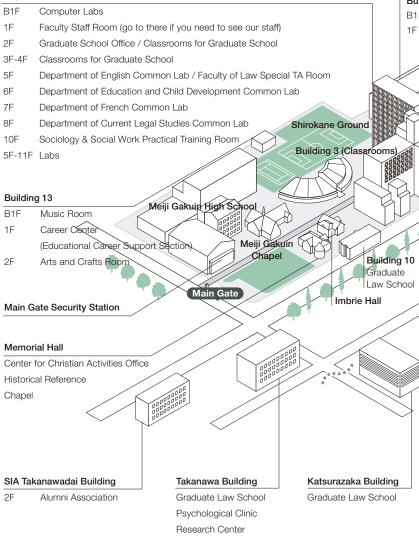

2F Academic Affairs Office/Classrooms

2F-7F Library (center of the building)

7F Library Archives of Modern Japanese Music

3F-5F Classrooms

10F

National Examination Committee Office / Department of Law 4F Student Counseling Room / Classrooms

6F Department of Art Studies Common Lab / Faculty of Psychology Common Lab / Teaching Training Course Common Lab / Institute for Language and Culture

7F Faculty of International Studies Common Lab / Center for Liberal Arts Common Lab / Faculty of Sociology & Social Work Common Lab

8F Institute for Research in Business and Economics / Institute for Legal and Political Research / Faculty of Economics Common Lab / Conference Rooms

Incorporation's Office / Audit Office / General Planning and Development Office / General Planning and Development Office (Community Collaboration Promotion Office) / University Evaluation Office / Public Relations Office / Institute for Christian Studies / International Peace Research Institute / Harrassment Counseling and Support Center / Conference Rooms

Main Conference Room (with simultaneous interpretation facility)