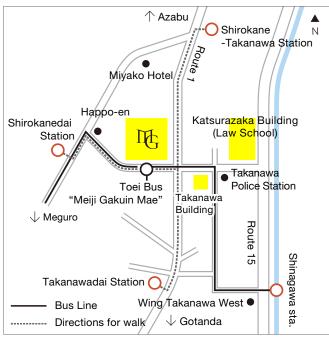

# **Shirokane Campus**

1-2-37 Shirokanedai Minato-ku Tokyo, 108-8636

### From Shinagawa Station

"JR Yamanote line, Keihin Tohoku line,

Tokaido line, Yokosuka line,

Tokaido Shinkansen, Keihin Kyuko line"

Takanawaguchi Exit

Take Toei bus for Meguro Station and get off

"Meiii Gakuin

Mae" (6 min.) Or 17 min. walk

## From Meauro Station

"JR Yamanote line, Tokyu Meguro line,

Tokyo-Metro Nanboku line, Toei Subway Mita line" East (Higashi) Exit

Take Toei bus for Oi Horse Track and get off

"Meiji Gakuin Mae" (6 min.)

Or 20 min. walk

#### From Shirokanedai Station

"Tokyo-Metro Nanboku line, Toei Subway Mita line"

Exit 2 (side of Shirokane Takanawa/with an elevator)

7 min. walk from Exit 1 (Meguro side)

#### From Shirokanetakanawa Station

"Tokyo-Metro Nanboku line, Toei Subway Mita line"

7 min. walk from Exit 1 (Meguro side/with an

## From Takanawadai Station

"Subway Asakusa line"

7 min. walk from Exit A2

Center / General Affairs Office / Finance & Accountant Office / Property Custodian Office / Personnel Office / Class Rooms / Conference Rooms