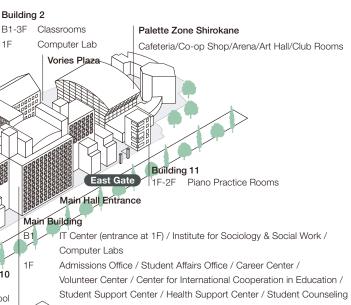

Yokosuka line,

Tokaido Shinkansen, Keihin Kyuko line"

Takanawaguchi Exit

Take Toei bus for Meguro Station and get off

"Meiii Gakuin

Mae" (6 min.) Or 17 min. walk

## From Meauro Station

"JR Yamanote line, Tokyu Meguro line,

Tokyo-Metro Nanboku line, Toei Subway Mita line" East (Higashi) Exit

Take Toei bus for Oi Horse Track and get off

"Meiji Gakuin Mae" (6 min.)

Or 20 min. walk

Hepburn Hall

#### From Shirokanedai Station

"Tokyo-Metro Nanboku line, Toei Subway Mita line"

Exit 2 (side of Shirokane Takanawa/with an elevator)

7 min. walk from Exit 1 (Meguro side)

#### From Shirokanetakanawa Station

"Tokyo-Metro Nanboku line, Toei Subway Mita line"

7 min. walk from Exit 1 (Meguro side/with an

## From Takanawadai Station

"Subway Asakusa line"

7 min. walk from Exit A2







Center / General Affairs Office / Finance & Accountant Office / Property Custodian Office / Personnel Office / Class Rooms / Conference Rooms

2F Academic Affairs Office/Classrooms

2F-7F Library (center of the building)

7F Library Archives of Modern Japanese Music

3F-5F Classrooms

10F

National Examination Committee Office / Department of Law 4F Student Counseling Room / Classrooms

6F Department of Art Studies Common Lab / Faculty of Psychology Common Lab / Teaching Training Course Common Lab / Institute for Language and Culture

7F Faculty of International Studies Common Lab / Center for Liberal Arts Common Lab / Faculty of Sociology & Social Work Common Lab

8F Institute for Research in Business and Economics / Institute for Legal and Political Research / Faculty of Economics Comm