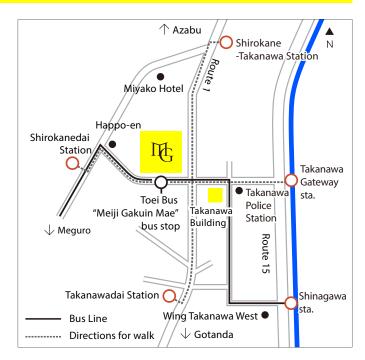

### Access from each station

### From Shinagawa Station

[ JR Yamanote Line, Keihin Tohoku Line, Tokaido Line, Yokosuka Line, Tokaido Shinkansen / Keihin Kyuko Line ] Takanawa Exit

Take Toei bus for "Meguro Station" and get off at "Meiji Gakuin Mae" (6 min.) or 17 min. walk

## From Meguro Station

[ JR Yamanote Line / Tokyu Meguro Line / Tokyo Metro Subway Namboku Line / Toei Subway Mita Line ]

East Exit.

Take Toei bus for "Ooi Keibajo" and get off at "Meiji Gakuin Mae" (6 min.) or 20 min. walk

### From Shirokanedai Station

[ Tokyo Metro Subway Namboku Line / Toei Subway Mita Line ]

7 min. walk from Exit 2 (side of Shirokane Takanawa / with an elevator)

#### From Shirokanetakanawa Station

[ Tokyo Metro Subway Namboku Line / Toei Subway Mita Line ]

7 min. walk from Exit 1 (Meguro side / with an elevator)

### From Takanawadai Station

[ Toei Subway Asakusa Line ] 7 min. walk from Exit A2