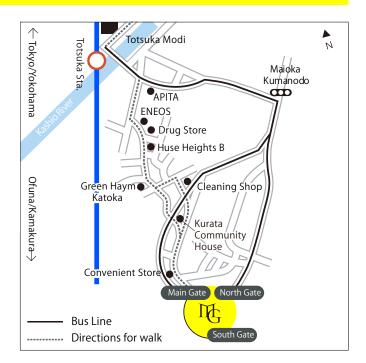

## Access from Totsuka Station

[ JR Tokaido line, Yokosuka line, Shonan Shinjuku Line / Yokohama Municipal Subway Blue Line ] (Bridge level gate)

Exit the gate and proceed to your right, and then go down stairs to the Bus Terminal at East Exit (Underground level gate)

Exit the gate and proceed to your right, and then use Exit 5 to the Bus Terminal at East Exit

### [Yokohama Municipal Subway Blue Line ]

Exit the gate and go up to B1F with an escalator, and get out from Exit 5 to the Bus Terminal at East Exit

Take Enoden Bus for "Meiji Gakuin University, South Gate" (12 min.) at the bus stop No.8 at East Exit, get off at "Meiji Gakuin University Main Gate" or "Meiji Gakuin University South Gate"

## Access from Hongodai Station

#### [ JR Negishi Line ]

Take Enoden Bus for "Totsuka Station"(7 min) from the bus stop"Chikyu Shimin Plaza" and get off at "Meiji Gakuin University Main Gate" or "Meiji Gakuin University South Gate". %One or two buses per hour