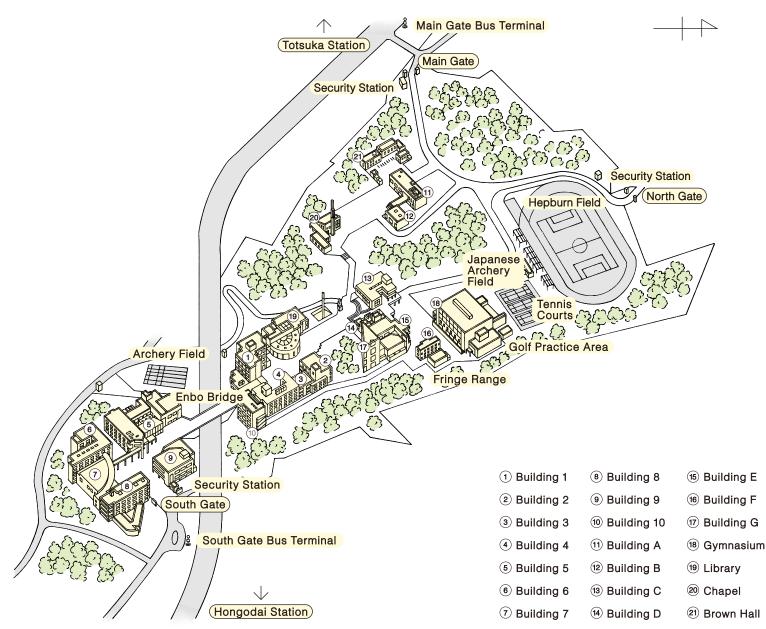

### [Yokohama Municipal Subway Blue Line ]

Exit the gate and go up to B1F with an escalator, and get out from Exit 5 to the Bus Terminal at East Exit

Take Enoden Bus for "Meiji Gakuin University, South Gate" (12 min.) at the bus stop No.8 at East Exit, get off at "Meiji Gakuin University Main Gate" or "Meiji Gakuin University South Gate"

#### [ JR Negishi Line ]

Take Enoden Bus for "Totsuka Station"(7 min) from the bus stop"Chikyu Shimin Plaza" and get off at "Meiji Gakuin University Main Gate" or "Meiji Gakuin University South Gate". %One or two buses per hour