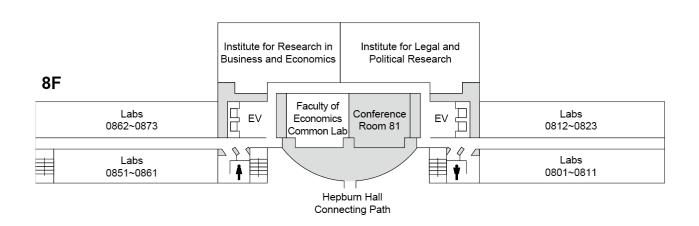

ext to Building 3 and go through the ground (next to the high school temporary school building). If you are using a wheelchair or need assistance otherwise, please contact the high school office (03-5421-5011) or the main gate security station (03-421-5192) in advance.

#### Shirokane Campus



#### ■ Yokohama Campus Building Layouts







# **Building 6**







2F

# **Building 9**







# **Building 10**



# Yokohama Campus Library







# Yokohama Campus Gymnasium



# Yokohama Campus Club Rooms

#### **Building C**

# Kitchen Cafeteria Cafeteria Hall

#### 3F





#### **Building E (Cultural Club Rooms)**



3F





# **Building F (Sports Club Rooms)**



3F



2F



1F

#### **Building G**









#### ■ Shirokane Campus Building Layouts





# **University Main Building**









#### University Building 7 (Hepburn Hall) **University Building 7 (Hepburn Hall)** 70310 Department of Major Common Lab 7309 Labs French Literature 70306~70308 70711~70716 Common Lab Department EV of French EV Major EV EV Common Labs 7304 7303 7302 7301 Literature Lab 70703~70710 Conference 70305 Room 3F 7F Major Common Lab Labs 70204~70207 70611~70620 Department of EV EV ΕV EV Graduate Graduate Education Labs Labs and Child 7201 Student Labs School 70601~70602 70606~70610 Development 70202~70203 Office Common Lab 2F 6F Department Labs of English 70511~70518 Annex Main Building Connecting Path Faculty Staff Lounge Piloti Hall EV ΕV EV Faculty of Department of Labs Law Special TA Room English 70504~70508 • Common Lab 5F 1F 74117412 7413 7414 7415 7416 7B01 Study Room 7B02 Study Room 741