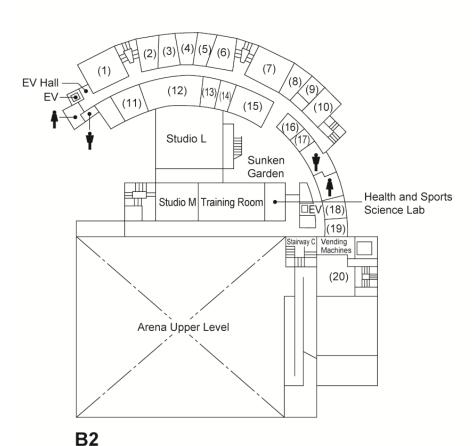

### **Palette Zone Shirokane**

- (1) Trunk Room1
- (2) S Studio 1
- (3) S Studio 2
- (4) Printing Room
- (5) S Studio 3
- (6) S Studio 4
- (7) Trunk Room 2
- (8) AV Studio Recording Room
- (9) AV Studio Control Room
- (10) AV Studio Mixing Room
- (11) Musical Instrument Storeroon 2
- (12) Musical Instrument Storeroom 1
- (13) Darkroom
- (14) Kitchen
- (15) Japanese-Style Room
- (16) Men's Shower Room
- (17) Men's Changing Room
- (18) Women's Changing Room
- (19) Women's Shower Room
- (20) Trunk Room 3

**B3** 

#### Palette Zone Shirokane

#### **Palette Zone Shirokane**