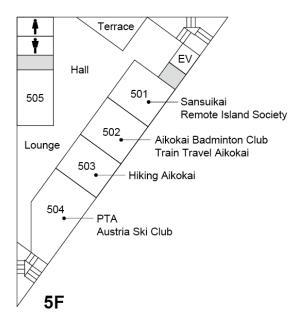

### **Palette Zone Shirokane**

- (1) Trunk Room1
- (2) S Studio 1
- (3) S Studio 2
- (4) Printing Room
- (5) S Studio 3
- (6) S Studio 4
- (7) Trunk Room 2
- (8) AV Studio Recording Room
- (9) AV Studio Control Room
- (10) AV Studio Mixing Room
- (11) Musical Instrument Storeroon 2
- (12) Musical Instrument Storeroom 1
- (13) Darkroom
- (14) Kitchen
- (15) Japanese-Style Room
- (16) Men's Shower Room
- (17) Men's Changing Room
- (18) Women's Changing Room
- (19) Women's Shower Room
- (20) Trunk Room 3