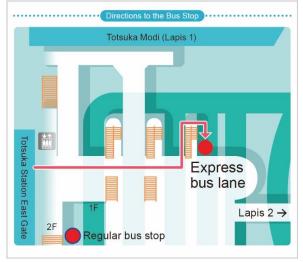

#### Totsuka Station

Yokohama Campus Direct Express Bus Stop

Exit Totsuka Station East Gate (Upper-Level Gate) and head towards Lapis 2. Go down the stairs at the back (on the left) to get to the lane exclusively for the express bus.

You can only go to the express bus stop from the 2nd floor. Please note that you cannot go up from the basement or cross the ground floor.

<Enoden Bus Totsuka Station – Yokohama Campus Direct Express> (about a 10-minute ride)

Exit JR Totsuka Station East Gate (Upper-Level Gate) and proceed to your right. Go down the stairs at the back (on the left) to get to the East Exit bus terminal express bus lane.

\* You cannot get to the express bus lane from the basement or the first floor.

< Enoden Bus bound for "Meiji Gakuin University South Gate" (stopping at each stop) > (about a 12-minute ride)

Exit JR Totsuka Station East Gate (Upper-Level Gate) and proceed to your right. Go down the first set of stairs on the right to get to East Exit bus terminal stop No. 8.