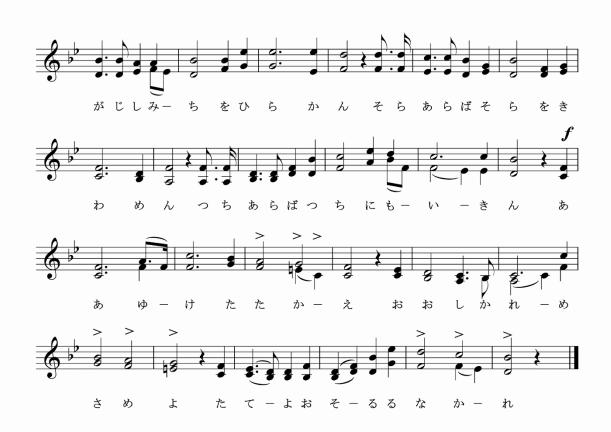

# 明治学院大学応援歌 『光の園

激浪岩に砕く時未だ明けやらぬ東海の 自由の鐘を打ちならす 碧空遥か黎明に 入り江を望む尖塔は 我等が母校

明学 明 学 明治学院

礼拝堂の森は明けそめぬ (以下繰り返し)

四

白雲散切れ飛ぶ所 光の園に集いてし

掲ぐ紫紺の大旆は希望溢るる若人の 愛と正義の白十字

今ぞ雄覇の時到る、起て若人よ我が盟友よ

汝時代の先駆たれ ヘボンの像は囁けり 白薔薇香る聖苑に

(以下繰り返し)

乓 白虹天を貫きて見よ精鋭の行く処 力溢るる若人の

頭上燦たる桂冠に

大日輪は輝けり (以下繰り返し)

(以下繰り返し)

MG DIARY 2022