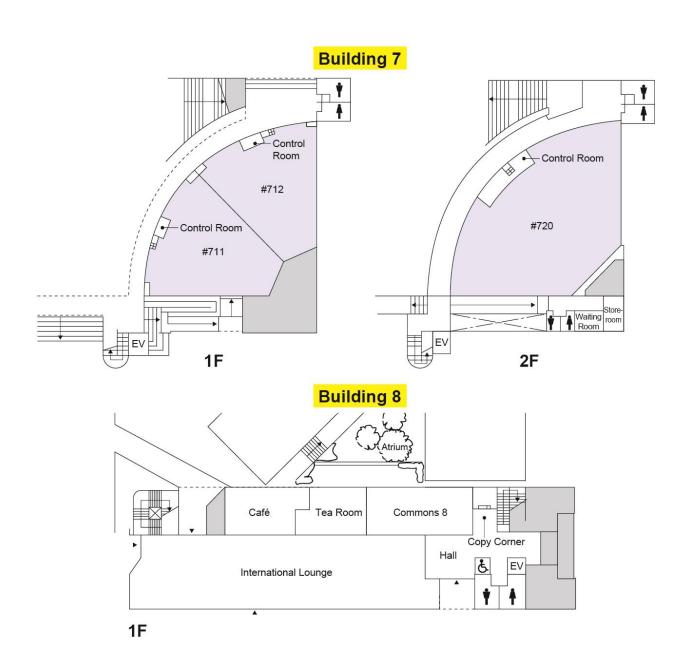

#### University Building 7 (Hepburn Hall) **University Building 7 (Hepburn Hall)** 70310 Department of Major Common Lab 7309 Labs French Literature 70306~70308 70711~70716 Common Lab Department EV of French EV Major EV EV Common Labs 7304 7303 7302 7301 Literature Lab 70703~70710 Conference 70305 Room 3F 7F Major Common Lab Labs 70204~70207 70611~70620 Department of EV EV ΕV EV Graduate Graduate Education Labs Labs and Child 7201 Student Labs School 70601~70602 70606~70610 Development 70202~70203 Office Common Lab 2F 6F Department Labs of English 70511~70518 Annex Main Building Connecting Path Faculty Staff Lounge Piloti Hall EV ΕV EV Faculty of Department of Labs Law Special TA Room English 70504~70508 • Common Lab 5F 1F 74117412 7413 7414 7415 7416 7B01 Study Room 7B02 Study Room 7417 7418 Main Building Connecting Path EV EV EV 7405 7404 7403 7402 7401 7B03 Study Room 4F **B1**

# University Building 7 (Hepburn Hall)