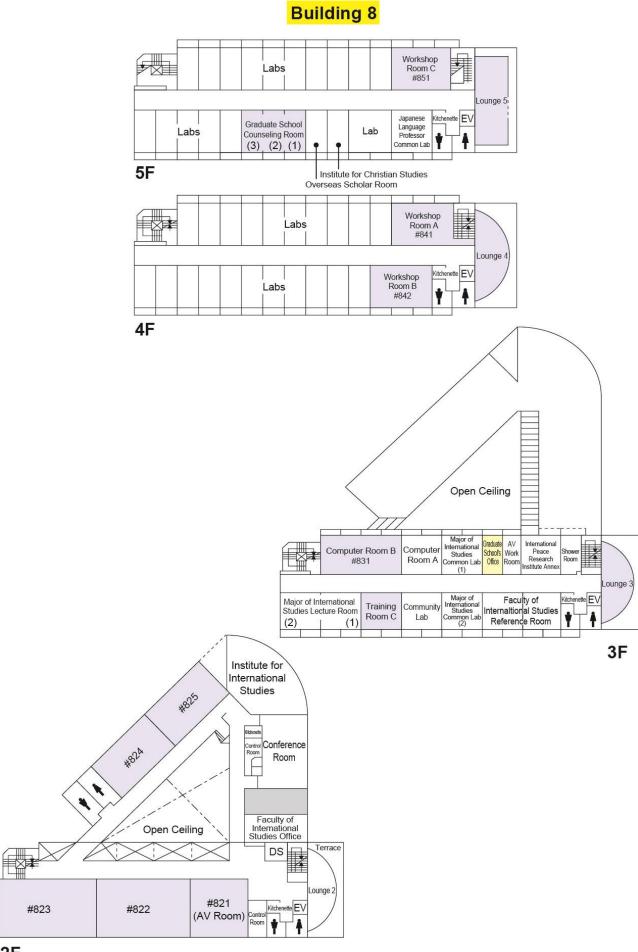

#### University Building 7 (Hepburn Hall) **University Building 7 (Hepburn Hall)** 70310 Department of Major Common Lab 7309 Labs French Literature 70306~70308 70711~70716 Common Lab Department EV of French EV Major EV EV Common Labs 7304 7303 7302 7301 Literature Lab 70703~70710 Conference 70305 Room 3F 7F Major Common Lab Labs 70204~70207 70611~70620 Department of EV EV ΕV EV Graduate Graduate Education Labs Labs and Child 7201 Student Labs School 70601~70602 70606~70610 Development 70202~70203 Office Common Lab 2F 6F Department Labs of English 70511~70518 Annex Main Building Connecting Path Faculty Staff Lounge Piloti Hall EV ΕV EV Faculty of Department of Labs Law Special TA Room English 70504~70508 • Common Lab 5F 1F 74117412 7413 7414 7415 7416 7B01 Study Room 7B02 Study Room 7417 7418 Main Building Connecting Path EV EV EV 7405 7404 7403 7402 7401 7B03 Study Room 4F **B1**

# University Building 7 (Hepburn Hall)