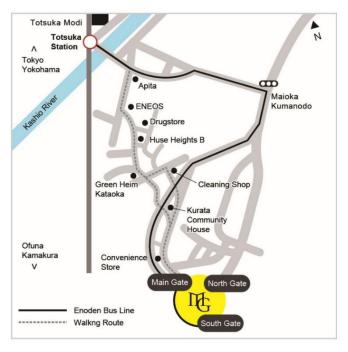

#### Access to Campus

#### O From Totsuka Station

[JR Tokaido Line, Ueno-Tokyo Line, Yokosuka Line and Shonan-Shinjuku Line; Yokohama Municipal Subway Subway Blue Line] Take one of the Enoden buses below and get off the bus at the "Meiji Gakuin University Main Gate" stop or the "Meiji Gakuin University South Gate" stop.

<Enoden Bus Totsuka Station – Yokohama Campus Direct Express> (about a 10-minute ride)

Exit JR Totsuka Station East Gate (Upper-Level Gate) and proceed to your right. Go down the stairs at the back (on the left) to get to the East Exit bus terminal express bus lane.

\* You cannot get to the express bus lane from the basement or the first floor.

< Enoden Bus bound for "Meiji Gakuin University South Gate" (stopping at each stop) > (about a 12-minute ride)

Exit JR Totsuka Station East Gate (Upper-Level Gate) and proceed to your right. Go down the first set of stairs on the right to get to East Exit bus terminal stop No. 8.

From JR Totsuka Station (underground-level gate) or Yokohama Municipal Subway Totsuka Station, exit the ticket gate and use Exit 5 to get to East Exit bus terminal stop No. 8.

O From Hongodai Station [JR Negishi Line]

At the Earth Citizen Plaza bus stop take the Enoden Bus bound for "Totsuka Station." Get off the bus at the "Meiji Gakuin University South Gate" stop or the "Meiji Gakuin University Main Gate" stop (about a 7-minute ride; one or two buses each hour).