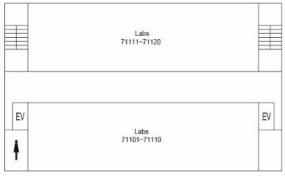

#### University Building 7 (Hepburn Hall) **University Building 7 (Hepburn Hall)** 70310 Department of Major Common Lab 7309 Labs French Literature 70306~70308 70711~70716 Common Lab Department EV of French EV Major EV EV Common Labs 7304 7303 7302 7301 Literature Lab 70703~70710 Conference 70305 Room 3F 7F Major Common Lab Labs 70204~70207 70611~70620 Department of EV EV ΕV EV Graduate Graduate Education Labs Labs and Child 7201 Student Labs School 70601~70602 70606~70610 Development 70202~70203 Office Common Lab 2F 6F Department Labs of English 70511~70518 Annex Main Building Connecting Path Faculty Staff Lounge Piloti Hall EV ΕV EV Faculty of Department of Labs Law Special TA Room English 70504~70508 • Common Lab 5F 1F 74117412 7413 7414 7415 7416 7B01 Study Room 7B02 Study Room 7417 7418 Main Building Connecting Path EV EV EV 7405 7404 7403 7402 7401 7B03 Study Room 4F **B1**

# University Building 7 (Hepburn Hall)