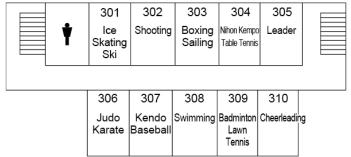

h school building, to reach Building 13 from March 2020 to August 2022, please use the outside stairs on the side of the ground next to Building 3 and go through the ground (next to the high school temporary school building). If you are using a wheelchair or need assistance otherwise, please contact the high school office (03-5421-5011) or the main gate security station (03-421-5192) in advance.

#### Shirokane Campus



#### ■ Yokohama Campus Building Layouts







# **Building 6**







2F

# **Building 9**







# **Building 10**



# Yokohama Campus Library







# Yokohama Campus Gymnasium



# Yokohama Campus Club Rooms

#### **Building C**

# Kitchen Cafeteria Cafeteria Hall

#### 3F





#### **Building E (Cultural Club Rooms)**



3F





# **Building F (Sports Club Rooms)**



3F



2F



1F

#### **Building G**









#### ■ Shirokane Campus Building Layouts





# **University Main Building**









#### University Building 7 (Hepburn Hall) **University Building 7 (Hepburn Hall)** 70310 Department of Major Common Lab 7309 Labs French Literature 70306~70308 70711~70716 Common Lab Department EV of French EV Major EV EV Common Labs 7304 7303 7302 7301 Literature Lab 70703~70710 Conference 70305 Room 3F 7F Major Common Lab Labs 70204~70207 70611~70620 Department of EV EV ΕV EV Graduate Graduate Education Labs Labs and Child 7201 Student Labs School 70601~70602 70606~70610 Development 70202~70203 Office Common Lab 2F 6F Department Labs of English 70511~70518 Annex Main Building Connecting Path Faculty Staff Lounge Piloti Hall EV ΕV EV Faculty of Department of