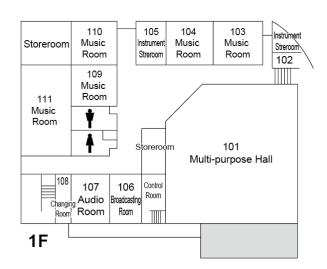

Due to the renovation of the senior high school building, to reach Building 13 from March 2020 to August 2022, please use the outside stairs on the side of the ground next to Building 3 and go through the ground (next to the high school temporary school building). If you are using a wheelchair or need assistance otherwise, please contact the high school office (03-5421-5011) or the main gate security station (03-421-5192) in advance.

#### Shirokane Campus



#### ■ Yokohama Campus Building Layouts







# **Building 6**







2F

# **Building 9**







# **Building 10**



# Yokohama Campus Library







# Yokohama Campus Gymnasium



# Yokohama Campus Club Rooms

#### **Building C**

# Kitchen Cafeteria Cafeteria Hall

#### 3F





#### **Building E (Cultural Club Rooms)**



3F





# **Building F (Sports Club Rooms)**



3F



2F



1F

#### **Building G**









#### ■ Shirokane Campus Building Layouts





# **University Main Building**









#### University Building 7 (Hepburn Hall) **University Building 7 (Hepburn Hall)** 70310 Department of Major Common Lab 7309 Labs French Literature 70306~70308 70711~70716 Common Lab Department EV of French EV Major EV EV Common Labs 7304 7303 7302 7301 Literature Lab 70703~70710 Conference 70305 Room 3F 7F Major Common Lab Labs 70204~70207 70611~70620 Department of EV EV ΕV EV Graduate Graduate Education Labs Labs and Child 7201 Student Labs School 70601~70602 70606~70610 Development 70202~70203 Office Common Lab 2F 6F Department Labs of English 70511~70518 Annex Main Building Connecting Path Faculty Staff Lounge Pilot