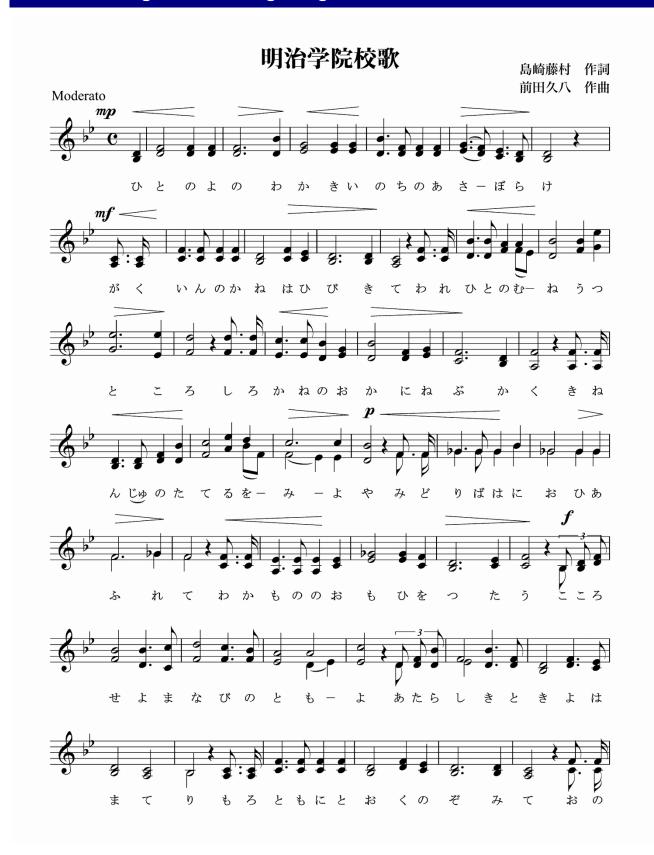

#### School Song and Cheering Song

人の世の若き生命のあさぼらけ 学院の鐘は響きてわれひとの胸うつところ 学院の鐘は響きてわれひとの胸うつところ 自金の丘に根深く記念樹の立てるを見よや 心せよ学びの友よ新しき時代は待てり もろともに遠く望みておのがじし道を開かむ もあらば霄を窮めむ壌あらば壌にも活きむ ああ行けたたかへ雄雄しかれ