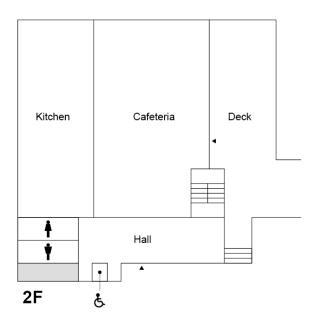

022

#### Campus Guide

#### ■ Yokohama Campus



Note: Due to the renovation of the senior high school building, to reach Building 13 from March 2020 to August 2022, please use the outside stairs on the side of the ground next to Building 3 and go through the ground (next to the high school temporary school building). If you are using a wheelchair or need assistance otherwise, please contact the high school office (03-5421-5011) or the main gate security station (03-421-5192) in advance.

#### Shirokane Campus



#### ■ Yokohama Campus Building Layouts







# **Building 6**







2F

# **Building 9**







# **Building 10**



# Yokohama Campus Library







# Yokohama Campus Gymnasium



# Yokohama Campus Club Rooms

#### **Building C**

# Kitchen Cafeteria Cafeteria Hall

#### 3F





#### **Building E (Cultural Club Rooms)**



3F





# **Building F (Sports Club Rooms)**



3F



2F



1F

#### **Building G**









#### ■ Shirokane Campus Building Layouts





# **University Main Building**









#### University Building 7 (Hepburn Hall) **University Building 7 (Hepburn Hall)** 70310 Department of Major Common Lab 7309 Labs French Literature 70306~70308 70711~70716 Common Lab Department EV of French EV Major EV EV Common Labs 7304 7303 7302 7301 Literature Lab 70703~70710 Conference 70305 Room 3F 7F Major Common Lab Labs 70204~70207 70611~70620 Department of EV EV ΕV EV Graduate Graduate Education Labs Labs and Child 7201 Student Labs School 70601~70602 70606~70610 Development 70202~70203 Office Common Lab 2F 6F Department Labs of English 70511~70518 Annex M