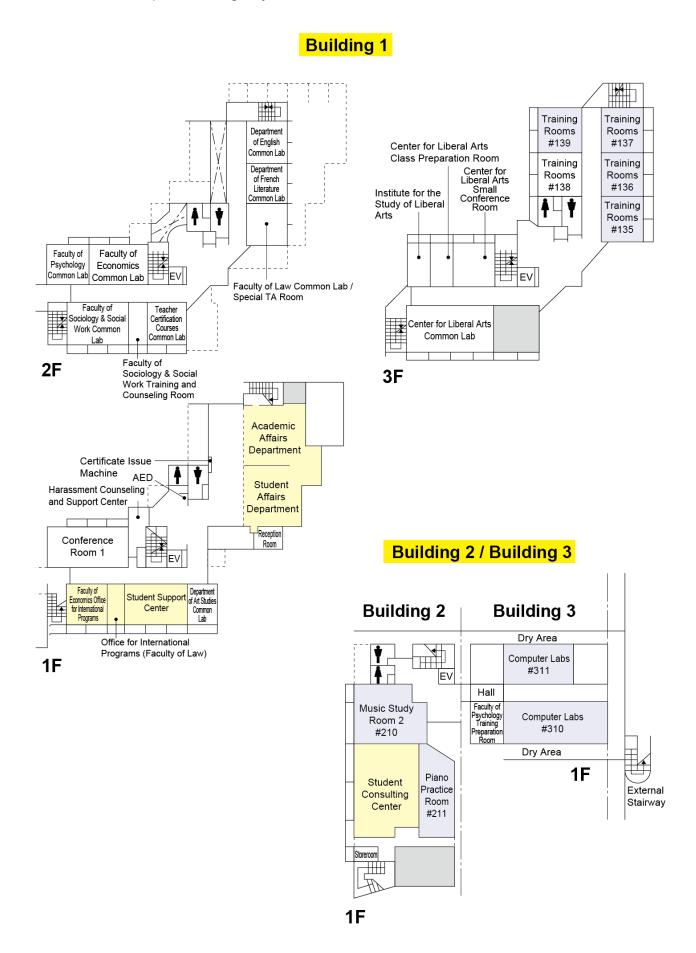

#### University Building 7 (Hepburn Hall) **University Building 7 (Hepburn Hall)** 70310 Department of Major Common Lab 7309 Labs French Literature 70306~70308 70711~70716 Common Lab Department EV of French EV Major EV EV Common Labs 7304 7303 7302 7301 Literature Lab 70703~70710 Conference 70305 Room 3F 7F Major Common Lab Labs 70204~70207 70611~70620 Department of EV EV ΕV EV Graduate Graduate Education Labs Labs and Child 7201 Student Labs School 70601~70602 70606~70610 Development 70202~70203 Office Common Lab 2F 6F Department Labs of English 70511~70518 Annex Main Building Connecting Path Faculty Staff Lounge Piloti Hall EV ΕV EV Faculty of Department of Labs Law Special TA Room English 70504~70508 • Common Lab 5F 1F 74117412 7413 7414 7415 7416 7B01 Study Room 7B02 Study Room 7417 7418 Main Building Connecting Path EV EV EV 7405 7404 7403 7402 7401 7B03 Study Room 4F **B1**

# University Building 7 (Hepburn Hall)