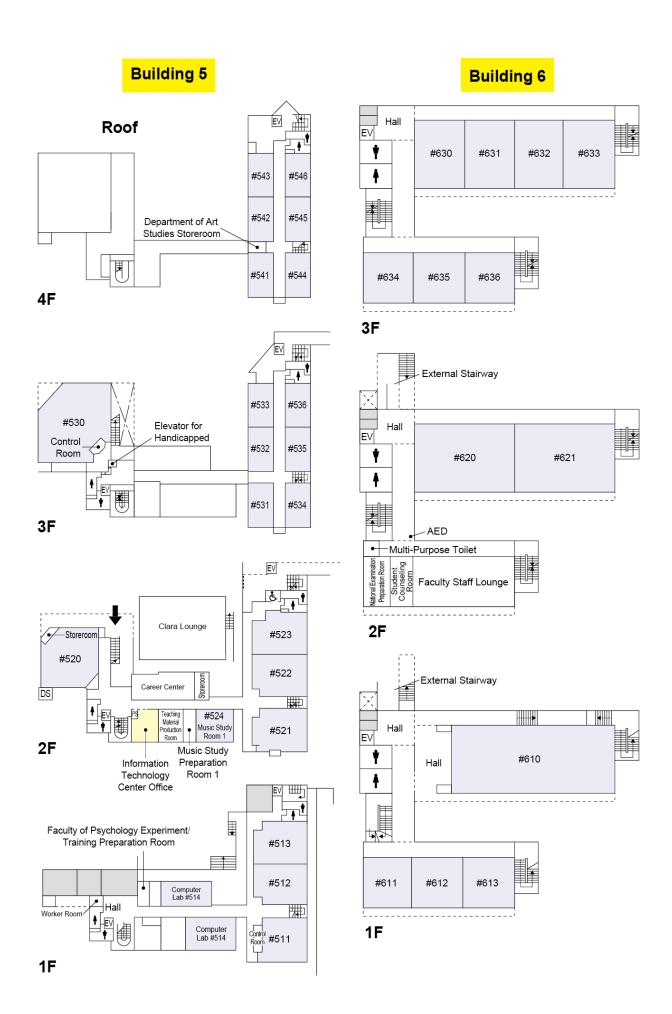

#### University Building 7 (Hepburn Hall) **University Building 7 (Hepburn Hall)** 70310 Department of Major Common Lab 7309 Labs French Literature 70306~70308 70711~70716 Common Lab Department EV of French EV Major EV EV Common Labs 7304 7303 7302 7301 Literature Lab 70703~70710 Conference 70305 Room 3F 7F Major Common Lab Labs 70204~70207 70611~70620 Department of EV EV ΕV EV Graduate Graduate Education Labs Labs and Child 7201 Student Labs School 70601~70602 70606~70610 Development 70202~70203 Office Common Lab 2F 6F Department Labs of English 70511~70518 Annex Main Building Connecting Path Faculty Staff Lounge Piloti Hall EV ΕV EV Faculty of Department of Labs Law Special TA Room English 70504~70508 • Common Lab 5F 1F 74117412 7413 7414 7415 7416 7B01 Study Room 7B02 Study Room 7417 7418 Main Building Connecting Path EV EV EV 7405 7404 7403 7402 7401 7B03 Study Room 4F **B1**