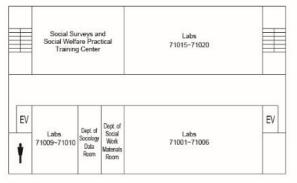

#### University Building 7 (Hepburn Hall) **University Building 7 (Hepburn Hall)** 70310 Department of Major Common Lab 7309 Labs French Literature 70306~70308 70711~70716 Common Lab Department EV of French EV Major EV EV Common Labs 7304 7303 7302 7301 Literature Lab 70703~70710 Conference 70305 Room 3F 7F Major Common Lab Labs 70204~70207 70611~70620 Department of EV EV ΕV EV Graduate Graduate Education Labs Labs and Child 7201 Student Labs School 70601~70602 70606~70610 Development 70202~70203 Office Common Lab 2F 6F Department Labs of English 70511~70518 Annex Main Building Connecting Path Faculty Staff Lounge Piloti Hall EV ΕV EV Faculty of Department of Labs Law Special TA Room English 70504~70508 • Common Lab 5F 1F 74117412 7413 7414 7415 7416 7B01 Study Room 7B02 Study Room 7417 7418 Main Building Connecting Path EV EV EV 7405 7404 7403 7402 7401 7B03 Study Room 4F **B1**

# University Building 7 (Hepburn Hall)