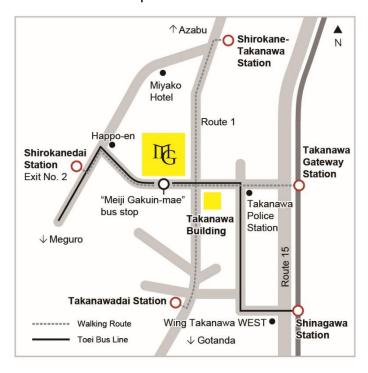

#### O From Shinagawa Station

[JR Yamanote Line, Keihin Tohoku Line, Tokaido Line, Ueno-Tokyo Line, Yokosuka Line and Tokaido Shinkansen, Keihin Kyuko Line]

From the Takanawa Exit, take the Toei Bus bound for "Meguro Station" and get off at the "Meiji Gakuin-mae" stop (about a 6-minute ride).

\* Walking takes about 17 minutes

#### O From Meguro Station

[JR Yamanote Line, Tokyu Meguro Line, Tokyo Metro Namboku Line, Toei Subway Mita Line]
From the East Exit (side with traffic circle), take the Toei Bus bound for "Oi Horse Track" and get off at the "Meiji Gakuin -mae" stop (about a 6-minute ride).

\* Walking takes about 20 minutes

#### O From Shirokanedai Station

[Tokyo Metro Namboku Line, Toei Subway Mita Line]
Approximately 7 minutes' walk from Exit No. 2 (Shirokane-Takanawa side / there is an elevator)

O From Shirokane-Takanawa Station

[Tokyo Metro Namboku Line, Toei Subway Mita Line]

About a 7-minute walk from Exit 1 (Meguro side/with an elevator).

O From Takanawadai Station

[Toei Subway Asakusa Line]

Approximately 7 minutes' walk from Exit A2

O From Takanawa Gateway Station

[JR Yamanote Line, Keihin Tohoku Line]

Approximately 13 minutes' walk