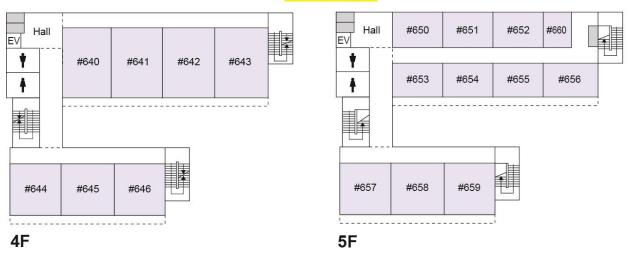

#### University Building 7 (Hepburn Hall) **University Building 7 (Hepburn Hall)** 70310 Department of Major Common Lab 7309 Labs French Literature 70306~70308 70711~70716 Common Lab Department EV of French EV Major EV EV Common Labs 7304 7303 7302 7301 Literature Lab 70703~70710 Conference 70305 Room 3F 7F Major Common Lab Labs 70204~70207 70611~70620 Department of EV EV ΕV EV Graduate Graduate Education Labs Labs and Child 7201 Student Labs School 70601~70602 70606~70610 Development 70202~70203 Office Common Lab 2F 6F Department Labs of English 70511~70518 Annex Main Building Connecting Path Faculty Staff Lounge Piloti Hall EV ΕV EV Faculty of Department of Labs Law Special TA Room English 70504~70508 • Common Lab 5F 1F 74117412 7413 7414 7415 7416 7B01 Study Room 7B02 Study Room 7417 7418 Main Building Connecting Path EV EV EV 7405 7404 7403 7402 7401 7B03 Study Room 4F **B1**

# University Building 7 (Hepburn Hall)

#### 11F

10F

#### 9F

8F