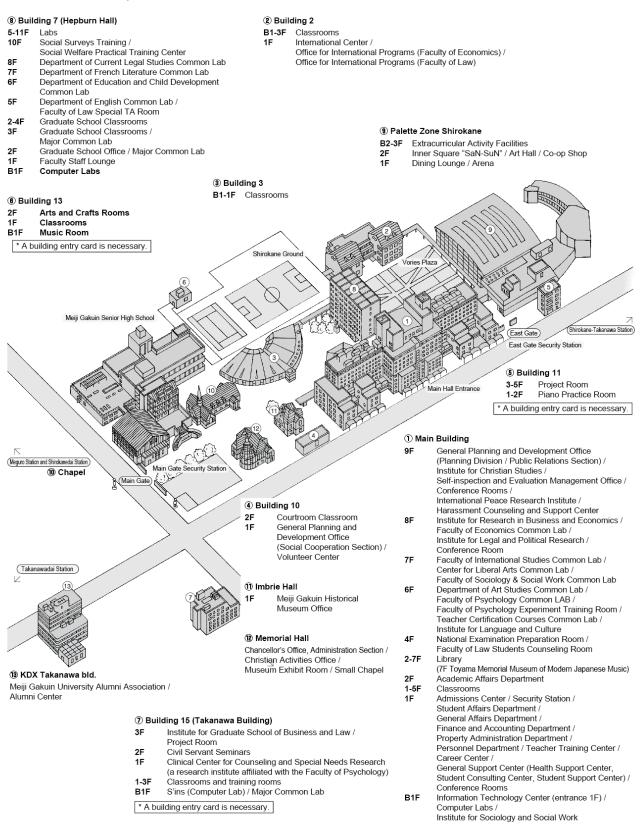

#### ■ Shirokane Campus Building Layouts

# **University Main Building**

#### University Building 7 (Hepburn Hall) **University Building 7 (Hepburn Hall)** 70310 Department of Major Common Lab 7309 Labs French Literature 70306~70308 70711~70716 Common Lab Department EV of French EV Major EV EV Common Labs 7304 7303 7302 7301 Literature Lab 70703~70710 Conference 70305 Room 3F 7F Major Common Lab Labs 70204~70207 70611~70620 Department of EV EV ΕV EV Graduate Graduate Education Labs Labs and Child 7201 Student Labs School 70601~70602 70606~70610 Development 70202~70203 Office Common Lab 2F 6F Department Labs of English 70511~70518 Annex Main Building Connecting Path Faculty Staff Lounge Piloti Hall EV ΕV EV Faculty of Department of Labs Law Special TA Room English 70504~70508 • Common Lab 5F 1F 74117412 7413 7414 7415 7416 7B01 Study Room 7B02 Study Room 7417 7418 Main Building Connecting Path EV EV EV 7405 7404 7403 7402 7401 7B03 Study Room 4F **B1**

# University Building 7 (Hepburn Hall)

#### 11F

10F

#### 9F

8F

# **University Building 10**

2F

1F

# University Building 13

2F

1F

**B1** 

# **University Building 15**

### **Palette Zone Shirokane**

- (1) Trunk Room1
- (2) S Studio 1
- (3) S Studio 2
- (4) Printing Room
- (5) S Studio 3
- (6) S Studio 4
- (7) Trunk Room 2
- (8) AV Studio Recording Room
- (9) AV Studio Control Room
- (10) AV Studio Mixing Room
- (11) Musical Instrument Storeroon 2
- (12) Musical Instrument Storeroom 1
- (13) Darkroom
- (14) Kitchen
- (15) Japanese-Style Room
- (16) Men's Shower Room
- (17) Men's Changing Room
- (18) Women's Changing Room
- (19) Women's Shower Room
- (20) Trunk Room 3

#### Palette Zone Shirokane

#### **Palette Zone Shirokane**