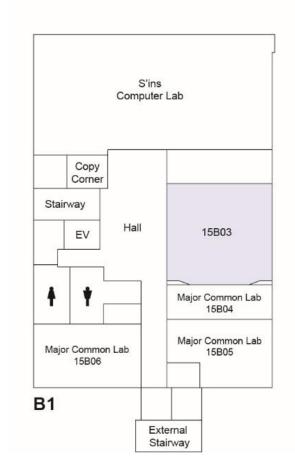

#### University Building 7 (Hepburn Hall) **University Building 7 (Hepburn Hall)** 70310 Department of Major Common Lab 7309 Labs French Literature 70306~70308 70711~70716 Common Lab Department EV of French EV Major EV EV Common Labs 7304 7303 7302 7301 Literature Lab 70703~70710 Conference 70305 Room 3F 7F Major Common Lab Labs 70204~70207 70611~70620 Department of EV EV ΕV EV Graduate Graduate Education Labs Labs and Child 7201 Student Labs School 70601~70602 70606~70610 Development 70202~70203 Office Common Lab 2F 6F Department Labs of English 70511~70518 Annex Main Building Connecting Path Faculty Staff Lounge Piloti Hall EV ΕV EV Faculty of Department of Labs Law Special TA Room English 70504~70508 • Common Lab 5F 1F 74117412 7413 7414 7415 7416 7B01 Study Room 7B02 Study Room 7417 7418 Main Building Connecting Path EV EV EV 7405 7404 7403 7402 7401 7B03 Study Room 4F **B1**