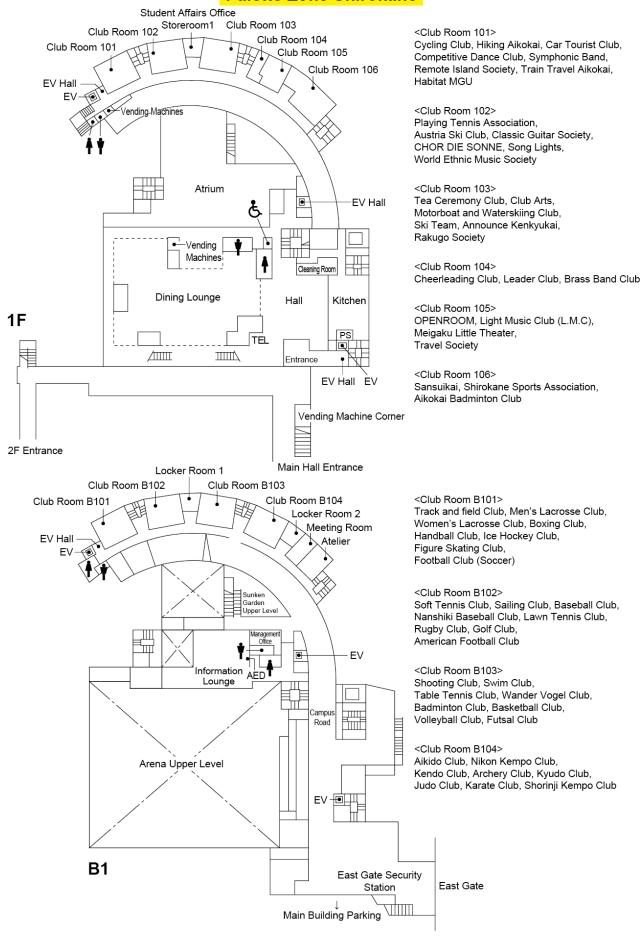

4 7403 7402 7401 7B03 Study Room 4F **B1**

# University Building 7 (Hepburn Hall)



#### 11F



10F



#### 9F



8F

# **University Building 10**



2F



1F

# University Building 13



2F



1F



**B1** 

# **University Building 15**









### **Palette Zone Shirokane**



- (1) Trunk Room1
- (2) S Studio 1
- (3) S Studio 2
- (4) Printing Room
- (5) S Studio 3
- (6) S Studio 4
- (7) Trunk Room 2
- (8) AV Studio Recording Room
- (9) AV Studio Control Room
- (10) AV Studio Mixing Room
- (11) Musical Instrument Storeroon 2
- (12) Musical Instrument Storeroom 1
- (13) Darkroom
- (14) Kitchen
- (15) Japanese-Style Room
- (16) Men's Shower Room
- (17) Men's Changing Room
- (18) Women's Changing Room
- (19) Women's Shower Room
- (20) Trunk Room 3



**B3** 

#### Palette Zone Shirokane



#### **Palette Zone Shirokane**



#### Access to Campus

#### Yokohama Campus



1518 Kamikurata-cho, Totsuka-ku, Yokohama, Kanagawa, 244-8539

#### Totsuka Station

Yokohama Campus Direct Express Bus Stop



Exit Totsuka Station East Gate (Upper-Level Gate) and head towards Lapis 2. Go down the stairs at the back (on the left) to get to the lane exclusively for the express bus.

You can only go to the express bus stop from the 2nd floor. Please note that you cannot go up from the basement or cross the ground floor.

#### O From Totsuka Station

[JR Tokaido Line, Ueno-Tokyo Line, Yokosuka Line and Shonan-Shinjuku Line; Yokohama Municipal Subway Subway Blue Line] Take one of the Enoden buses below and get off the bus at the "Meiji Gakuin University Main Gate" stop or the "Meiji Gakuin Un