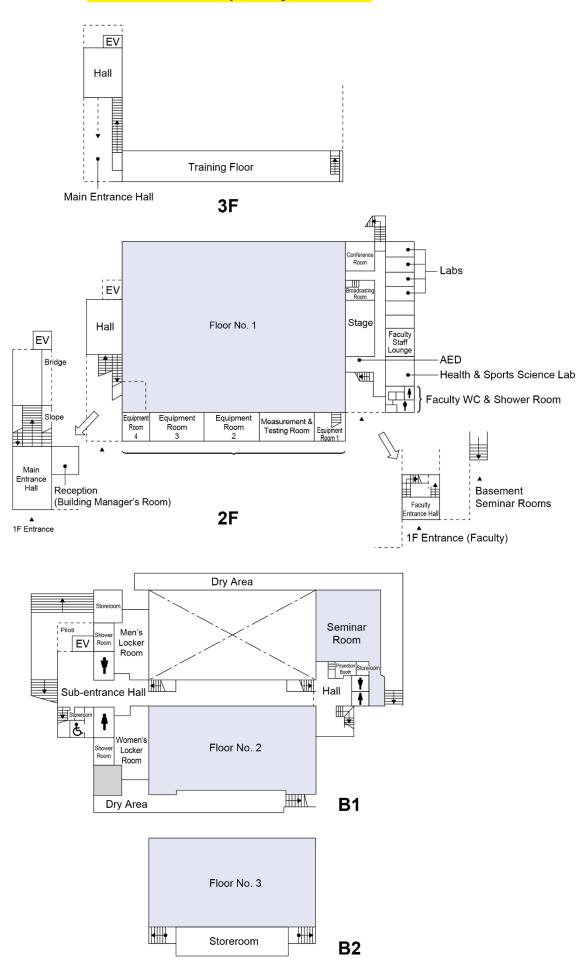

#### University Building 7 (Hepburn Hall) **University Building 7 (Hepburn Hall)** 70310 Department of Major Common Lab 7309 Labs French Literature 70306~70308 70711~70716 Common Lab Department EV of French EV Major EV EV Common Labs 7304 7303 7302 7301 Literature Lab 70703~70710 Conference 70305 Room 3F 7F Major Common Lab Labs 70204~70207 70611~70620 Department of EV EV ΕV EV Graduate Graduate Education Labs Labs and Child 7201 Student Labs School 70601~70602 70606~70610 Development 70202~70203 Office Common Lab 2F 6F Department Labs of English 70511~70518 Annex Main Building Connecting Path Faculty Staff Lounge Piloti Hall EV ΕV EV Faculty of Department of Labs Law Special TA Room English 70504~70508 • Common Lab 5F 1F 74117412 7413 7414 7415 7416 7B01 Study Room 7B02 Study Room 7417 7418 Main Building Connecting Path EV EV EV 7405 7404 7403 7402 7401 7B03 Study Room 4F **B1**

# University Building 7 (Hepburn Hall)