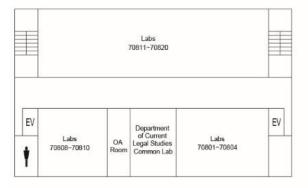

#### University Building 7 (Hepburn Hall) **University Building 7 (Hepburn Hall)** 70310 Department of Major Common Lab 7309 Labs French Literature 70306~70308 70711~70716 Common Lab Department EV of French EV Major EV EV Common Labs 7304 7303 7302 7301 Literature Lab 70703~70710 Conference 70305 Room 3F 7F Major Common Lab Labs 70204~70207 70611~70620 Department of EV EV ΕV EV Graduate Graduate Education Labs Labs and Child 7201 Student Labs School 70601~70602 70606~70610 Development 70202~70203 Office Common Lab 2F 6F Department Labs of English 70511~70518 Annex Main Building Connecting Path Faculty Staff Lounge Piloti Hall EV ΕV EV Faculty of Department of Labs Law Special TA Room English 70504~70508 • Common Lab 5F 1F 74117412 7413 7414 7415 7416 7B01 Study Room 7B02 Study Room 7417 7418 Main Building Connecting Path EV EV EV 7405 7404 7403 7402 7401 7B03 Study Room 4F **B1**