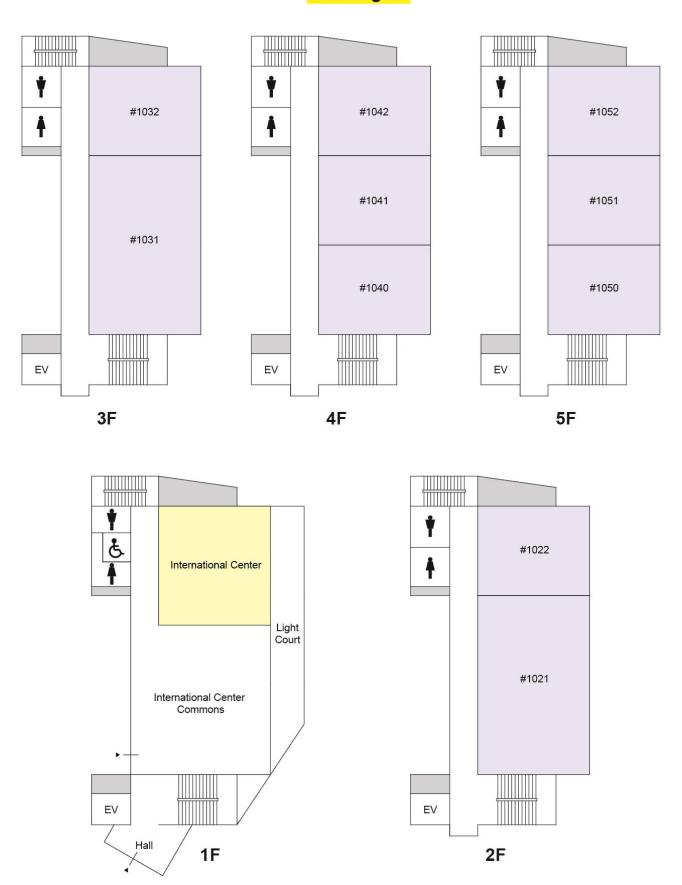

掲ぐ紫紺の大旆は希望溢るる若人の 愛と正義の白十字

今ぞ雄覇の時到る、起て若人よ我が盟友よ

汝時代の先駆たれ ヘボンの像は囁けり 白薔薇香る聖苑に

(以下繰り返し)

乓 白虹天を貫きて見よ精鋭の行く処 力溢るる若人の

頭上燦たる桂冠に

大日輪は輝けり (以下繰り返し)

(以下繰り返し)

MG DIARY 2022

#### Campus Guide

#### ■ Yokohama Campus



Note: Due to the renovation of the senior high school building, to reach Building 13 from March 2020 to August 2022, please use the outside stairs on the side of the ground next to Building 3 and go through the ground (next to the high school temporary school building). If you are using a wheelchair or need assistance otherwise, please contact the high school office (03-5421-5011) or the main gate security station (03-421-5192) in advance.

#### Shirokane Campus



#### ■ Yokohama Campus Building Layouts







# **Building 6**







2F

# **Building 9**







# **Building 10**



# Yokohama Campus Library







# Yokohama Campus Gymnasium



# Yokohama Campus Club Rooms

#### **Building C**

# Kitchen Cafeteria Cafeteria Hall

#### 3F





#### **Building E (Cultural Club Rooms)**



3F





# **Building F (Sports Club Rooms)**



3F



2F



1F

#### **Building G**









#### ■ Shirokane Campus Building Layouts





# **University Main Building**









#### University Building 7 (Hepburn Hall) **University Building 7 (Hepburn Hall)** 70310 Department of Major Common Lab 7309 Labs French Literature 70306~70308 70711~70716 Common Lab Department EV of French EV Major EV EV Common Labs 7304 7303 7302 7301 Literature Lab 70703~70710 Conference 70305 Room 3F 7F Major Common Lab Labs 70204~70207 70611~70620 Department of EV EV ΕV EV Graduate Graduate Education L