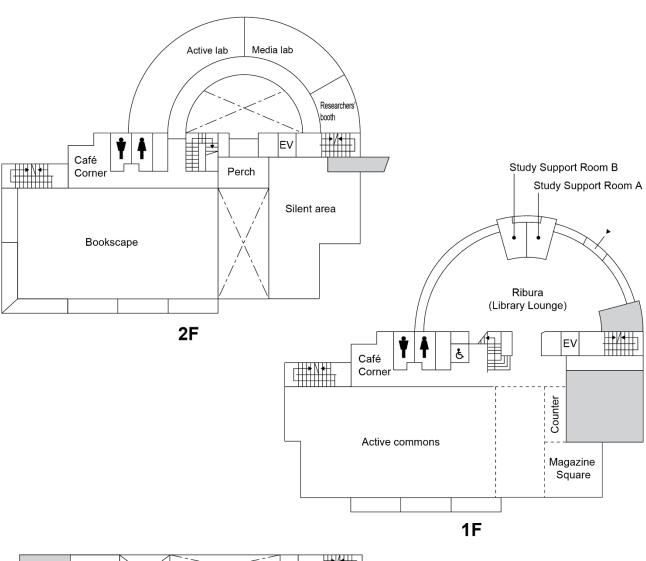

雄覇の時到る、起て若人よ我が盟友よ

汝時代の先駆たれ ヘボンの像は囁けり 白薔薇香る聖苑に

(以下繰り返し)

乓 白虹天を貫きて見よ精鋭の行く処 力溢るる若人の

頭上燦たる桂冠に

大日輪は輝けり (以下繰り返し)

(以下繰り返し)

MG DIARY 2022

#### Campus Guide

#### ■ Yokohama Campus



Note: Due to the renovation of the senior high school building, to reach Building 13 from March 2020 to August 2022, please use the outside stairs on the side of the ground next to Building 3 and go through the ground (next to the high school temporary school building). If you are using a wheelchair or need assistance otherwise, please contact the high school office (03-5421-5011) or the main gate security station (03-421-5192) in advance.

#### Shirokane Campus



#### ■ Yokohama Campus Building Layouts







# **Building 6**







2F

# **Building 9**







# **Building 10**



# Yokohama Campus Library







# Yokohama Campus Gymnasium



# Yokohama Campus Club Rooms

#### **Building C**

# Kitchen Cafeteria Cafeteria Hall

#### 3F





#### **Building E (Cultural Club Rooms)**



3F





# **Building F (Sports Club Rooms)**



3F



2F



1F

#### **Building G**









#### ■ Shirokane Campus Building Layouts





# **University Main Building**









#### University Building 7 (Hepburn Hall) **University Building 7 (Hepburn Hall)** 70310 Department of Major Common Lab 7309 Labs French Literature 70306~70308 70711~70716 Common Lab Department EV of French EV Major EV EV Common Labs 7304 7303 7302 7301 Literature Lab 70703~70710 Conference 70305 Room 3F 7F Major Common Lab Labs 70204~70207 70611~70620 Department of EV EV ΕV EV Graduate Graduate Education Labs Labs and Child 7201 Stude