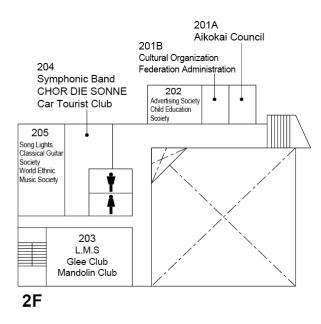

e: Due to the renovation of the senior high school building, to reach Building 13 from March 2020 to August 2022, please use the outside stairs on the side of the ground next to Building 3 and go through the ground (next to the high school temporary school building). If you are using a wheelchair or need assistance otherwise, please contact the high school office (03-5421-5011) or the main gate security station (03-421-5192) in advance.

#### Shirokane Campus



#### ■ Yokohama Campus Building Layouts







# **Building 6**







2F

# **Building 9**







# **Building 10**



# Yokohama Campus Library







# Yokohama Campus Gymnasium



# Yokohama Campus Club Rooms

#### **Building C**

# Kitchen Cafeteria Cafeteria Hall

#### 3F





#### **Building E (Cultural Club Rooms)**



3F





# **Building F (Sports Club Rooms)**



3F



2F



1F

#### **Building G**









#### ■ Shirokane Campus Building Layouts





# **University Main Building**









#### University Building 7 (Hepburn Hall) **University Building 7 (Hepburn Hall)** 70310 Department of Major Common Lab 7309 Labs French Literature 70306~70308 70711~70716 Common Lab Department EV of French EV Major EV EV Common Labs 7304 7303 7302 7301 Literature Lab 70703~70710 Conference 70305 Room 3F 7F Major Common Lab Labs 70204~70207 70611~70620 Department of EV EV ΕV EV Graduate Graduate Education Labs Labs and Child 7201 Student Labs School 70601~70602 70606~70610 Development 70202~70203 Office Common Lab 2F 6F Department Labs of English 70511~70518 Annex Main Building Connecting Path Faculty Staff Lounge Pil