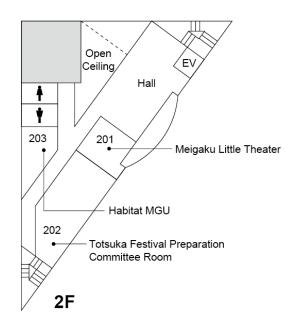

March 2020 to August 2022, please use the outside stairs on the side of the ground next to Building 3 and go through the ground (next to the high school temporary school building). If you are using a wheelchair or need assistance otherwise, please contact the high school office (03-5421-5011) or the main gate security station (03-421-5192) in advance.

#### Shirokane Campus



#### ■ Yokohama Campus Building Layouts







# **Building 6**







2F

# **Building 9**







# **Building 10**



# Yokohama Campus Library







# Yokohama Campus Gymnasium



# Yokohama Campus Club Rooms

#### **Building C**

# Kitchen Cafeteria Cafeteria Hall

#### 3F





#### **Building E (Cultural Club Rooms)**



3F





# **Building F (Sports Club Rooms)**



3F



2F



1F

#### **Building G**









#### ■ Shirokane Campus Building Layouts





# **University Main Building**









#### University Building 7 (Hepburn Hall) **University Building 7 (Hepburn Hall)** 70310 Department of Major Common Lab 7309 Labs French Literature 70306~70308 70711~70716 Common Lab Department EV of French EV Major EV EV Common Labs 7304 7303 7302 7301 Literature Lab 70703~70710 Conference 70305 Room 3F 7F Major Common Lab Labs 70204~70207 70611~70620 Department of EV EV ΕV EV Graduate Graduate Education Labs Labs and Child 7201 Student Labs School 70601~70602 70606~70610 Development 70202~70203 Office Common Lab 2F 6F Department Labs of English 70511~70518 Annex Main Building Connecting Path Faculty Staff Lounge Piloti Hall EV ΕV EV Faculty of Department of Labs Law Special TA Room English 70504~70508