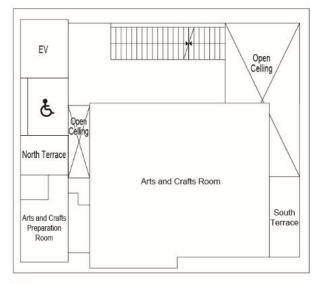

7303 7302 7301 Literature Lab 70703~70710 Conference 70305 Room 3F 7F Major Common Lab Labs 70204~70207 70611~70620 Department of EV EV ΕV EV Graduate Graduate Education Labs Labs and Child 7201 Student Labs School 70601~70602 70606~70610 Development 70202~70203 Office Common Lab 2F 6F Department Labs of English 70511~70518 Annex Main Building Connecting Path Faculty Staff Lounge Piloti Hall EV ΕV EV Faculty of Department of Labs Law Special TA Room English 70504~70508 • Common Lab 5F 1F 74117412 7413 7414 7415 7416 7B01 Study Room 7B02 Study Room 7417 7418 Main Building Connecting Path EV EV EV 7405 7404 7403 7402 7401 7B03 Study Room 4F **B1**

# University Building 7 (Hepburn Hall)



#### 11F



10F



#### 9F



8F

# **University Building 10**



2F



1F

# University Building 13



2F



1F



**B1** 

# **University Building 15**









### **Palette Zone Shirokane**



- (1) Trunk Room1
- (2) S Studio 1
- (3) S Studio 2
- (4) Printing Room
- (5) S Studio 3
- (6) S Studio 4
- (7) Trunk Room 2
- (8) AV Studio Recording Room
- (9) AV Studio Control Room
- (10) AV Studio Mixing Room
- (11) Musical Instrument Storeroon 2
- (12) Musical Instrument Storeroom 1
- (13) Darkroom
- (14) Kitchen
- (15) Japanese-Style Room
- (16) Men's Shower Room
- (17) Men's Changing Room
- (18) Women's Changing Room
- (19) Women's Shower Room
- (20) Trunk Room 3



**B3** 

#### Palette Zone Shirokane



#### **Palette Zone Shirokane**



#### Access to Campus

#### Yokohama Campus



1518 Kamikurata-cho, Totsuka-ku, Yokohama, Kanagawa, 244-8539

#### Totsuka Station

Yokohama Campus Dir