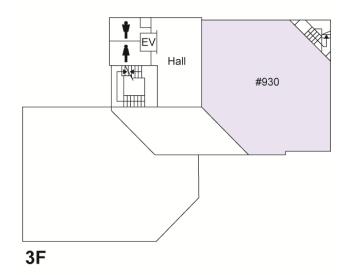

#### University Building 7 (Hepburn Hall) **University Building 7 (Hepburn Hall)** 70310 Department of Major Common Lab 7309 Labs French Literature 70306~70308 70711~70716 Common Lab Department EV of French EV Major EV EV Common Labs 7304 7303 7302 7301 Literature Lab 70703~70710 Conference 70305 Room 3F 7F Major Common Lab Labs 70204~70207 70611~70620 Department of EV EV ΕV EV Graduate Graduate Education Labs Labs and Child 7201 Student Labs School 70601~70602 70606~70610 Development 70202~70203 Office Common Lab 2F 6F Department Labs of English 70511~70518 Annex Main Building Connecting Path Faculty Staff Lounge Piloti Hall EV ΕV EV Faculty of Department of Labs Law Special TA Room English 70504~70508 • Common Lab 5F 1F 74117412 7413 7414 7415 7416 7B01 Study Room 7B02 Study Room 7417 7418 Main Building Connecting Path EV EV EV 7405 7404 7403 7402 7401 7B03 Study Room 4F **B1**

# University Building 7 (Hepburn Hall)