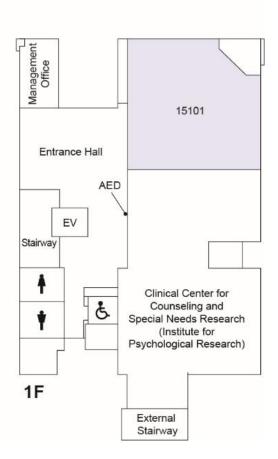

#### University Building 7 (Hepburn Hall) **University Building 7 (Hepburn Hall)** 70310 Department of Major Common Lab 7309 Labs French Literature 70306~70308 70711~70716 Common Lab Department EV of French EV Major EV EV Common Labs 7304 7303 7302 7301 Literature Lab 70703~70710 Conference 70305 Room 3F 7F Major Common Lab Labs 70204~70207 70611~70620 Department of EV EV ΕV EV Graduate Graduate Education Labs Labs and Child 7201 Student Labs School 70601~70602 70606~70610 Development 70202~70203 Office Common Lab 2F 6F Department Labs of English 70511~70518 Annex Main Building Connecting Path Faculty Staff Lounge Piloti Hall EV ΕV EV Faculty of Department of Labs Law Special TA Room English 70504~70508 • Common Lab 5F 1F 74117412 7413 7414 7415 7416 7B01 Study Room 7B02 Study Room 7417 7418 Main Building Connecting Path EV EV EV 7405 7404 7403 7402 7401 7B03 Study Room 4F **B1**