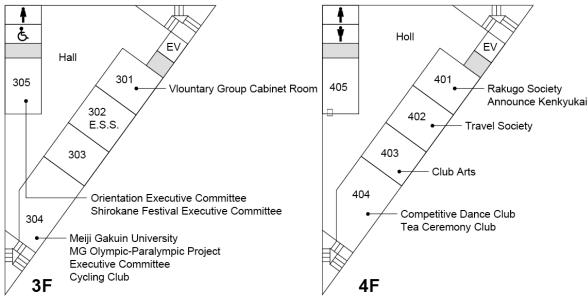

rom March 2020 to August 2022, please use the outside stairs on the side of the ground next to Building 3 and go through the ground (next to the high school temporary school building). If you are using a wheelchair or need assistance otherwise, please contact the high school office (03-5421-5011) or the main gate security station (03-421-5192) in advance.

#### Shirokane Campus



#### ■ Yokohama Campus Building Layouts







# **Building 6**







2F

# **Building 9**







# **Building 10**



# Yokohama Campus Library







# Yokohama Campus Gymnasium



# Yokohama Campus Club Rooms

#### **Building C**

# Kitchen Cafeteria Cafeteria Hall

#### 3F





#### **Building E (Cultural Club Rooms)**



3F





# **Building F (Sports Club Rooms)**



3F



2F



1F

#### **Building G**









#### ■ Shirokane Campus Building Layouts





# **University Main Building**









#### University Building 7 (Hepburn Hall) **University Building 7 (Hepburn Hall)** 70310 Department of Major Common Lab 7309 Labs French Literature 70306~70308 70711~70716 Common Lab Department EV of French EV Major EV EV Common Labs 7304 7303 7302 7301 Literature Lab 70703~70710 Conference 70305 Room 3F 7F Major Common Lab Labs 70204~70207 70611~70620 Department of EV EV ΕV EV Graduate Graduate Education Labs Labs and Child 7201 Student Labs School 70601~70602 70606~70610 Development 70202~70203 Office Common Lab 2F 6F Department Labs of English 70511~70518 Annex Main Building Connecting Path Faculty Staff Lounge Piloti Hall EV ΕV EV Faculty of Department of Labs Law Special TA Room English 70504~7