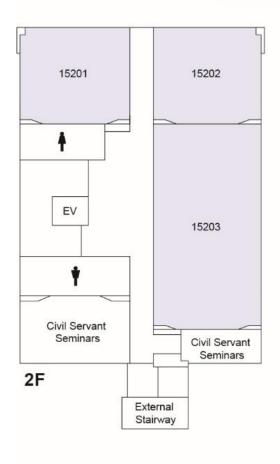

70305 Room 3F 7F Major Common Lab Labs 70204~70207 70611~70620 Department of EV EV ΕV EV Graduate Graduate Education Labs Labs and Child 7201 Student Labs School 70601~70602 70606~70610 Development 70202~70203 Office Common Lab 2F 6F Department Labs of English 70511~70518 Annex Main Building Connecting Path Faculty Staff Lounge Piloti Hall EV ΕV EV Faculty of Department of Labs Law Special TA Room English 70504~70508 • Common Lab 5F 1F 74117412 7413 7414 7415 7416 7B01 Study Room 7B02 Study Room 7417 7418 Main Building Connecting Path EV EV EV 7405 7404 7403 7402 7401 7B03 Study Room 4F **B1**

# University Building 7 (Hepburn Hall)



#### 11F



10F



#### 9F



8F

# **University Building 10**



2F



1F

# University Building 13



2F



1F



**B1** 

# **University Building 15**









### **Palette Zone Shirokane**



- (1) Trunk Room1
- (2) S Studio 1
- (3) S Studio 2
- (4) Printing Room
- (5) S Studio 3
- (6) S Studio 4
- (7) Trunk Room 2
- (8) AV Studio Recording Room
- (9) AV Studio Control Room
- (10) AV Studio Mixing Room
- (11) Musical Instrument Storeroon 2
- (12) Musical Instrument Storeroom 1
- (13) Darkroom
- (14) Kitchen
- (15) Japanese-Style Room
- (16) Men's Shower Room
- (17) Men's Changing Room
- (18) Women's Changing Room
- (19) Women's Shower Room
- (20) Trunk Room 3



**B3** 

#### Palette Zone Shirokane



#### **Palette Zone Shirokane**



#### Access to Campus

#### Yokohama Campus



1518 Kamikurata-cho, Totsuka-ku, Yokohama, Kanagawa, 244-8539

#### Totsuka Station

Yokohama Campus Direct Express Bus Stop



Exit Totsuka Station East Gat