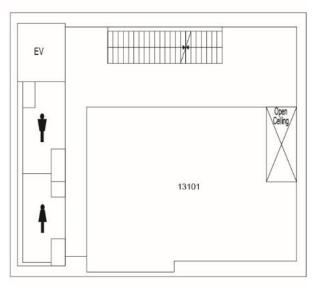

7302 7301 Literature Lab 70703~70710 Conference 70305 Room 3F 7F Major Common Lab Labs 70204~70207 70611~70620 Department of EV EV ΕV EV Graduate Graduate Education Labs Labs and Child 7201 Student Labs School 70601~70602 70606~70610 Development 70202~70203 Office Common Lab 2F 6F Department Labs of English 70511~70518 Annex Main Building Connecting Path Faculty Staff Lounge Piloti Hall EV ΕV EV Faculty of Department of Labs Law Special TA Room English 70504~70508 • Common Lab 5F 1F 74117412 7413 7414 7415 7416 7B01 Study Room 7B02 Study Room 7417 7418 Main Building Connecting Path EV EV EV 7405 7404 7403 7402 7401 7B03 Study Room 4F **B1**

# University Building 7 (Hepburn Hall)



#### 11F



10F



#### 9F



8F

# **University Building 10**



2F



1F

# University Building 13



2F



1F



**B1** 

# **University Building 15**









### **Palette Zone Shirokane**



- (1) Trunk Room1
- (2) S Studio 1
- (3) S Studio 2
- (4) Printing Room
- (5) S Studio 3
- (6) S Studio 4
- (7) Trunk Room 2
- (8) AV Studio Recording Room
- (9) AV Studio Control Room
- (10) AV Studio Mixing Room
- (11) Musical Instrument Storeroon 2
- (12) Musical Instrument Storeroom 1
- (13) Darkroom
- (14) Kitchen
- (15) Japanese-Style Room
- (16) Men's Shower Room
- (17) Men's Changing Room
- (18) Women's Changing Room
- (19) Women's Shower Room
- (20) Trunk Room 3



**B3** 

#### Palette Zone Shirokane



#### **Palette Zone Shirokane**



#### Access to Campus

#### Yokohama Campus



1518 Kamikurata-cho, Totsuka-ku, Yokohama, Kanagawa, 244-8539

#### Totsuka Station

Yokohama Campus Direct Ex