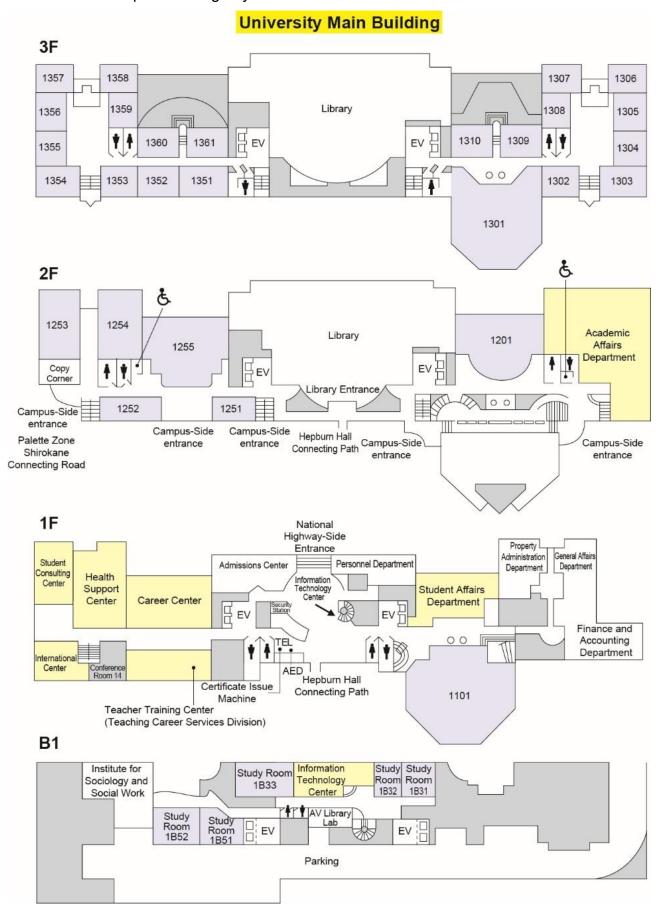

# **University Main Building**

#### University Building 7 (Hepburn Hall) **University Building 7 (Hepburn Hall)** 70310 Department of Major Common Lab 7309 Labs French Literature 70306~70308 70711~70716 Common Lab Department EV of French EV Major EV EV Common Labs 7304 7303 7302 7301 Literature Lab 70703~70710 Conference 70305 Room 3F 7F Major Common Lab Labs 70204~70207 70611~70620 Department of EV EV ΕV EV Graduate Graduate Education Labs Labs and Child 7201 Student Labs School 70601~70602 70606~70610 Development 70202~70203 Office Common Lab 2F 6F Department Labs of English 70511~70518 Annex Main Building Connecting Path Faculty Staff Lounge Piloti Hall EV ΕV EV Faculty of Department of Labs Law Special TA Room English 70504~70508 • Common Lab 5F 1F 74117412 7413 7414 7415 7416 7B01 Study Room 7B02 Study Room 7417 7418 Main Building Connecting Path EV EV EV 7405 7404 7403 7402 7401 7B03 Study Room 4F **B1**