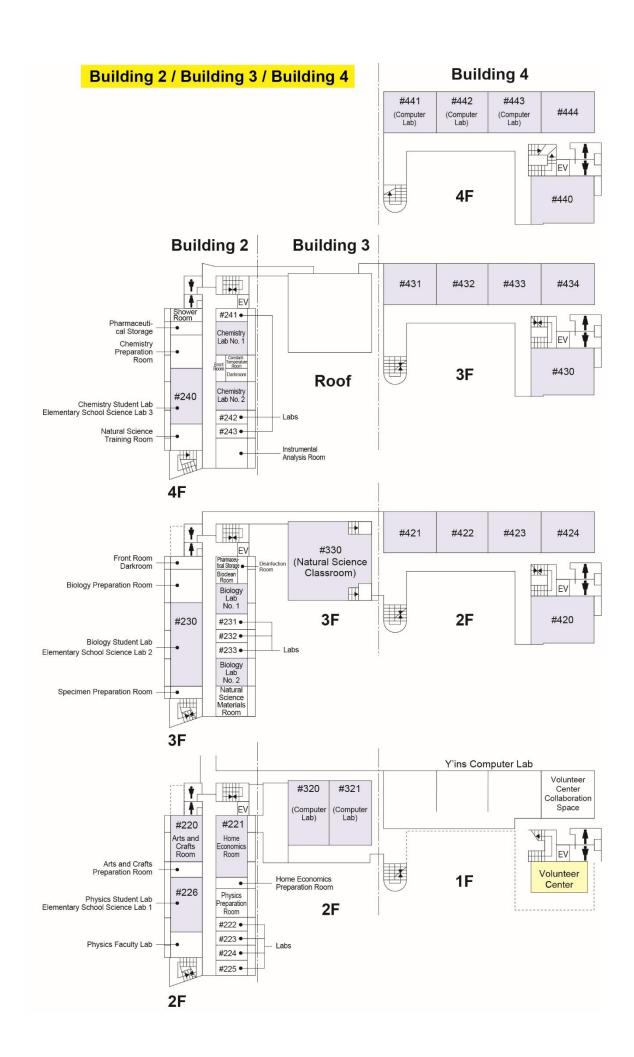

#### University Building 7 (Hepburn Hall) **University Building 7 (Hepburn Hall)** 70310 Department of Major Common Lab 7309 Labs French Literature 70306~70308 70711~70716 Common Lab Department EV of French EV Major EV EV Common Labs 7304 7303 7302 7301 Literature Lab 70703~70710 Conference 70305 Room 3F 7F Major Common Lab Labs 70204~70207 70611~70620 Department of EV EV ΕV EV Graduate Graduate Education Labs Labs and Child 7201 Student Labs School 70601~70602 70606~70610 Development 70202~70203 Office Common Lab 2F 6F Department Labs of English 70511~70518 Annex Main Building Connecting Path Faculty Staff Lounge Piloti Hall EV ΕV EV Faculty of Department of Labs Law Special TA Room English 70504~70508 • Common Lab 5F 1F 74117412 7413 7414 7415 7416 7B01 Study Room 7B02 Study Room 7417 7418 Main Building Connecting Path EV EV EV 7405 7404 7403 7402 7401 7B03 Study Room 4F **B1**