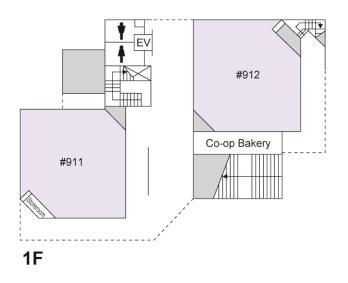

白雲散切れ飛ぶ所 光の園に集いてし

掲ぐ紫紺の大旆は希望溢るる若人の 愛と正義の白十字

今ぞ雄覇の時到る、起て若人よ我が盟友よ

汝時代の先駆たれ ヘボンの像は囁けり 白薔薇香る聖苑に

(以下繰り返し)

乓 白虹天を貫きて見よ精鋭の行く処 力溢るる若人の

頭上燦たる桂冠に

大日輪は輝けり (以下繰り返し)

(以下繰り返し)

MG DIARY 2022

#### Campus Guide

#### ■ Yokohama Campus



Note: Due to the renovation of the senior high school building, to reach Building 13 from March 2020 to August 2022, please use the outside stairs on the side of the ground next to Building 3 and go through the ground (next to the high school temporary school building). If you are using a wheelchair or need assistance otherwise, please contact the high school office (03-5421-5011) or the main gate security station (03-421-5192) in advance.

#### Shirokane Campus



#### ■ Yokohama Campus Building Layouts







# **Building 6**







2F

# **Building 9**







# **Building 10**



# Yokohama Campus Library







# Yokohama Campus Gymnasium



# Yokohama Campus Club Rooms

#### **Building C**

# Kitchen Cafeteria Cafeteria Hall

#### 3F





#### **Building E (Cultural Club Rooms)**



3F





# **Building F (Sports Club Rooms)**



3F



2F



1F

#### **Building G**









#### ■ Shirokane Campus Building Layouts





# **University Main Building**









#### University Building 7 (Hepburn Hall) **University Building 7 (Hepburn Hall)** 70310 Department of Major Common Lab 7309 Labs French Literature 70306~70308 70711~70716 Common Lab Department EV of French EV Major EV EV Common Labs 7304 7303 7302 7301 Literature Lab 70703~70710 Conference 70305 Room 3F 7F Major Common Lab Labs 70204~70207 70611~70620 Department of EV EV ΕV EV Graduate