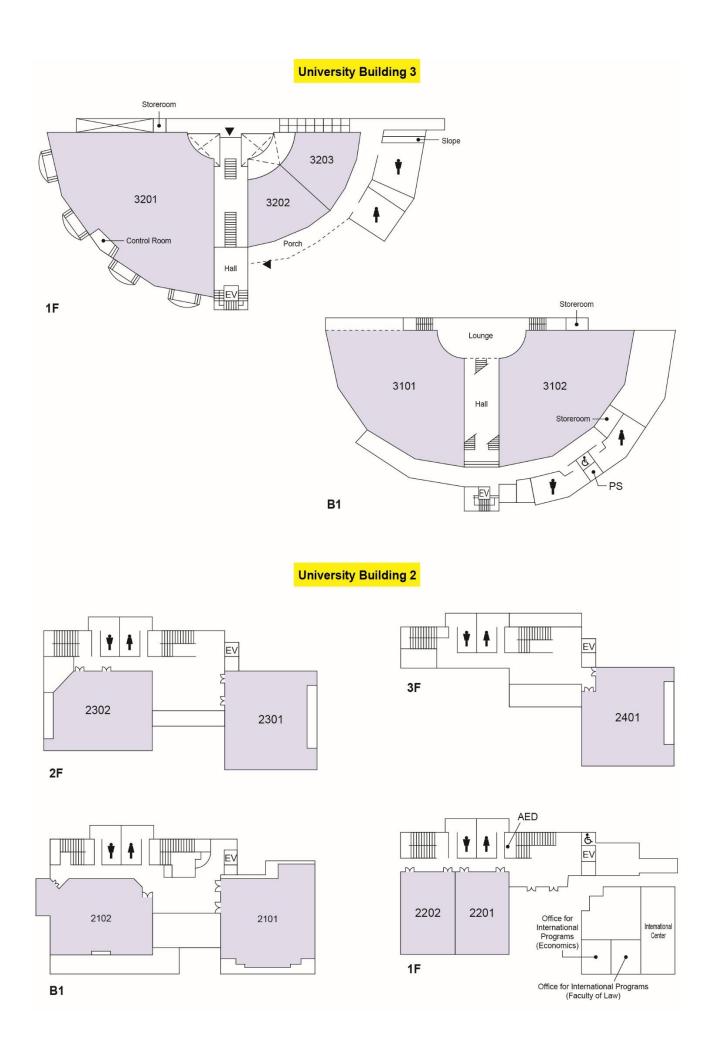

t to Building 3 and go through the ground (next to the high school temporary school building). If you are using a wheelchair or need assistance otherwise, please contact the high school office (03-5421-5011) or the main gate security station (03-421-5192) in advance.

#### Shirokane Campus



#### ■ Yokohama Campus Building Layouts







# **Building 6**







2F

# **Building 9**







# **Building 10**



# Yokohama Campus Library







# Yokohama Campus Gymnasium



# Yokohama Campus Club Rooms

#### **Building C**

# Kitchen Cafeteria Cafeteria Hall

#### 3F





#### **Building E (Cultural Club Rooms)**



3F





# **Building F (Sports Club Rooms)**



3F



2F



1F

#### **Building G**









#### ■ Shirokane Campus Building Layouts





# **University Main Building**









#### University Building 7 (Hepburn Hall) **University Building 7 (Hepburn Hall)** 70310 Department of Major Common Lab 7309 Labs French Literature 70306~70308 70711~70716 Common Lab Department EV of French EV Major EV EV Common Labs 7304 7303 7302 7301 Literature Lab 70703~70710 Conference 70305 Room 3F 7F Major Common Lab Labs 70204~70207 70611~70620 Department of EV EV ΕV EV Graduate Graduate Education Labs Labs and Child 7201 Student Labs School 70601~70602 70606~70610 Development 70202~70203 Office Common Lab 2F 6F Department Labs of English 70511~70518 Annex Main Building Connecting Path Faculty Staff Lounge Piloti Hall EV ΕV EV Faculty of Department of Labs Law Special TA Room English 70504~70508 • Common Lab 5F 1F 74117412 7413 7414 7415 7416 7B01 Study Room 7B02 Study Room 7417