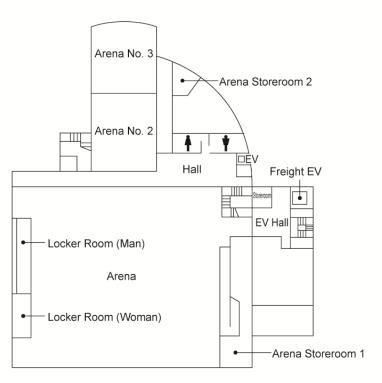

ilding Connecting Path EV EV EV 7405 7404 7403 7402 7401 7B03 Study Room 4F **B1**

# University Building 7 (Hepburn Hall)



#### 11F



10F



#### 9F



8F

# **University Building 10**



2F



1F

# University Building 13



2F



1F



**B1** 

# **University Building 15**









### **Palette Zone Shirokane**



- (1) Trunk Room1
- (2) S Studio 1
- (3) S Studio 2
- (4) Printing Room
- (5) S Studio 3
- (6) S Studio 4
- (7) Trunk Room 2
- (8) AV Studio Recording Room
- (9) AV Studio Control Room
- (10) AV Studio Mixing Room
- (11) Musical Instrument Storeroon 2
- (12) Musical Instrument Storeroom 1
- (13) Darkroom
- (14) Kitchen
- (15) Japanese-Style Room
- (16) Men's Shower Room
- (17) Men's Changing Room
- (18) Women's Changing Room
- (19) Women's Shower Room
- (20) Trunk Room 3



**B3** 

#### Palette Zone Shirokane



#### **Palette Zone Shirokane**



#### Access to Campus

#### Yokohama Campus



1518 Kamikurata-cho, Totsuka-ku, Yokohama, Kanagawa, 244-8539

#### Totsuka Station

Yokohama Campus Direct Express Bus Stop



Exit Totsuka Station East Gate (Upper-Level Gate) and head towards Lapis 2. Go down the stairs at the back (on the left) to get to the lane exclusively for the express bus.

You can only go to the express bus stop from the 2nd floor. Please note that you cannot go up from the basement or cross the ground floor.

#### O From Totsuka Station

[JR Tokaido Line, Ueno-Tokyo Line, Yokosuka Line and Shonan-Shinjuku Line; Yokohama Municipal Subway Subway Blue Line] Take one of the Enoden buses below and get off the bus at the "Meiji Gakuin University