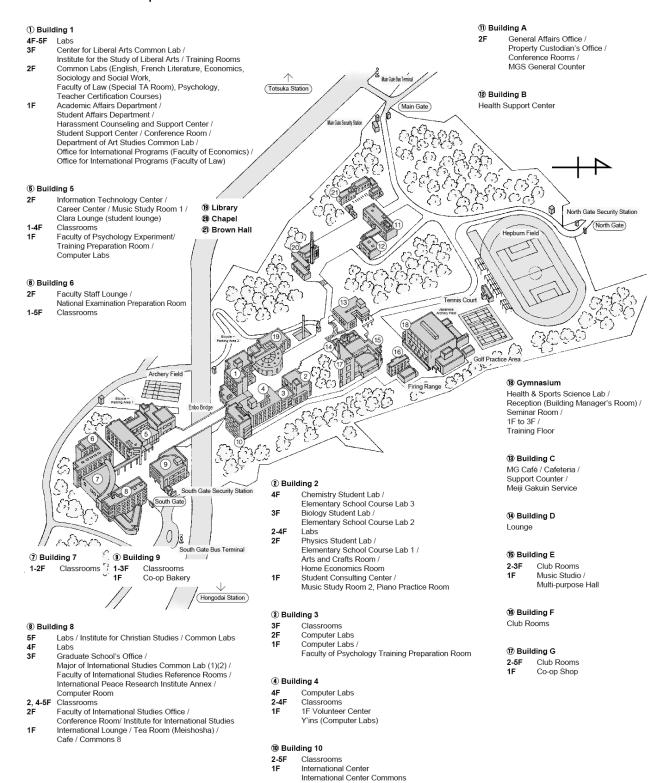

#### School Song and Cheering Song





人の世の若き生命のあさぼらけ 学院の鐘は響きてわれひとの胸うつところ 学院の鐘は響きてわれひとの胸うつところ 自金の丘に根深く記念樹の立てるを見よや 心せよ学びの友よ新しき時代は待てり もろともに遠く望みておのがじし道を開かむ もあらば霄を窮めむ壌あらば壌にも活きむ ああ行けたたかへ雄雄しかれ



# 明治学院大学応援歌 『光の園

激浪岩に砕く時未だ明けやらぬ東海の 自由の鐘を打ちならす 碧空遥か黎明に 入り江を望む尖塔は 我等が母校

明学 明 学 明治学院

礼拝堂の森は明けそめぬ (以下繰り返し)

四

白雲散切れ飛ぶ所 光の園に集いてし

掲ぐ紫紺の大旆は希望溢るる若人の 愛と正義の白十字

今ぞ雄覇の時到る、起て若人よ我が盟友よ

汝時代の先駆たれ ヘボンの像は囁けり 白薔薇香る聖苑に

(以下繰り返し)

乓 白虹天を貫きて見よ精鋭の行く処 力溢るる若人の

頭上燦たる桂冠に

大日輪は輝けり (以下繰り返し)

(以下繰り返し)

MG DIARY 2022

#### Campus Guide

#### ■ Yokohama Campus



Note: Due to the renovation of the senior high school building, to reach Building 13 from March 2020 to August 2022, please use the outside stairs on the side of the ground next to Building 3 and go through the ground (next to the high school temporary school building). If you are using a wheelchair or need assistance otherwise, please contact the high school office (03-5421-5011) or the main gate security station (03-421-5192) in advance.

#### Shirokane Campus



#### ■ Yokohama Campus Building Layouts







# **Building 6**







2F

# **Building 9**







# **Building 10**



# Yokohama Campus Library







# Yokohama Campus Gymnasium



# Yokohama Campus Club Rooms

#### **Building C**

# Kitchen Cafeteria Cafeteria Hall

#### 3F





#### **Building E (Cultural Club Rooms)**