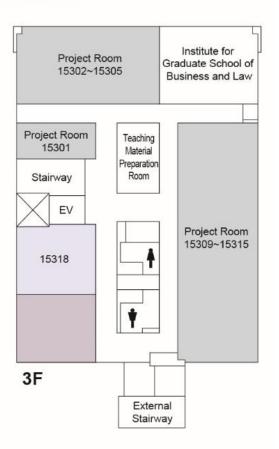

0305 Room 3F 7F Major Common Lab Labs 70204~70207 70611~70620 Department of EV EV ΕV EV Graduate Graduate Education Labs Labs and Child 7201 Student Labs School 70601~70602 70606~70610 Development 70202~70203 Office Common Lab 2F 6F Department Labs of English 70511~70518 Annex Main Building Connecting Path Faculty Staff Lounge Piloti Hall EV ΕV EV Faculty of Department of Labs Law Special TA Room English 70504~70508 • Common Lab 5F 1F 74117412 7413 7414 7415 7416 7B01 Study Room 7B02 Study Room 7417 7418 Main Building Connecting Path EV EV EV 7405 7404 7403 7402 7401 7B03 Study Room 4F **B1**

# University Building 7 (Hepburn Hall)



#### 11F



10F



#### 9F



8F

# **University Building 10**



2F



1F

# University Building 13



2F



1F



**B1** 

# **University Building 15**









### **Palette Zone Shirokane**



- (1) Trunk Room1
- (2) S Studio 1
- (3) S Studio 2
- (4) Printing Room
- (5) S Studio 3
- (6) S Studio 4
- (7) Trunk Room 2
- (8) AV Studio Recording Room
- (9) AV Studio Control Room
- (10) AV Studio Mixing Room
- (11) Musical Instrument Storeroon 2
- (12) Musical Instrument Storeroom 1
- (13) Darkroom
- (14) Kitchen
- (15) Japanese-Style Room
- (16) Men's Shower Room
- (17) Men's Changing Room
- (18) Women's Changing Room
- (19) Women's Shower Room
- (20) Trunk Room 3



**B3** 

#### Palette Zone Shirokane



#### **Palette Zone Shirokane**



#### Access to Campus

#### Yokohama Campus



1518 Kamikurata-cho, Totsuka-ku, Yokohama, Kanagawa, 244-8539

#### Totsuka Station

Yokohama Campus Direct Express Bus Stop



Exit Totsuka Station East Gate