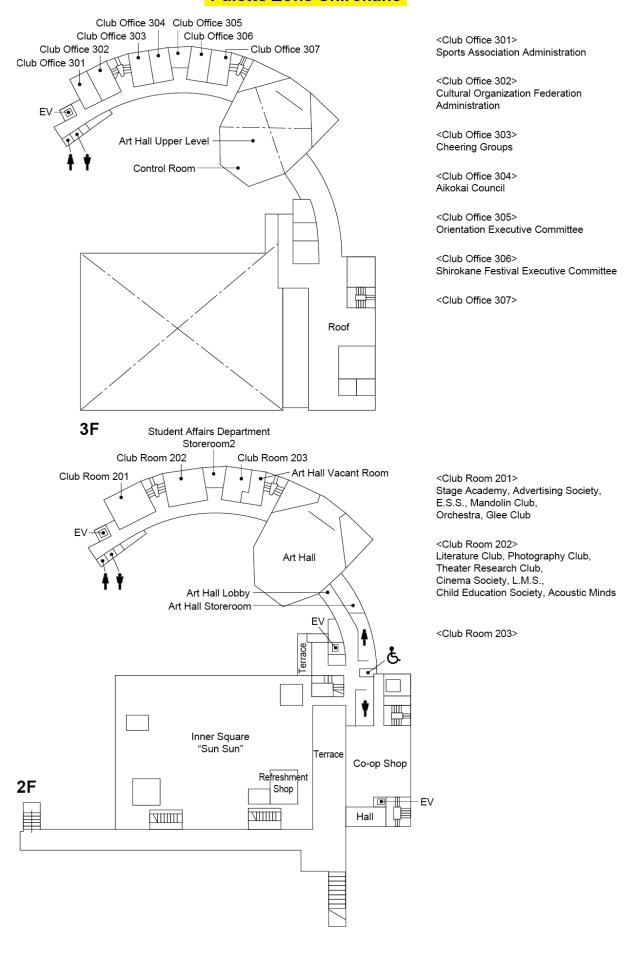

#### ■ Shirokane Campus Building Layouts

### **Palette Zone Shirokane**

- (1) Trunk Room1
- (2) S Studio 1
- (3) S Studio 2
- (4) Printing Room
- (5) S Studio 3
- (6) S Studio 4
- (7) Trunk Room 2
- (8) AV Studio Recording Room
- (9) AV Studio Control Room
- (10) AV Studio Mixing Room
- (11) Musical Instrument Storeroon 2
- (12) Musical Instrument Storeroom 1
- (13) Darkroom
- (14) Kitchen
- (15) Japanese-Style Room
- (16) Men's Shower Room
- (17) Men's Changing Room
- (18) Women's Changing Room
- (19) Women's Shower Room
- (20) Trunk Room 3

#### Palette Zone Shirokane

#### **Palette Zone Shirokane**