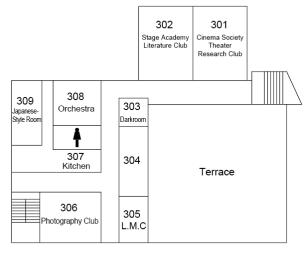

Note: Due to the renovation of the senior high school building, to reach Building 13 from March 2020 to August 2022, please use the outside stairs on the side of the ground next to Building 3 and go through the ground (next to the high school temporary school building). If you are using a wheelchair or need assistance otherwise, please contact the high school office (03-5421-5011) or the main gate security station (03-421-5192) in advance.

#### Shirokane Campus



#### ■ Yokohama Campus Building Layouts







# **Building 6**







2F

# **Building 9**







# **Building 10**



# Yokohama Campus Library







# Yokohama Campus Gymnasium



# Yokohama Campus Club Rooms

#### **Building C**

# Kitchen Cafeteria Cafeteria Hall

#### 3F





#### **Building E (Cultural Club Rooms)**



3F





# **Building F (Sports Club Rooms)**



3F



2F



1F

#### **Building G**









#### ■ Shirokane Campus Building Layouts





# **University Main Building**









#### University Building 7 (Hepburn Hall) **University Building 7 (Hepburn Hall)** 70310 Department of Major Common Lab 7309 Labs French Literature 70306~70308 70711~70716 Common Lab Department EV of French EV Major EV EV Common Labs 7304 7303 7302 7301 Literature Lab 70703~70710 Conference 70305 Room 3F 7F Major Common Lab Labs 70204~70207 70611~70620 Department of EV EV ΕV EV Graduate Graduate Education Labs Labs and Child 7201 Student Labs School 70601~70602 70606~70610 Development 70202~70203 Office Common Lab 2F 6F Department Labs of English 70511~70518 Annex Main Building Connecting Path Faculty Staff Loun