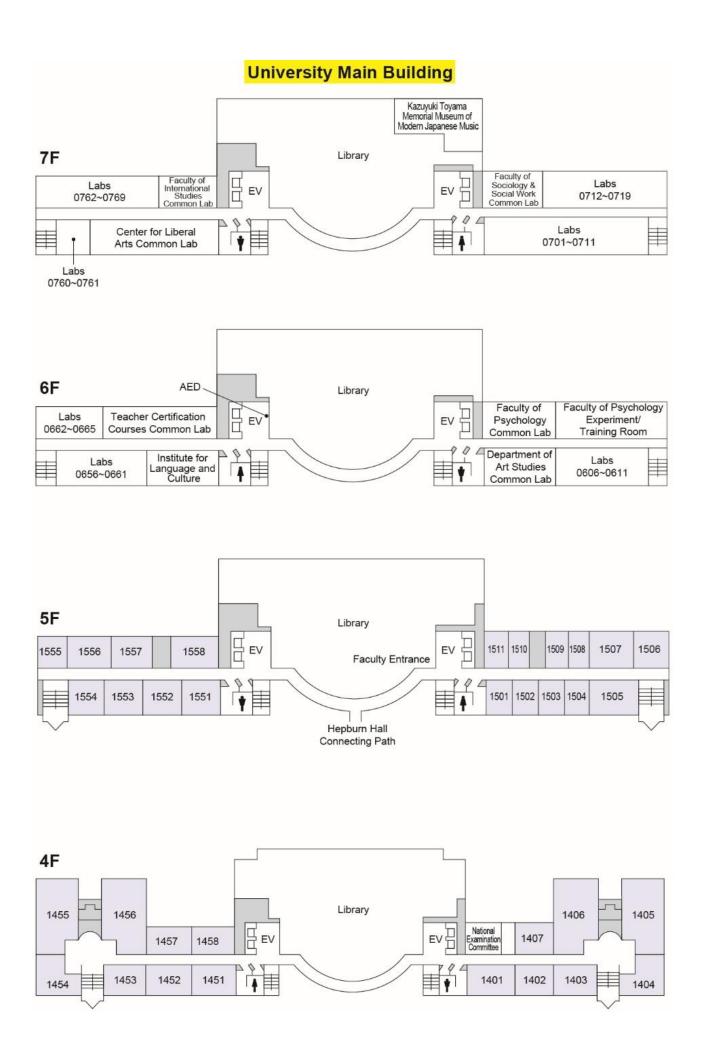

# **University Main Building**

#### University Building 7 (Hepburn Hall) **University Building 7 (Hepburn Hall)** 70310 Department of Major Common Lab 7309 Labs French Literature 70306~70308 70711~70716 Common Lab Department EV of French EV Major EV EV Common Labs 7304 7303 7302 7301 Literature Lab 70703~70710 Conference 70305 Room 3F 7F Major Common Lab Labs 70204~70207 70611~70620 Department of EV EV ΕV EV Graduate Graduate Education Labs Labs and Child 7201 Student Labs School 70601~70602 70606~70610 Development 70202~70203 Office Common Lab 2F 6F Department Labs of English 70511~70518 Annex Main Building Connecting Path Faculty Staff Lounge Piloti Hall EV ΕV EV Faculty of Department of Labs Law Special TA Room English 70504~70508 • Common Lab 5F 1F 74117412 7413 7414 7415 7416 7B01 Study Room 7B02 Study Room 7417 7418 Main Building Connecting Path EV EV EV 7405 7404 7403 7402 7401 7B03 Study Room 4F **B1**