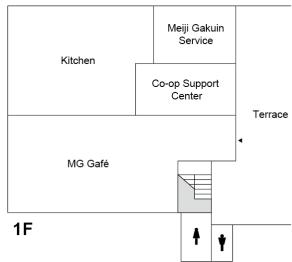

2

#### Campus Guide

#### ■ Yokohama Campus



Note: Due to the renovation of the senior high school building, to reach Building 13 from March 2020 to August 2022, please use the outside stairs on the side of the ground next to Building 3 and go through the ground (next to the high school temporary school building). If you are using a wheelchair or need assistance otherwise, please contact the high school office (03-5421-5011) or the main gate security station (03-421-5192) in advance.

#### Shirokane Campus



#### ■ Yokohama Campus Building Layouts







# **Building 6**







2F

# **Building 9**







# **Building 10**



# Yokohama Campus Library







# Yokohama Campus Gymnasium



# Yokohama Campus Club Rooms

#### **Building C**

# Kitchen Cafeteria Cafeteria Hall

#### 3F





#### **Building E (Cultural Club Rooms)**



3F





# **Building F (Sports Club Rooms)**



3F



2F



1F

#### **Building G**









#### ■ Shirokane Campus Building Layouts





# **University Main Building**









#### University Building 7 (Hepburn Hall) **University Building 7 (Hepburn Hall)** 70310 Department of Major Common Lab 7309 Labs French Literature 70306~70308 70711~70716 Common Lab Department EV of French EV Major EV EV Common Labs 7304 7303 7302 7301 Literature Lab 70703~70710 Conference 70305 Room 3F 7F Major Common Lab Labs 70204~70207 70611~70620 Department of EV EV ΕV EV Graduate Graduate Education Labs Labs and Child 7201 Student Labs School 70601~70602 70606~70610 Development 70202~70203 Office Common Lab 2F 6F Department Labs of English 70511~70518 Annex Mai