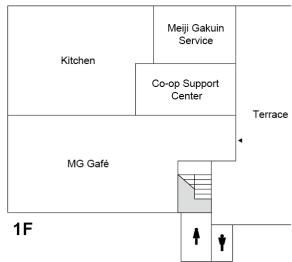

## Palette Zone Shirokane

- (1) Trunk Room1
- (2) S Studio 1
- (3) S Studio 2
- (4) Printing Room
- (5) S Studio 3
- (6) S Studio 4
- (7) Trunk Room 2
- (8) AV Studio Recording Room
- (9) AV Studio Control Room
- (10) AV Studio Mixing Room
- (11) Musical Instrument Storeroon 2
- (12) Musical Instrument Storeroom 1
- (13) Darkroom
- (14) Kitchen
- (15) Japanese-Style Room
- (16) Men's Shower Room
- (17) Men's Changing Room
- (18) Women's Changing Room
- (19) Women's Shower Room
- (20) Trunk Room 3