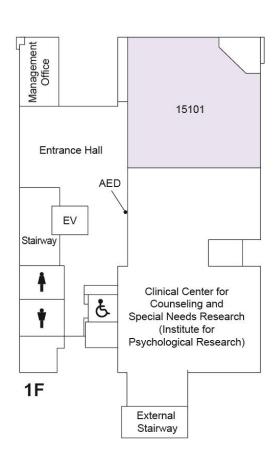

#### 9 Palette Zone Shirokane

B2-3F Extracurricular Activity Facilities

Inner Square "SaN-SuN" / Art Hall / Co-op Shop

Dining Lounge / Arena

Project Room

2F Civil Servant Seminars

Clinical Center for Counseling and Special Needs Research (a research institute affiliated with the Faculty of Psychology)

Classrooms and training rooms

S'ins (Computer Lab) / Major Common Lab

\* A building entry card is necessary.