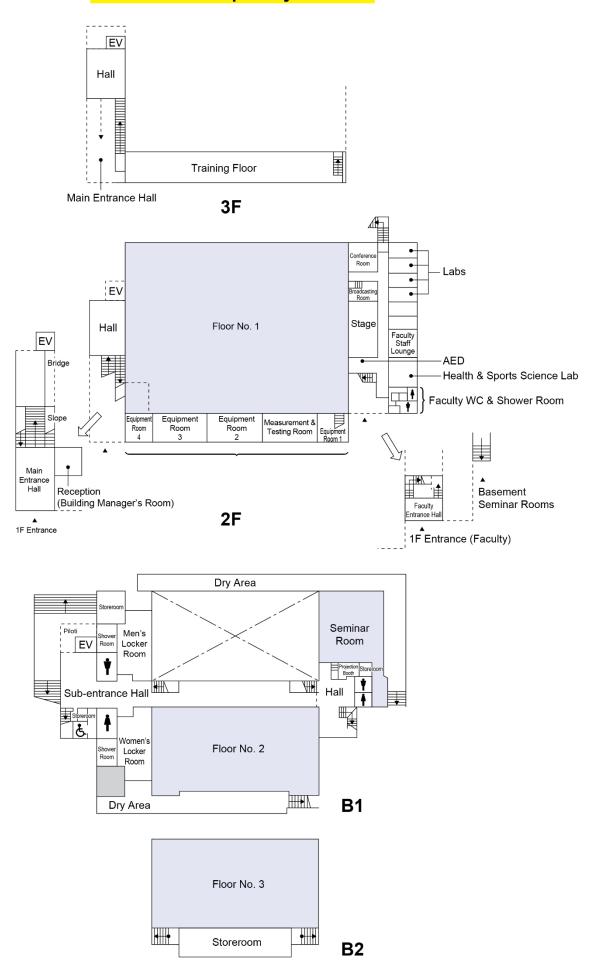

ic) 2-7F . Academic Affairs Department 1-5F Classrooms Admissions Center / Security Station / Student Affairs Department / General Affairs Department / Finance and Accounting Department / Property Administration Department / Personnel Department / Teacher Training Center / Career Center / General Support Center (Health Support Center

Student Consulting Center, Student Support Center) /

Information Technology Center (entrance 1F) /

Institute for Sociology and Social Work

Conference Rooms

Computer Labs /

B1F

## ■ Yokohama Campus Building Layouts







#### **Building 6** #652 #660 #650 #651 Hall ΕV #640 #641 #642 #643 #654 #655 #653 #656 ŧ #657 #658 #659 #644 #645 #646

5F

4F





# **Building 9**







# **Building 10**



# Yokohama Campus Library



# Yokohama Campus Gymnasium



## Yokohama Campus Club Rooms

## **Building C**



## 3F





## **Building E (Cultural Club Rooms)**



3F





# **Building F (Sports Club Rooms)**



3F



2F



MG DİARY 2023

## **Building G**



2F

## ■ Shirokane Campus Building Layouts



## **University Main Building**









# **University Main Building**









#### University Building 7 (Hepburn Hall) **University Building 7 (Hepburn Hall)** 70310 Department of Major Common Lab 7309 Labs French Literature 70306~70308 70711~70716 Common Lab Department EV of French EV Major EV EV Common Labs 7304 7303 7302 7301 Literature Lab 70703~70710 Conference 70305 Room 3F 7F Major Common Lab Labs 70204~70207 70611~70620 Department of EV EV EV EV Graduate Graduate Education Labs Labs and Child 7201 Student Labs School 70601~70602 706