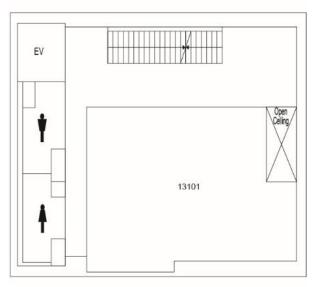

s French Literature 70306~70308 70711~70716 Common Lab Department EV of French EV Major EV EV Common Labs 7304 7303 7302 7301 Literature Lab 70703~70710 Conference 70305 Room 3F 7F Major Common Lab Labs 70204~70207 70611~70620 Department of EV EV EV EV Graduate Graduate Education Labs Labs and Child 7201 Student Labs School 70601~70602 70606~70610 Development 70202~70203 Office Common Lab 2F 6F Department Labs of English 70511~70518 Annex Main Building Connecting Path Faculty Staff Lounge Piloti Hall EV ΕV EV Faculty of Department of Labs Law Special TA Room English 70504~70508 • Common Lab 5F 1F 74117412 7413 7414 7415 7416 7B01 Study Room 7B02 Study Room 7417 7418 Main Building Connecting Path EV EV EV 7405 7404 7403 7402 7401 7B03 Study Room 4F **B1**



# University Building 13



2F



1F



**B1** 

# **University Building 15**









## Palette Zone Shirokane



- (1) Trunk Room1
- (2) S Studio 1
- (3) S Studio 2
- (4) Printing Room
- (5) S Studio 3
- (6) S Studio 4
- (7) Trunk Room 2
- (8) AV Studio Recording Room
- (9) AV Studio Control Room
- (10) AV Studio Mixing Room
- (11) Musical Instrument Storeroon 2
- (12) Musical Instrument Storeroom 1
- (13) Darkroom
- (14) Kitchen
- (15) Japanese-Style Room
- (16) Men's Shower Room
- (17) Men's Changing Room
- (18) Women's Changing Room
- (19) Women's Shower Room
- (20) Trunk Room 3



**B3** 

## Palette Zone Shirokane



## **Palette Zone Shirokane**



## Access to Campus

## Yokohama Campus



1518 Kamikurata-cho, Totsuka-ku, Yokohama, Kanagawa, 244-8539

## ■ Totsuka Station

Yokohama Campus Direct Express Bus Sto