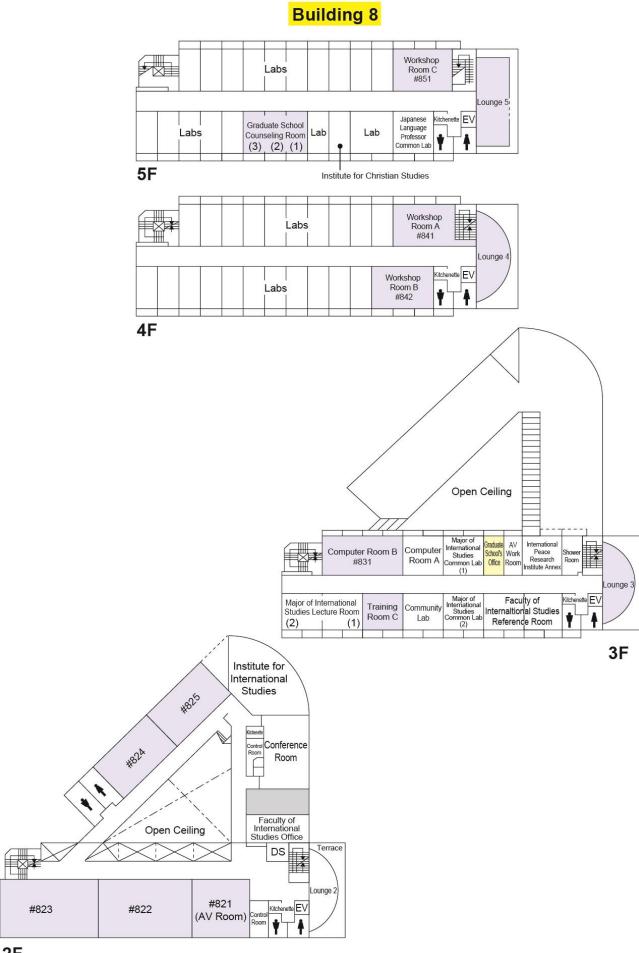

#### University Building 7 (Hepburn Hall) **University Building 7 (Hepburn Hall)** 70310 Department of Major Common Lab 7309 Labs French Literature 70306~70308 70711~70716 Common Lab Department EV of French EV Major EV EV Common Labs 7304 7303 7302 7301 Literature Lab 70703~70710 Conference 70305 Room 3F 7F Major Common Lab Labs 70204~70207 70611~70620 Department of EV EV EV EV Graduate Graduate Education Labs Labs and Child 7201 Student Labs School 70601~70602 70606~70610 Development 70202~70203 Office Common Lab 2F 6F Department Labs of English 70511~70518 Annex Main Building Connecting Path Faculty Staff Lounge Piloti Hall EV ΕV EV Faculty of Department of Labs Law Special TA Room English 70504~70508 • Common Lab 5F 1F 74117412 7413 7414 7415 7416 7B01 Study Room 7B02 Study Room 7417 7418 Main Building Connecting Path EV EV EV 7405 7404 7403 7402 7401 7B03 Study Room 4F **B1**