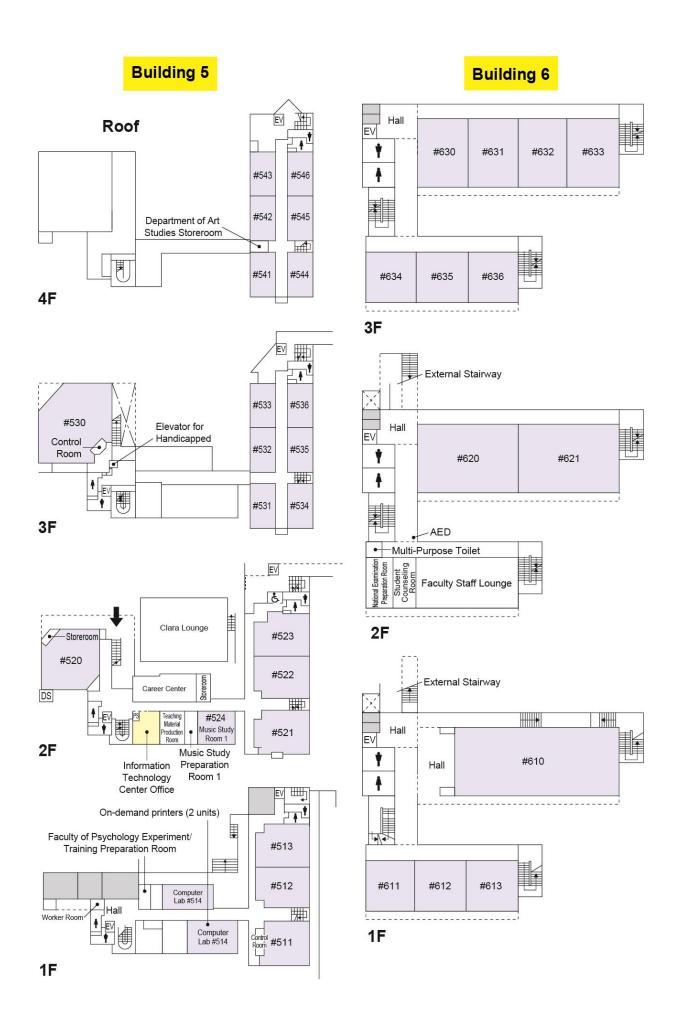

ent Training Room / Teacher Certification Courses Common Lab / Institute for Language and Culture 4F National Examination Preparation Room / Faculty of Law Students Counseling Room Library (7F Toyama Memorial Museum of Modern Japanese Music) 2-7F . Academic Affairs Department 1-5F Classrooms Admissions Center / Security Station / Student Affairs Department / General Affairs Department / Finance and Accounting Department / Property Administration Department / Personnel Department / Teacher Training Center / Career Center / General Support Center (Health Support Center

Student Consulting Center, Student Support Center) /

Information Technology Center (entrance 1F) /

Institute for Sociology and Social Work

Conference Rooms

Computer Labs /

B1F

## ■ Yokohama Campus Building Layouts







#### **Building 6** #652 #660 #650 #651 Hall ΕV #640 #641 #642 #643 #654 #655 #653 #656 ŧ #657 #658 #659 #644 #645 #646

5F

4F





# **Building 9**







# **Building 10**



# Yokohama Campus Library



# Yokohama Campus Gymnasium



## Yokohama Campus Club Rooms

## **Building C**



## 3F





## **Building E (Cultural Club Rooms)**



3F





# **Building F (Sports Club Rooms)**



3F



2F



MG DİARY 2023

## **Building G**



2F

## ■ Shirokane Campus Building Layouts



## **University Main Building**









# **University Main Building**









#### University Building 7 (Hepburn Hall) **University Building 7 (Hepburn Hall)** 70310 Department of Major Common Lab 7309 Labs French Literature 70306~70308 70711~70716 Common Lab Department EV of French EV Major EV EV Common La