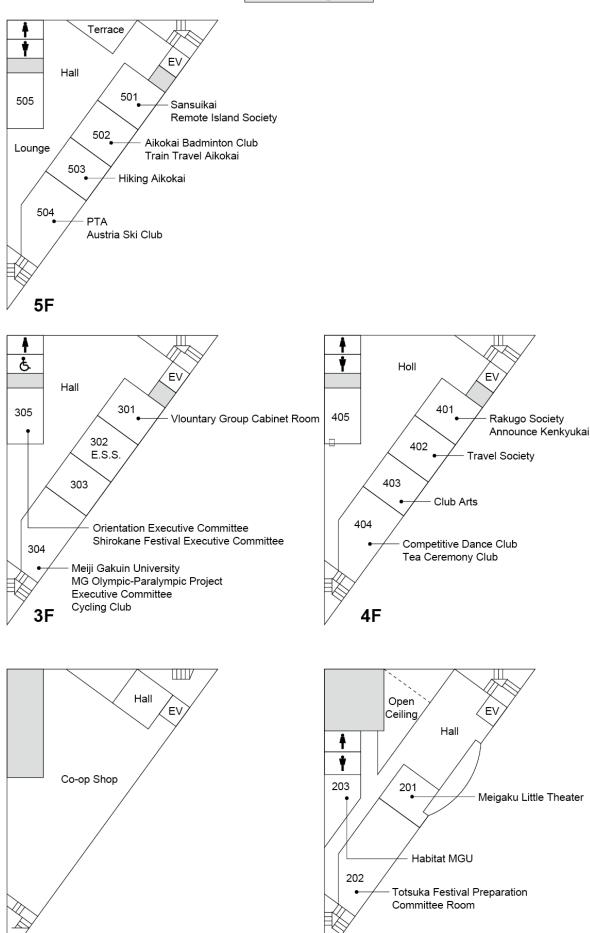

istration Department / Personnel Department / Teacher Training Center / Career Center / General Support Center (Health Support Center

Student Consulting Center, Student Support Center) /

Information Technology Center (entrance 1F) /

Institute for Sociology and Social Work

Conference Rooms

Computer Labs /

B1F

## ■ Yokohama Campus Building Layouts







#### **Building 6** #652 #660 #650 #651 Hall ΕV #640 #641 #642 #643 #654 #655 #653 #656 ŧ #657 #658 #659 #644 #645 #646

5F

4F





# **Building 9**







# **Building 10**



# Yokohama Campus Library



# Yokohama Campus Gymnasium



## Yokohama Campus Club Rooms

## **Building C**



## 3F





## **Building E (Cultural Club Rooms)**



3F





# **Building F (Sports Club Rooms)**



3F



2F



MG DİARY 2023

## **Building G**



2F

## ■ Shirokane Campus Building Layouts



## **University Main Building**









# **University Main Building**









#### University Building 7 (Hepburn Hall) **University Building 7 (Hepburn Hall)** 70310 Department of Major Common Lab 7309 Labs French Literature 70306~70308 70711~70716 Common Lab Department EV of French EV Major EV EV Common Labs 7304 7303 7302 7301 Literature Lab 70703~70710 Conference 70305 Room 3F 7F Major Common Lab Labs 70204~70207 70611~70620 Department of EV EV EV EV Graduate Graduate Education Labs Labs and Child 7201 Student Labs School 70601~70602 70606~70610 Development 70202~70203 Office Common Lab 2F 6F Department Labs of English 70511~70518 Annex Main Building Connecting Path Faculty Staff Lounge Piloti Hall EV ΕV EV Faculty of Department of Lab