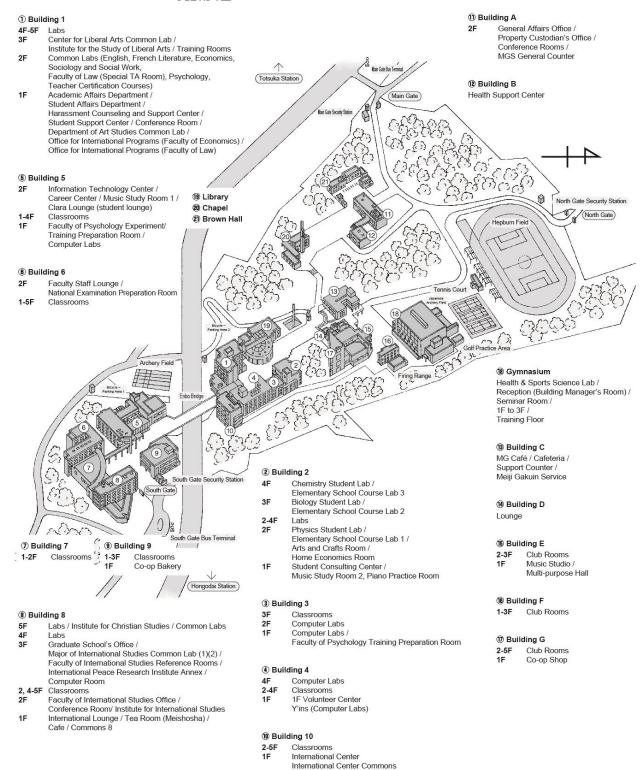

## 8 Building 7 (Hepburn Hall)

5-11F Labs

10F Social Surveys Training /

Social Welfare Practical Training Center
Department of Current Legal Studies Common Lab

7F 6F Department of French Literature Common Lab Department of Education and Child Development

Common Lab

5F Department of English Common Lab /

Faculty of Law Special TA Room

2-4F 3F Graduate School Classrooms Major Common Lab

Graduate School Office / Major Common Lab Faculty Staff Lounge

1F B1F Computer Labs

2 Building 2 B1-3F Classrooms

International Center /

Office for International Programs (Faculty of Economics) / Office for International Programs (Faculty of Law)

#### 9 Palette Zone Shirokane

B2-3F Extracurricular Activity Facilities

Inner Square "SaN-SuN" / Art Hall / Co-op Shop

Dining Lounge / Arena

Project Room

2F Civil Servant Seminars

Clinical Center for Counseling and Special Needs Research (a research institute affiliated with the Faculty of Psychology)

Classrooms and training rooms

S'ins (Computer Lab) / Major Common Lab

\* A building entry card is necessary.

#### curity Station 5 Building 11 Project Room Piano Practice Room 1-2F \* A building entry card is necessary. 1 Main Building General Planning and Development Office (Planning Division / Public Relations Section) / Institute for Christian Studies / Self-inspection and Evaluation Management Office / Conference Rooms / International Peace Research Institute / Harassment Counseling and Support Center Chancellor's Office, Administration Section Institute for Research in Business and Economics / Faculty of Economics Common Lab / 8F Institute for Legal and Political Research Conference Room Faculty of International Studies Common Lab / Center for Liberal Arts Common Lab / Faculty of Sociology & Social Work Common Lab Department of Art Studies Common Lab / Faculty of Psychology Common LAB / 6F Faculty of Psychology Experiment Training Room / Teacher Certification Courses Common Lab / Institute for Language and Culture 4F National Examination Preparation Room / Faculty of Law Students Counseling Room Library (7F Toyama Memorial Museum of Modern Japanese Music) 2-7F . Academic Affairs Department 1-5F Classrooms Admissions Center / Security Station / Student Affairs Department / General Affairs Department / Finance and Accounting Department / Property Administration Department / Personnel Department / Teacher Training Center / Career Center / General Support Center (Health Support Center

Student Consulting Center, Student Support Center) /

Information Technology Center (entrance 1F) /

Institute for Sociology and Social Work

Conference Rooms

Computer Labs /

B1F