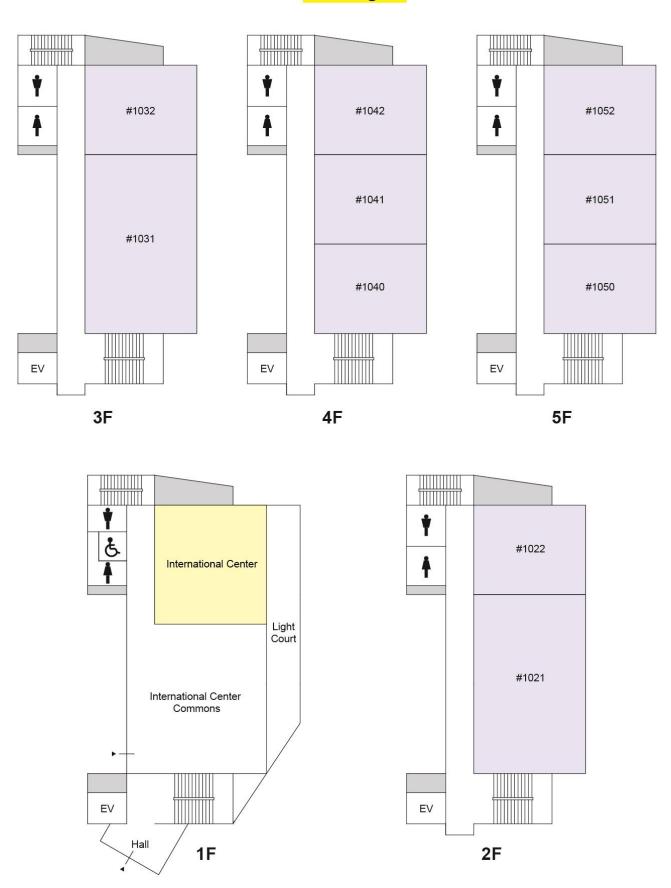

#### curity Station 5 Building 11 Project Room Piano Practice Room 1-2F \* A building entry card is necessary. 1 Main Building General Planning and Development Office (Planning Division / Public Relations Section) / Institute for Christian Studies / Self-inspection and Evaluation Management Office / Conference Rooms / International Peace Research Institute / Harassment Counseling and Support Center Chancellor's Office, Administration Section Institute for Research in Business and Economics / Faculty of Economics Common Lab / 8F Institute for Legal and Political Research Conference Room Faculty of International Studies Common Lab / Center for Liberal Arts Common Lab / Faculty of Sociology & Social Work Common Lab Department of Art Studies Common Lab / Faculty of Psychology Common LAB / 6F Faculty of Psychology Experiment Training Room / Teacher Certification Courses Common Lab / Institute for Language and Culture 4F National Examination Preparation Room / Faculty of Law Students Counseling Room Library (7F Toyama Memorial Museum of Modern Japanese Music) 2-7F . Academic Affairs Department 1-5F Classrooms Admissions Center / Security Station / Student Affairs Department / General Affairs Department / Finance and Accounting Department / Property Administration Department / Personnel Department / Teacher Training Center / Career Center / General Support Center (Health Support Center

Student Consulting Center, Student Support Center) /

Information Technology Center (entrance 1F) /

Institute for Sociology and Social Work

Conference Rooms

Computer Labs /

B1F