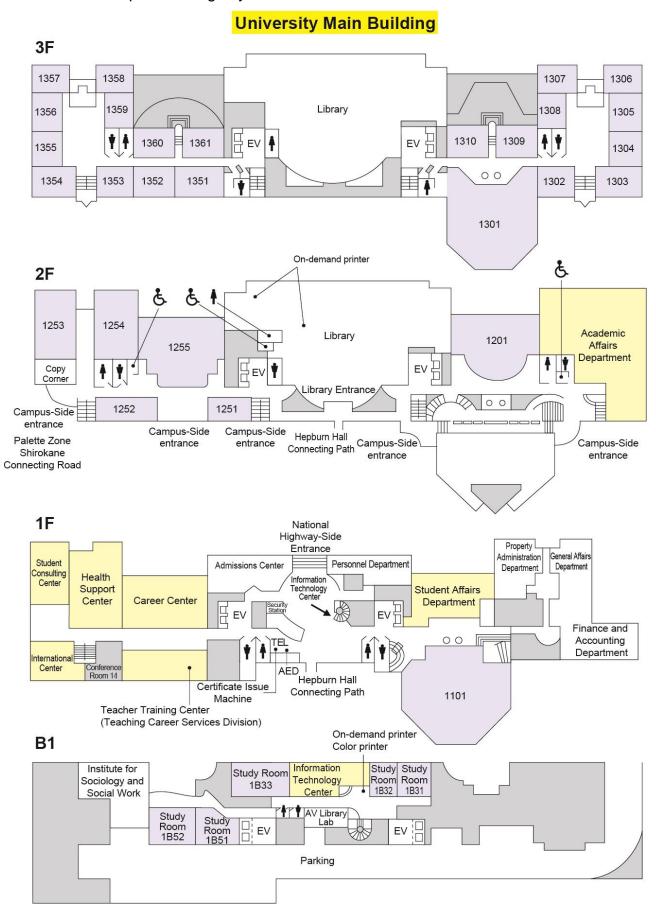

Teacher Training Center / Career Center / General Support Center (Health Support Center

Student Consulting Center, Student Support Center) /

Information Technology Center (entrance 1F) /

Institute for Sociology and Social Work

Conference Rooms

Computer Labs /

B1F

## ■ Yokohama Campus Building Layouts







#### **Building 6** #652 #660 #650 #651 Hall ΕV #640 #641 #642 #643 #654 #655 #653 #656 ŧ #657 #658 #659 #644 #645 #646

5F

4F





# **Building 9**







# **Building 10**



# Yokohama Campus Library



# Yokohama Campus Gymnasium



## Yokohama Campus Club Rooms

## **Building C**



## 3F





## **Building E (Cultural Club Rooms)**



3F





# **Building F (Sports Club Rooms)**



3F



2F



MG DİARY 2023

## **Building G**



2F

## ■ Shirokane Campus Building Layouts



## **University Main Building**









# **University Main Building**









#### University Building 7 (Hepburn Hall) **University Building 7 (Hepburn Hall)** 70310 Department of Major Common Lab 7309 Labs French Literature 70306~70308 70711~70716 Common Lab Department EV of French EV Major EV EV Common Labs 7304 7303 7302 7301 Literature Lab 70703~70710 Conference 70305 Room 3F 7F Major Common Lab Labs 70204~70207 70611~70620 Department of EV EV EV EV Graduate Graduate Education Labs Labs and Child 7201 Student Labs School 70601~70602 70606~70610 Development 70202~70203 Office Common Lab 2F 6F Department Labs of English 70511~70518 Annex Main Building Connecting Path Faculty Staff Lounge Piloti Hall EV ΕV EV Faculty of Department of Labs Law Special TA Room English 70504~70508 • Co