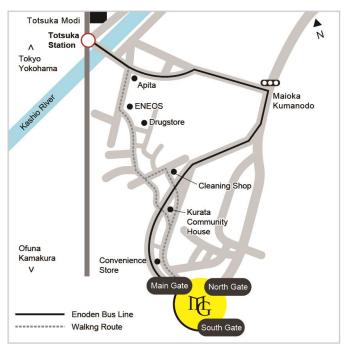

## ■ Totsuka Station

Yokohama Campus Direct Express Bus Stop

Exit Totsuka Station East Gate (Upper-Level Gate) and head towards Lapis 2. Go down the stairs at the back (on the left) to get to the lane exclusively for the express bus.

You can only go to the express bus stop from the 2nd floor. Please note that you cannot go up from the basement or cross the ground floor.

#### O From Totsuka Station

[JR Tokaido Line, Ueno-Tokyo Line, Yokosuka Line and Shonan-Shinjuku Line; Yokohama Municipal Subway Subway Blue Line] Take one of the Enoden buses below and get off the bus at the "Meiji Gakuin University Main Gate" stop or the "Meiji Gakuin University South Gate" stop.

<Enoden Bus Totsuka Station – Yokohama Campus Direct Express> (about a 10-minute ride)

Exit JR Totsuka Station East Gate (Upper-Level Gate) and proceed to your right. Go down the stairs at the back (on the left) to get to the East Exit bus terminal express bus lane.

\* You cannot get to the express bus lane from the basement or the first floor.

<Enoden Bus bound for "Meiji Gakuin University South Gate" (stopping at each stop)> (about a 12-minute ride)

Exit JR Totsuka Station East Gate (Upper-Level Gate) and proceed to your right. Go down the first set of stairs on the right to get to East Exit bus terminal stop No. 8.

From JR Totsuka Station (underground-level gate) or Yokohama Municipal Subway Totsuka Station, exit the ticket gate and use Exit 5 to get to East Exit bus terminal stop No. 8.

O From Hongodai Station [JR Negishi Line]