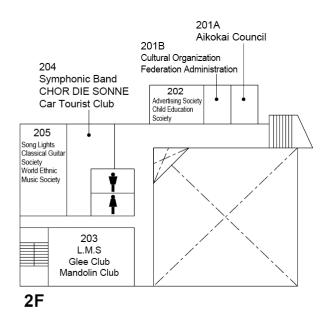

partment / General Affairs Department / Finance and Accounting Department / Property Administration Department / Personnel Department / Teacher Training Center / Career Center / General Support Center (Health Support Center

Student Consulting Center, Student Support Center) /

Information Technology Center (entrance 1F) /

Institute for Sociology and Social Work

Conference Rooms

Computer Labs /

B1F

## ■ Yokohama Campus Building Layouts







#### **Building 6** #652 #660 #650 #651 Hall ΕV #640 #641 #642 #643 #654 #655 #653 #656 ŧ #657 #658 #659 #644 #645 #646

5F

4F





# **Building 9**







# **Building 10**



# Yokohama Campus Library



# Yokohama Campus Gymnasium



## Yokohama Campus Club Rooms

## **Building C**



## 3F





## **Building E (Cultural Club Rooms)**



3F





# **Building F (Sports Club Rooms)**



3F



2F



MG DİARY 2023

## **Building G**



2F

## ■ Shirokane Campus Building Layouts



## **University Main Building**









# **University Main Building**









#### University Building 7 (Hepburn Hall) **University Building 7 (Hepburn Hall)** 70310 Department of Major Common Lab 7309 Labs French Literature 70306~70308 70711~70716 Common Lab Department EV of French EV Major EV EV Common Labs 7304 7303 7302 7301 Literature Lab 70703~70710 Conference 70305 Room 3F 7F Major Common Lab Labs 70204~70207 70611~70620 Department of EV EV EV EV Graduate Graduate Education Labs Labs and Child 7201 Student Labs School 70601~70602 70606~70610 Development 70202~70203 Office Common Lab 2F 6F Department Labs of English 70511~70518 Annex Main Build