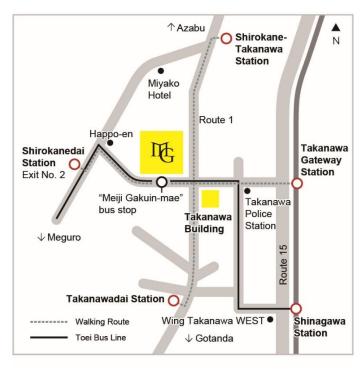

#### O From Shinagawa Station

[JR Yamanote Line, Keihin Tohoku Line, Tokaido Line, Ueno-Tokyo Line, Yokosuka Line and Tokaido Shinkansen, Keihin Kyuko Line]

From the Takanawa Exit, take the Toei Bus bound for "Meguro Station" and get off at the "Meiji Gakuin-mae" stop (about a 6-minute ride).

\* Walking takes about 17 minutes

## O From Meguro Station

[JR Yamanote Line, Tokyu Meguro Line, Tokyo Metro Namboku Line, Toei Subway Mita Line] From the East Exit (side with traffic circle), take the Toei Bus bound for "Oi Horse Track" and get off at the "Meiji Gakuin -mae" stop (about a 6-minute ride).

\* Walking takes about 20 minutes

#### O From Shirokanedai Station

[Tokyo Metro Namboku Line, Toei Subway Mita Line]

Approximately 7 minutes' walk from Exit No. 2 (Shirokane-Takanawa side / there is an elevator)

### O From Shirokane-Takanawa Station

[Tokyo Metro Namboku Line, Toei Subway Mita Line]

About a 7-minute walk from Exit 1 (Meguro side/with an elevator).

## O From Takanawadai Station

[Toei Subway Asakusa Line]

Approximately 7 minutes' walk from Exit A2

## O From Takanawa Gateway Station

[JR Yamanote Line, Keihin Tohoku Line]

Approximately 13 minutes' walk