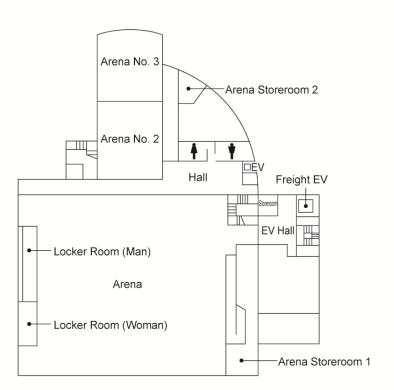

#### 9 Palette Zone Shirokane

B2-3F Extracurricular Activity Facilities

Inner Square "SaN-SuN" / Art Hall / Co-op Shop

Dining Lounge / Arena

Project Room

2F Civil Servant Seminars

Clinical Center for Counseling and Special Needs Research (a research institute affiliated with the Faculty of Psychology)