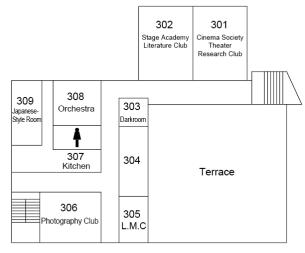

irs Department / General Affairs Department / Finance and Accounting Department / Property Administration Department / Personnel Department / Teacher Training Center / Career Center / General Support Center (Health Support Center

Student Consulting Center, Student Support Center) /

Information Technology Center (entrance 1F) /

Institute for Sociology and Social Work

Conference Rooms

Computer Labs /

B1F

## ■ Yokohama Campus Building Layouts







#### **Building 6** #652 #660 #650 #651 Hall ΕV #640 #641 #642 #643 #654 #655 #653 #656 ŧ #657 #658 #659 #644 #645 #646

5F

4F





# **Building 9**







# **Building 10**



# Yokohama Campus Library



# Yokohama Campus Gymnasium



## Yokohama Campus Club Rooms

## **Building C**



## 3F





## **Building E (Cultural Club Rooms)**



3F





# **Building F (Sports Club Rooms)**



3F



2F



MG DİARY 2023

## **Building G**



2F

## ■ Shirokane Campus Building Layouts



## **University Main Building**









# **University Main Building**









#### University Building 7 (Hepburn Hall) **University Building 7 (Hepburn Hall)** 70310 Department of Major Common Lab 7309 Labs French Literature 70306~70308 70711~70716 Common Lab Department EV of French EV Major EV EV Common Labs 7304 7303 7302 7301 Literature Lab 70703~70710 Conference 70305 Room 3F 7F Major Common Lab Labs 70204~70207 70611~70620 Department of EV EV EV EV Graduate Graduate Education Labs Labs and Child 7201 Student Labs School 70601~70602 70606~70610 Development 70202~70203 Office Common Lab 2F 6F Department Labs of English 70511~70518 Annex Main