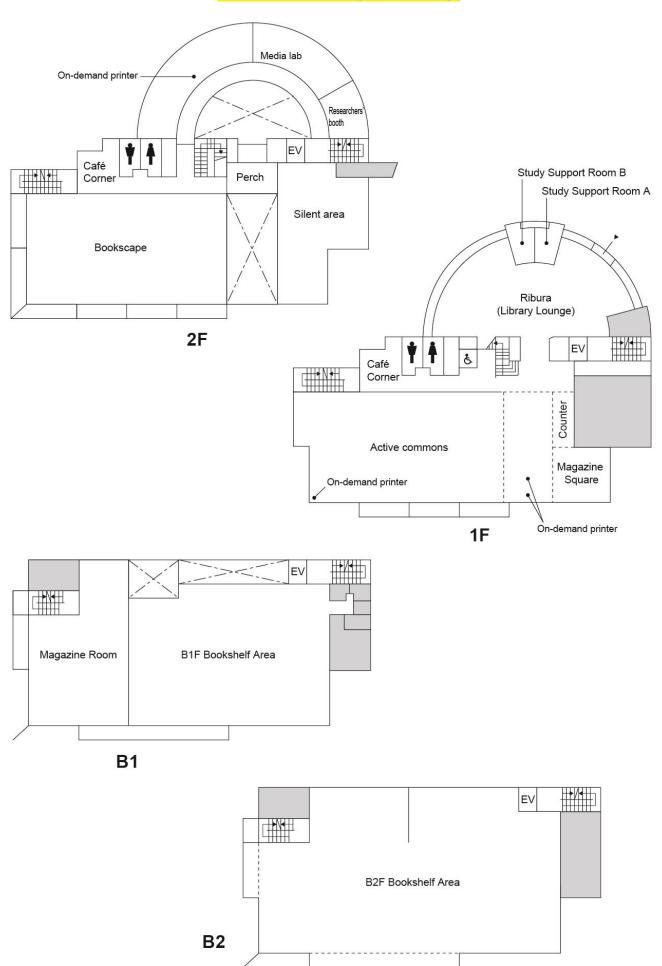

l Museum of Modern Japanese Music) 2-7F . Academic Affairs Department 1-5F Classrooms Admissions Center / Security Station / Student Affairs Department / General Affairs Department / Finance and Accounting Department / Property Administration Department / Personnel Department / Teacher Training Center / Career Center / General Support Center (Health Support Center

Student Consulting Center, Student Support Center) /

Information Technology Center (entrance 1F) /

Institute for Sociology and Social Work

Conference Rooms

Computer Labs /

B1F

## ■ Yokohama Campus Building Layouts







#### **Building 6** #652 #660 #650 #651 Hall ΕV #640 #641 #642 #643 #654 #655 #653 #656 ŧ #657 #658 #659 #644 #645 #646

5F

4F





# **Building 9**







# **Building 10**



# Yokohama Campus Library



# Yokohama Campus Gymnasium



## Yokohama Campus Club Rooms

## **Building C**



## 3F





## **Building E (Cultural Club Rooms)**



3F





# **Building F (Sports Club Rooms)**



3F



2F



MG DİARY 2023

## **Building G**



2F

## ■ Shirokane Campus Building Layouts



## **University Main Building**









# **University Main Building**









#### University Building 7 (Hepburn Hall) **University Building 7 (Hepburn Hall)** 70310 Department of Major Common Lab 7309 Labs French Literature 70306~70308 70711~70716 Common Lab Department EV of French EV Major EV EV Common Labs 7304 7303 7302 7301 Literature Lab 70703~70710 Conference 70305 Room 3F 7F Major Common Lab Labs 70204~70207 70611~70620 Department of EV EV EV EV Graduate Graduate Education Labs Labs and Child 7201 Stud