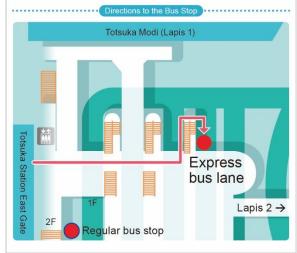

## ■ Totsuka Station

Yokohama Campus Direct Express Bus Stop

Exit Totsuka Station East Gate (Upper-Level Gate) and head towards Lapis 2. Go down the stairs at the back (on the left) to get to the lane exclusively for the express bus.

You can only go to the express bus stop from the 2nd floor. Please note that you cannot go up from the basement or cross the ground floor.

<Enoden Bus Totsuka Station – Yokohama Campus Direct Express> (about a 10-minute ride)

Exit JR Totsuka Station East Gate (Upper-Level Gate) and proceed to your right. Go down the stairs at the back (on the left) to get to the East Exit bus terminal express bus lane.

\* You cannot get to the express bus lane from the basement or the first floor.

<Enoden Bus bound for "Meiji Gakuin University South Gate" (stopping at each stop)> (about a 12-minute ride)

Exit JR Totsuka Station East Gate (Upper-Level Gate) and proceed to your right. Go down the first set of stairs on the right to get to East Exit bus terminal stop No. 8.