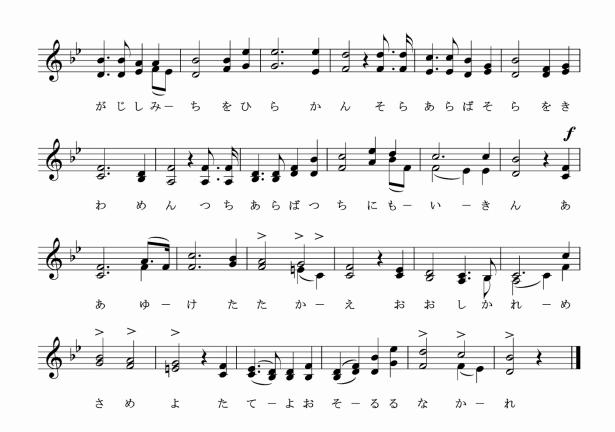

# 明治学院大学応援歌 『光の園』

激浪岩に砕く時未だ明けやらぬ東海の 自由の鐘を打ちならす 碧空遥か黎明に 入り江を望む尖塔は 我等が母校

明学 明 学 明治学院

大合唱は木霊せり目醒めて起ちし三千の問題がで起ちし三千のの深深く

四

サヤベル 白亜を包む朝霧に はくぁ

礼拝堂の森は明けそめぬ (以下繰り返し)

白雲散切れ飛ぶ所 光の園に集いてし

掲ぐ紫紺の大旆は希望溢るる若人の 愛と正義の白十字

(以下繰り返し)

今ぞ雄覇の時到る、起て若人よ我が盟友よ 白薔薇香る聖苑に

汝時代の先駆たれ ヘボンの像は囁けり (以下繰り返し)

> 乓 白虹天を貫きて見よ精鋭の行く処 頭上燦たる桂冠に 力溢るる若人の

大日輪は輝けり (以下繰り返し)

MG DİARY 2023

57