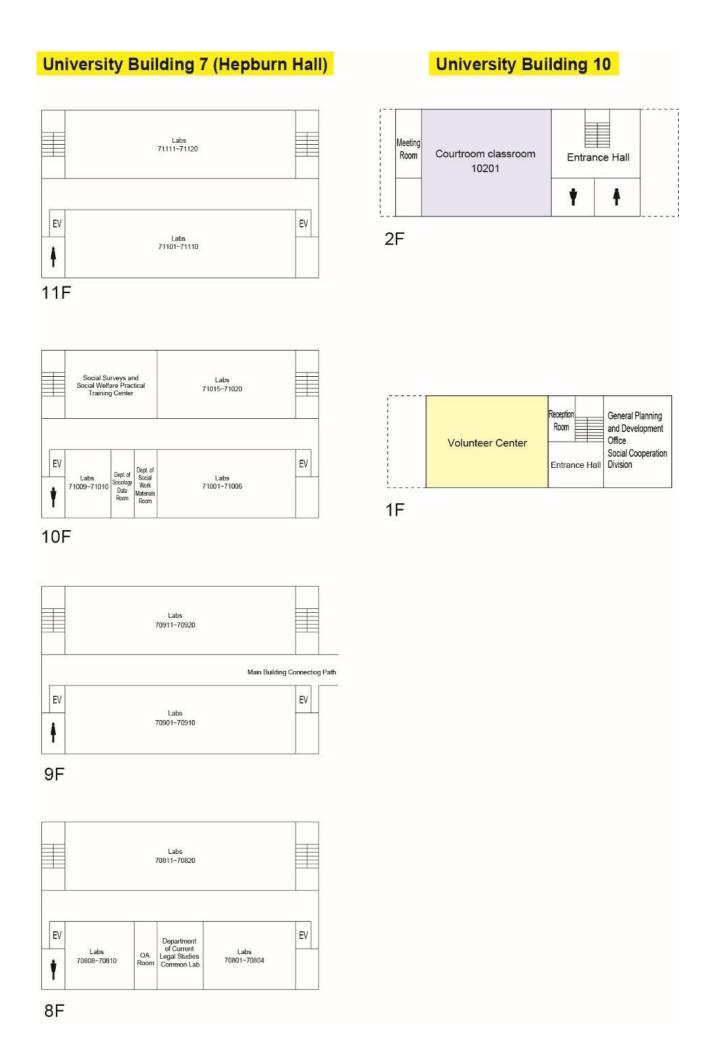

## 8 Building 7 (Hepburn Hall)

5-11F Labs

10F Social Surveys Training /

Social Welfare Practical Training Center
Department of Current Legal Studies Common Lab

7F 6F Department of French Literature Common Lab Department of Education and Child Development

Common Lab

5F Department of English Common Lab /

Faculty of Law Special TA Room

2-4F 3F Graduate School Classrooms Major Common Lab

Graduate School Office / Major Common Lab Faculty Staff Lounge

1F B1F Computer Labs