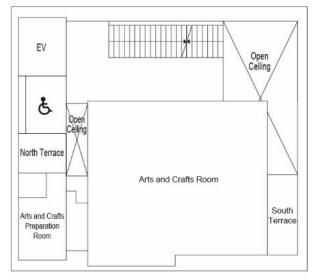

09 Labs French Literature 70306~70308 70711~70716 Common Lab Department EV of French EV Major EV EV Common Labs 7304 7303 7302 7301 Literature Lab 70703~70710 Conference 70305 Room 3F 7F Major Common Lab Labs 70204~70207 70611~70620 Department of EV EV EV EV Graduate Graduate Education Labs Labs and Child 7201 Student Labs School 70601~70602 70606~70610 Development 70202~70203 Office Common Lab 2F 6F Department Labs of English 70511~70518 Annex Main Building Connecting Path Faculty Staff Lounge Piloti Hall EV ΕV EV Faculty of Department of Labs Law Special TA Room English 70504~70508 • Common Lab 5F 1F 74117412 7413 7414 7415 7416 7B01 Study Room 7B02 Study Room 7417 7418 Main Building Connecting Path EV EV EV 7405 7404 7403 7402 7401 7B03 Study Room 4F **B1**



# University Building 13



2F



1F



**B1** 

# **University Building 15**









## Palette Zone Shirokane



- (1) Trunk Room1
- (2) S Studio 1
- (3) S Studio 2
- (4) Printing Room
- (5) S Studio 3
- (6) S Studio 4
- (7) Trunk Room 2
- (8) AV Studio Recording Room
- (9) AV Studio Control Room
- (10) AV Studio Mixing Room
- (11) Musical Instrument Storeroon 2
- (12) Musical Instrument Storeroom 1
- (13) Darkroom
- (14) Kitchen
- (15) Japanese-Style Room
- (16) Men's Shower Room
- (17) Men's Changing Room
- (18) Women's Changing Room
- (19) Women's Shower Room
- (20) Trunk Room 3



**B3** 

## Palette Zone Shirokane



## **Palette Zone Shirokane**



## Access to Campus

## Yokohama Campus



1518 Kamikurata-cho, Totsuka-ku, Yokohama, Kanagawa, 244-8539

## ■ Totsuka Station

Yokohama Campus Direct Express B