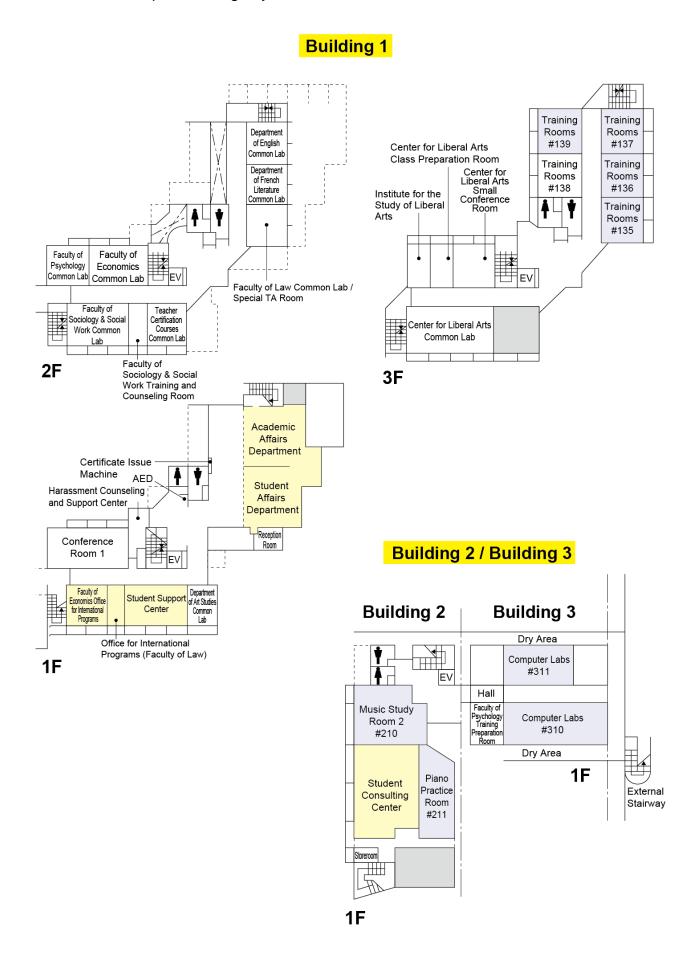

eriment Training Room / Teacher Certification Courses Common Lab / Institute for Language and Culture 4F National Examination Preparation Room / Faculty of Law Students Counseling Room Library (7F Toyama Memorial Museum of Modern Japanese Music) 2-7F . Academic Affairs Department 1-5F Classrooms Admissions Center / Security Station / Student Affairs Department / General Affairs Department / Finance and Accounting Department / Property Administration Department / Personnel Department / Teacher Training Center / Career Center / General Support Center (Health Support Center

Student Consulting Center, Student Support Center) /

Information Technology Center (entrance 1F) /

Institute for Sociology and Social Work

Conference Rooms

Computer Labs /

B1F

## ■ Yokohama Campus Building Layouts







#### **Building 6** #652 #660 #650 #651 Hall ΕV #640 #641 #642 #643 #654 #655 #653 #656 ŧ #657 #658 #659 #644 #645 #646

5F

4F





# **Building 9**







# **Building 10**



# Yokohama Campus Library



# Yokohama Campus Gymnasium



## Yokohama Campus Club Rooms

## **Building C**



## 3F





## **Building E (Cultural Club Rooms)**



3F





# **Building F (Sports Club Rooms)**



3F



2F



MG DİARY 2023

## **Building G**



2F

## ■ Shirokane Campus Building Layouts



## **University Main Building**









# **University Main Building**









#### University Building 7 (Hepburn Hall) **University Building 7 (Hepburn Hall)** 70310 Department of Major Common Lab 7309 Labs French Literature 70306~70308 70711~70716 Common Lab Department EV of French EV Major EV EV Commo