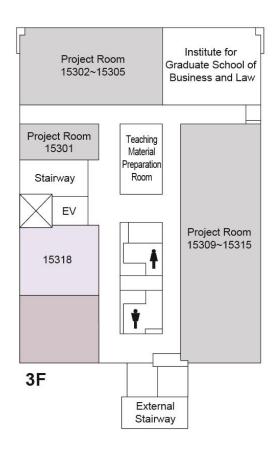

n Lab Department EV of French EV Major EV EV Common Labs 7304 7303 7302 7301 Literature Lab 70703~70710 Conference 70305 Room 3F 7F Major Common Lab Labs 70204~70207 70611~70620 Department of EV EV EV EV Graduate Graduate Education Labs Labs and Child 7201 Student Labs School 70601~70602 70606~70610 Development 70202~70203 Office Common Lab 2F 6F Department Labs of English 70511~70518 Annex Main Building Connecting Path Faculty Staff Lounge Piloti Hall EV ΕV EV Faculty of Department of Labs Law Special TA Room English 70504~70508 • Common Lab 5F 1F 74117412 7413 7414 7415 7416 7B01 Study Room 7B02 Study Room 7417 7418 Main Building Connecting Path EV EV EV 7405 7404 7403 7402 7401 7B03 Study Room 4F **B1**



# University Building 13



2F



1F



**B1** 

# **University Building 15**









## Palette Zone Shirokane



- (1) Trunk Room1
- (2) S Studio 1
- (3) S Studio 2
- (4) Printing Room
- (5) S Studio 3
- (6) S Studio 4
- (7) Trunk Room 2
- (8) AV Studio Recording Room
- (9) AV Studio Control Room
- (10) AV Studio Mixing Room
- (11) Musical Instrument Storeroon 2
- (12) Musical Instrument Storeroom 1
- (13) Darkroom
- (14) Kitchen
- (15) Japanese-Style Room
- (16) Men's Shower Room
- (17) Men's Changing Room
- (18) Women's Changing Room
- (19) Women's Shower Room
- (20) Trunk Room 3



**B3** 

## Palette Zone Shirokane



## **Palette Zone Shirokane**



## Access to Campus

## Yokohama Campus



1518 Kamikurata-cho, Totsuka-ku, Yokohama, Kanagawa, 244-8539

## ■ Totsuka Station

Yokohama Campus Direct Express Bus Stop



Exit Totsuka Station East Gate (Upper-Level