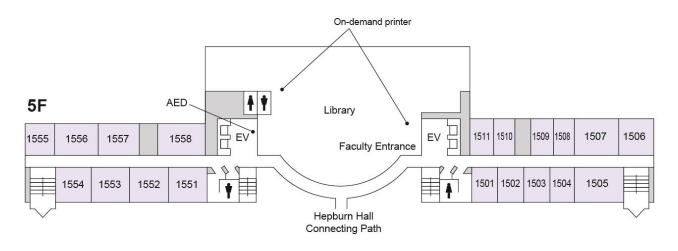

#### curity Station 5 Building 11 Project Room Piano Practice Room 1-2F \* A building entry card is necessary. 1 Main Building General Planning and Development Office (Planning Division / Public Relations Section) / Institute for Christian Studies / Self-inspection and Evaluation Management Office / Conference Rooms / International Peace Research Institute / Harassment Counseling and Support Center Chancellor's Office, Administration Section Institute for Research in Business and Economics / Faculty of Economics Common Lab / 8F Institute for Legal and Political Research Conference Room Faculty of International Studies Common Lab / Center for Liberal Arts Common Lab / Faculty of Sociology & Social Work Common Lab Department of Art Studies Common Lab / Faculty of Psychology Common LAB / 6F Faculty of Psychology Experiment Training Room / Teacher Certification Courses Common Lab / Institute for Language and Culture 4F National Examination Preparation Room / Faculty of Law Students Counseling Room Library (7F Toyama Memorial Museum of Modern Japanese Music) 2-7F . Academic Affairs Department 1-5F Classrooms Admissions Center / Security Station / Student Affairs Department / General Affairs Department / Finance and Accounting Department / Property Administration Department / Personnel Department / Teacher Training Center / Career Center / General Support Center (Health Support Center