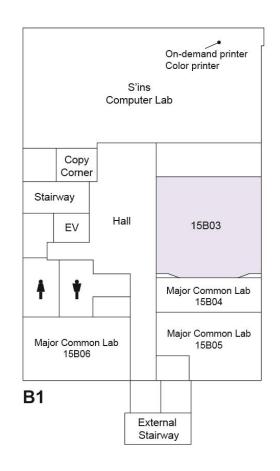

## Palette Zone Shirokane

- (1) Trunk Room1
- (2) S Studio 1
- (3) S Studio 2
- (4) Printing Room
- (5) S Studio 3
- (6) S Studio 4
- (7) Trunk Room 2
- (8) AV Studio Recording Room
- (9) AV Studio Control Room
- (10) AV Studio Mixing Room
- (11) Musical Instrument Storeroon 2
- (12) Musical Instrument Storeroom 1
- (13) Darkroom
- (14) Kitchen
- (15) Japanese-Style Room
- (16) Men's Shower Room
- (17) Men's Changing Room
- (18) Women's Changing Room
- (19) Women's Shower Room
- (20) Trunk Room 3

**B3** 

## Palette Zone Shirokane

## **Palette Zone Shirokane**