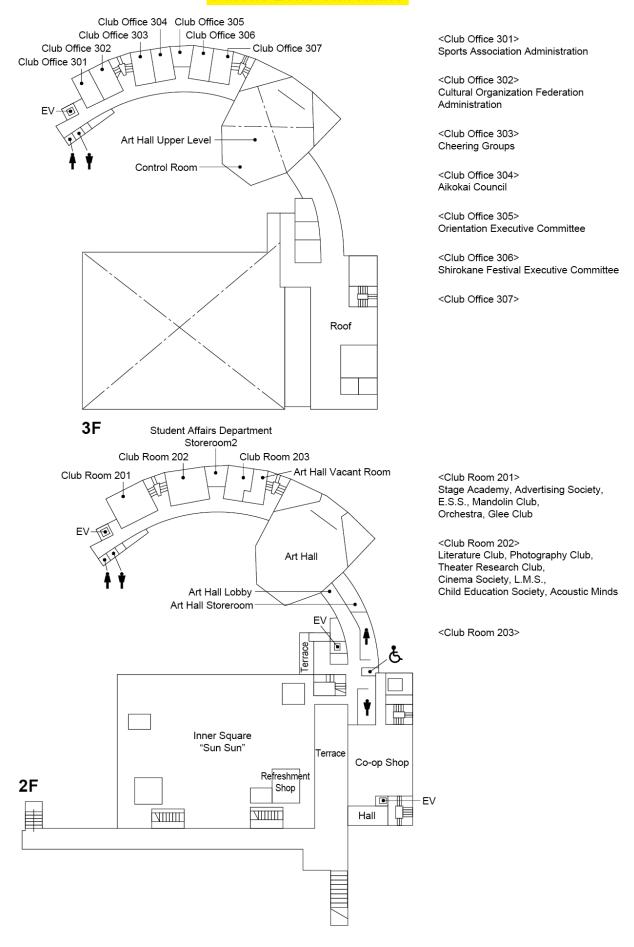

## Palette Zone Shirokane

- (1) Trunk Room1
- (2) S Studio 1
- (3) S Studio 2
- (4) Printing Room
- (5) S Studio 3
- (6) S Studio 4
- (7) Trunk Room 2
- (8) AV Studio Recording Room
- (9) AV Studio Control Room
- (10) AV Studio Mixing Room
- (11) Musical Instrument Storeroon 2
- (12) Musical Instrument Storeroom 1
- (13) Darkroom
- (14) Kitchen
- (15) Japanese-Style Room
- (16) Men's Shower Room
- (17) Men's Changing Room
- (18) Women's Changing Room
- (19) Women's Shower Room
- (20) Trunk Room 3

## Palette Zone Shirokane

## **Palette Zone Shirokane**