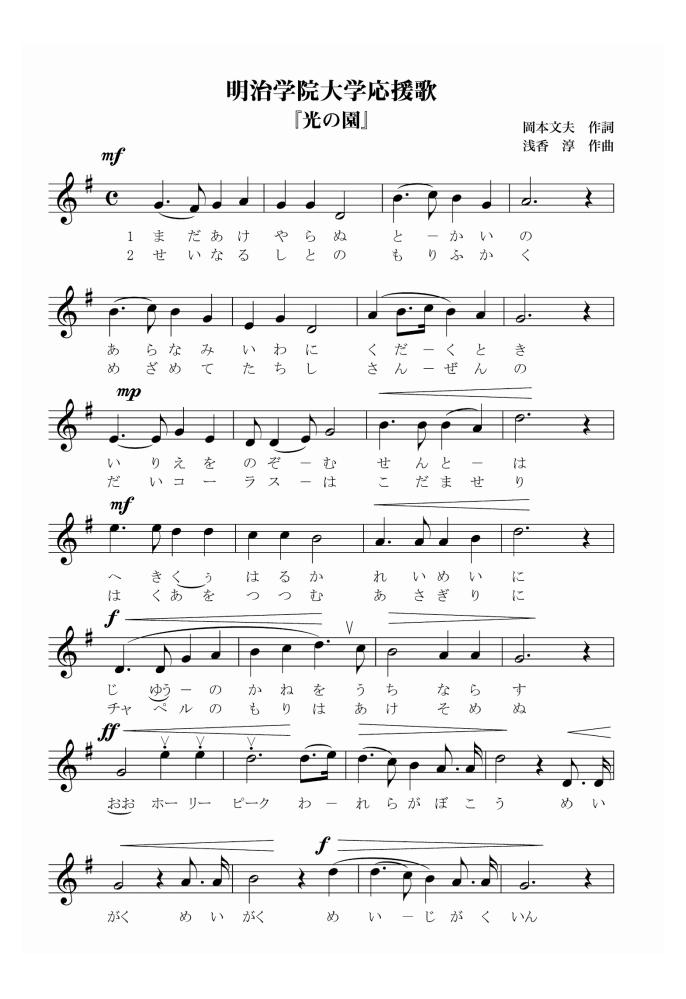

# 明治学院大学応援歌 『光の園』

激浪岩に砕く時未だ明けやらぬ東海の 自由の鐘を打ちならす 碧空遥か黎明に 入り江を望む尖塔は 我等が母校

明学 明 学 明治学院

大合唱は木霊せり目醒めて起ちし三千の問題がで起ちし三千のの深深く

四

サヤベル 白亜を包む朝霧に はくぁ

礼拝堂の森は明けそめぬ (以下繰り返し)

白雲散切れ飛ぶ所 光の園に集いてし

掲ぐ紫紺の大旆は希望溢るる若人の 愛と正義の白十字

(以下繰り返し)

今ぞ雄覇の時到る、起て若人よ我が盟友よ 白薔薇香る聖苑に

汝時代の先駆たれ ヘボンの像は囁けり (以下繰り返し)

> 乓 白虹天を貫きて見よ精鋭の行く処 頭上燦たる桂冠に 力溢るる若人の

大日輪は輝けり (以下繰り返し)

MG DİARY 2023

57