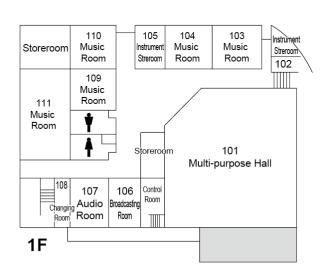

## 8 Building 7 (Hepburn Hall)

5-11F Labs

10F Social Surveys Training /

Social Welfare Practical Training Center
Department of Current Legal Studies Common Lab

7F 6F Department of French Literature Common Lab Department of Education and Child Development

Common Lab

5F Department of English Common Lab /

Faculty of Law Special TA Room

2-4F 3F Graduate School Classrooms Major Common Lab

Graduate School Office / Major Common Lab Faculty Staff Lounge

1F B1F Computer Labs