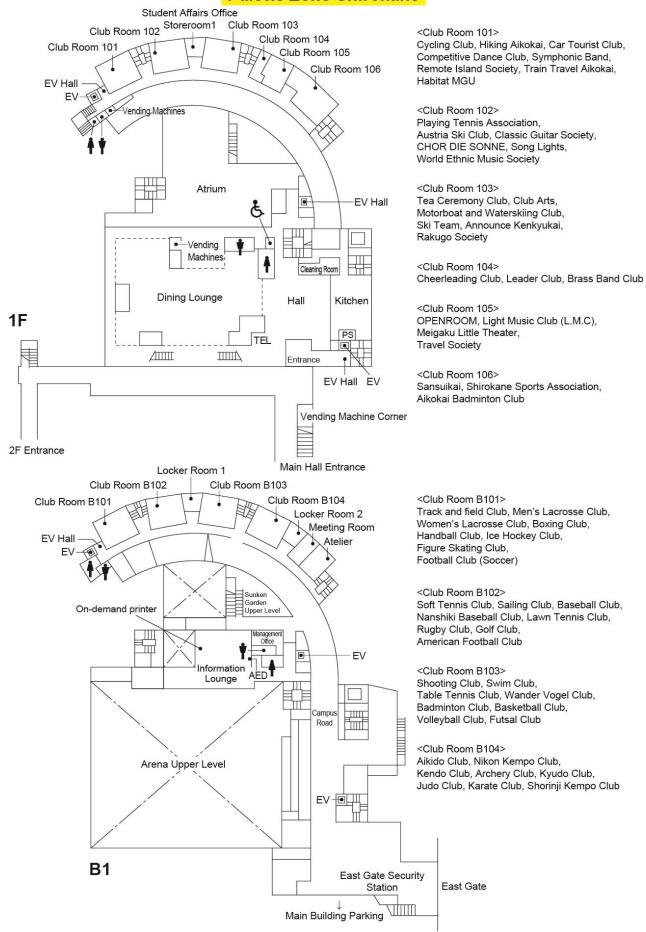

F 1F 74117412 7413 7414 7415 7416 7B01 Study Room 7B02 Study Room 7417 7418 Main Building Connecting Path EV EV EV 7405 7404 7403 7402 7401 7B03 Study Room 4F **B1**



# University Building 13



2F



1F



**B1** 

# **University Building 15**









## Palette Zone Shirokane



- (1) Trunk Room1
- (2) S Studio 1
- (3) S Studio 2
- (4) Printing Room
- (5) S Studio 3
- (6) S Studio 4
- (7) Trunk Room 2
- (8) AV Studio Recording Room
- (9) AV Studio Control Room
- (10) AV Studio Mixing Room
- (11) Musical Instrument Storeroon 2
- (12) Musical Instrument Storeroom 1
- (13) Darkroom
- (14) Kitchen
- (15) Japanese-Style Room
- (16) Men's Shower Room
- (17) Men's Changing Room
- (18) Women's Changing Room
- (19) Women's Shower Room
- (20) Trunk Room 3



**B3** 

## Palette Zone Shirokane



## **Palette Zone Shirokane**



## Access to Campus

## Yokohama Campus



1518 Kamikurata-cho, Totsuka-ku, Yokohama, Kanagawa, 244-8539

## ■ Totsuka Station

Yokohama Campus Direct Express Bus Stop



Exit Totsuka Station East Gate (Upper-Level Gate) and head towards Lapis 2. Go down the stairs at the back (on the left) to get to the lane exclusively for the express bus.

You can only go to the express bus stop from the 2nd floor. Please note that you cannot go up from the basement or cross the ground floor.

#### O From Totsuka Station

[JR Tokaido Line, Ueno-Tokyo Line, Yokosuka Line and Shonan-Shinjuku Line; Yokohama Municipal Subway Subway Blue Line] Take one of the Enoden buses below and get off the bus at the "Meiji Gakuin University Main Gate" stop or the "Meiji Gakuin Universi