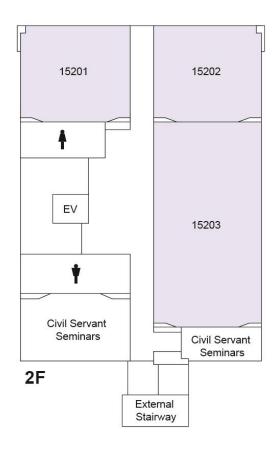

mon Lab Department EV of French EV Major EV EV Common Labs 7304 7303 7302 7301 Literature Lab 70703~70710 Conference 70305 Room 3F 7F Major Common Lab Labs 70204~70207 70611~70620 Department of EV EV EV EV Graduate Graduate Education Labs Labs and Child 7201 Student Labs School 70601~70602 70606~70610 Development 70202~70203 Office Common Lab 2F 6F Department Labs of English 70511~70518 Annex Main Building Connecting Path Faculty Staff Lounge Piloti Hall EV ΕV EV Faculty of Department of Labs Law Special TA Room English 70504~70508 • Common Lab 5F 1F 74117412 7413 7414 7415 7416 7B01 Study Room 7B02 Study Room 7417 7418 Main Building Connecting Path EV EV EV 7405 7404 7403 7402 7401 7B03 Study Room 4F **B1**



# University Building 13



2F



1F



**B1** 

# **University Building 15**









## Palette Zone Shirokane



- (1) Trunk Room1
- (2) S Studio 1
- (3) S Studio 2
- (4) Printing Room
- (5) S Studio 3
- (6) S Studio 4
- (7) Trunk Room 2
- (8) AV Studio Recording Room
- (9) AV Studio Control Room
- (10) AV Studio Mixing Room
- (11) Musical Instrument Storeroon 2
- (12) Musical Instrument Storeroom 1
- (13) Darkroom
- (14) Kitchen
- (15) Japanese-Style Room
- (16) Men's Shower Room
- (17) Men's Changing Room
- (18) Women's Changing Room
- (19) Women's Shower Room
- (20) Trunk Room 3



**B3** 

## Palette Zone Shirokane



## **Palette Zone Shirokane**



## Access to Campus

## Yokohama Campus



1518 Kamikurata-cho, Totsuka-ku, Yokohama, Kanagawa, 244-8539

## ■ Totsuka Station

Yokohama Campus Direct Express Bus Stop



Exit Totsuka Station East Gate (Upper-Leve