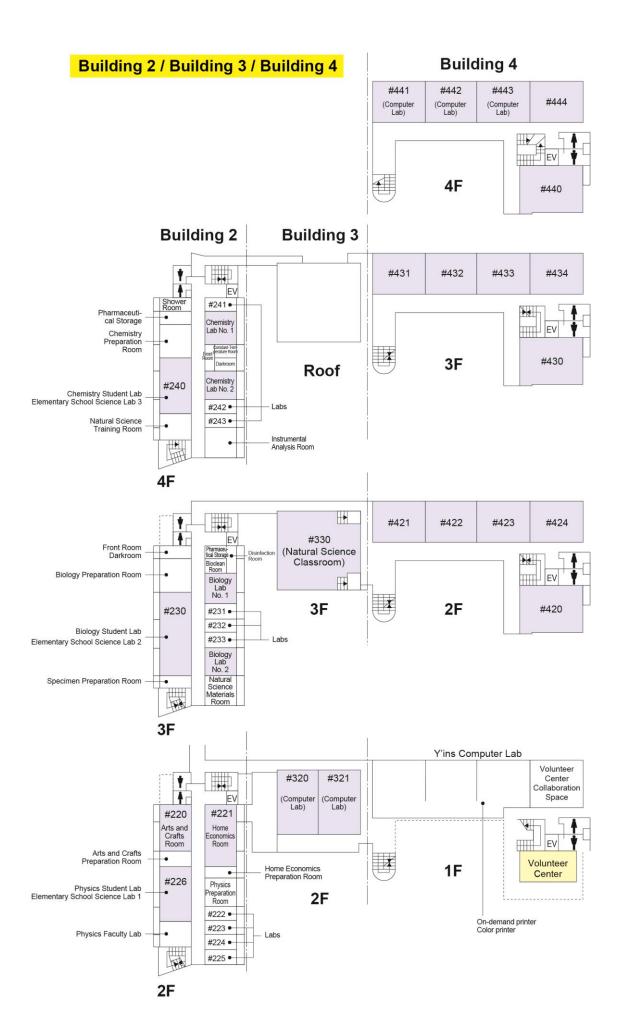

iment Training Room / Teacher Certification Courses Common Lab / Institute for Language and Culture 4F National Examination Preparation Room / Faculty of Law Students Counseling Room Library (7F Toyama Memorial Museum of Modern Japanese Music) 2-7F . Academic Affairs Department 1-5F Classrooms Admissions Center / Security Station / Student Affairs Department / General Affairs Department / Finance and Accounting Department / Property Administration Department / Personnel Department / Teacher Training Center / Career Center / General Support Center (Health Support Center

Student Consulting Center, Student Support Center) /

Information Technology Center (entrance 1F) /

Institute for Sociology and Social Work

Conference Rooms

Computer Labs /

B1F

## ■ Yokohama Campus Building Layouts







#### **Building 6** #652 #660 #650 #651 Hall ΕV #640 #641 #642 #643 #654 #655 #653 #656 ŧ #657 #658 #659 #644 #645 #646

5F

4F





# **Building 9**







# **Building 10**



# Yokohama Campus Library



# Yokohama Campus Gymnasium



## Yokohama Campus Club Rooms

## **Building C**



## 3F





## **Building E (Cultural Club Rooms)**



3F





# **Building F (Sports Club Rooms)**



3F



2F



MG DİARY 2023

## **Building G**



2F

## ■ Shirokane Campus Building Layouts



## **University Main Building**









# **University Main Building**









#### University Building 7 (Hepburn Hall) **University Building 7 (Hepburn Hall)** 70310 Department of Major Common Lab 7309 Labs French Literature 70306~70308 70711~70716 Common Lab Department EV of French EV Major EV EV Common