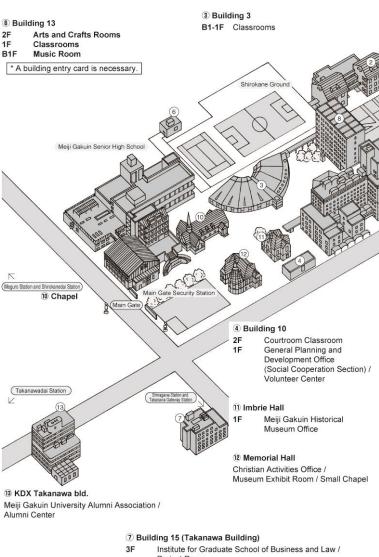

## 8 Building 7 (Hepburn Hall)

5-11F Labs

10F Social Surveys Training /

Social Welfare Practical Training Center
Department of Current Legal Studies Common Lab

7F 6F Department of French Literature Common Lab Department of Education and Child Development

Common Lab

5F Department of English Common Lab /

Faculty of Law Special TA Room

2-4F 3F Graduate School Classrooms Major Common Lab

Graduate School Office / Major Common Lab Faculty Staff Lounge

1F B1F Computer Labs

2 Building 2 B1-3F Classrooms

International Center /

Office for International Programs (Faculty of Economics) / Office for International Programs (Faculty of Law)

#### 9 Palette Zone Shirokane

B2-3F Extracurricular Activity Facilities

Inner Square "SaN-SuN" / Art Hall / Co-op Shop

Dining Lounge / Arena

Project Room

2F Civil Servant Seminars

Clinical Center for Counseling and Special Needs Research (a research institute affiliated with the Faculty of Psychology)

Classrooms and training rooms

S'ins (Computer Lab) / Major Common Lab

\* A building entry card is necessary.

#### curity Station 5 Building 11 Project Room Piano Practice Room 1-2F \* A building entry card is necessary. 1 Main Building General Planning and Development Office (Planning Division / Public Relations Section) / Institute for Christian Studies / Self-inspection and Evaluation Management Office / Conference Rooms / International Peace Research Institute / Harassment Counseling and Support Center Chancellor's Office, Administration Section Institute for Research in Business and Economics / Faculty of Economics Common Lab / 8F Institute for Legal and Political Research Conference Room Faculty of International Studies Common Lab / Center for Liberal Arts Common Lab / Faculty of Sociology & Social Work Common Lab Department of Art Studies Common Lab / Faculty of Psychology Common LAB / 6F Faculty of Psychology Experiment Training Room / Teacher Certification Courses Common Lab / Institute for Language and Culture 4F National Examination Preparation Room / Faculty of Law Students Counseling Room Library (7F Toyama Memorial Museum of Modern Japanese Music) 2-7F . Academic Affairs Department 1-5F Classrooms Admissions Center / Security Station / Student Affairs Department / General Affairs Department / Finance and Accounting Department / Property Administration Department / Personnel Department / Teacher Training Center / Career Center / General Support Center (Health Support Center

Student Consulting Center, Student Support Center) /

Information Technology Center (entrance 1F) /

Institute for Sociology and Social Work

Conference Rooms

Computer Labs /

B1F