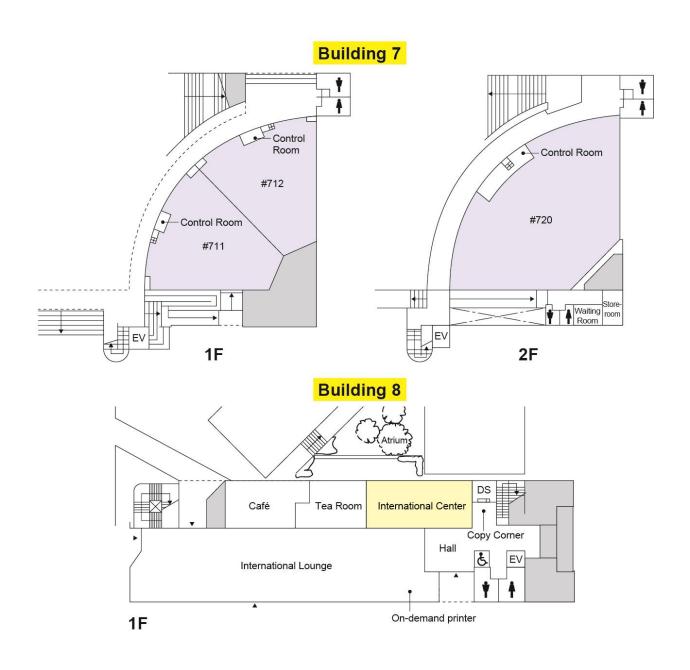

#### University Building 7 (Hepburn Hall) **University Building 7 (Hepburn Hall)** 70310 Department of Major Common Lab 7309 Labs French Literature 70306~70308 70711~70716 Common Lab Department EV of French EV Major EV EV Common Labs 7304 7303 7302 7301 Literature Lab 70703~70710 Conference 70305 Room 3F 7F Major Common Lab Labs 70204~70207 70611~70620 Department of EV EV EV EV Graduate Graduate Education Labs Labs and Child 7201 Student Labs School 70601~70602 70606~70610 Development 70202~70203 Office Common Lab 2F 6F Department Labs of English 70511~70518 Annex Main Building Connecting Path Faculty Staff Lounge Piloti Hall EV ΕV EV Faculty of Department of Labs Law Special TA Room English 70504~70508 • Common Lab 5F 1F 74117412 7413 7414 7415 7416 7B01 Study Room 7B02 Study Room 7417 7418 Main Building Connecting Path EV EV EV 7405 7404 7403 7402 7401 7B03 Study Room 4F **B1**