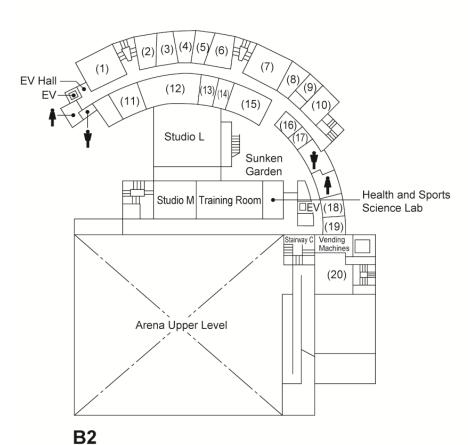

#### 9 Palette Zone Shirokane

B2-3F Extracurricular Activity Facilities

Inner Square "SaN-SuN" / Art Hall / Co-op Shop

Dining Lounge / Arena

Project Room

2F Civil Servant Seminars

Clinical Center for Counseling and Special Needs Research (a research institute affiliated with the Faculty of Psychology)

## Palette Zone Shirokane

- (1) Trunk Room1
- (2) S Studio 1
- (3) S Studio 2
- (4) Printing Room
- (5) S Studio 3
- (6) S Studio 4
- (7) Trunk Room 2
- (8) AV Studio Recording Room
- (9) AV Studio Control Room
- (10) AV Studio Mixing Room
- (11) Musical Instrument Storeroon 2
- (12) Musical Instrument Storeroom 1
- (13) Darkroom
- (14) Kitchen
- (15) Japanese-Style Room
- (16) Men's Shower Room
- (17) Men's Changing Room
- (18) Women's Changing Room
- (19) Women's Shower Room
- (20) Trunk Room 3