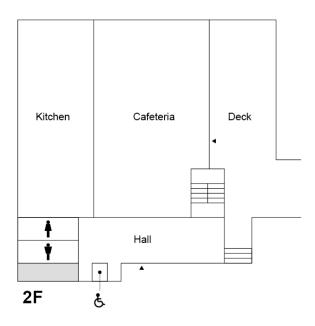

ions Center / Security Station / Student Affairs Department / General Affairs Department / Finance and Accounting Department / Property Administration Department / Personnel Department / Teacher Training Center / Career Center / General Support Center (Health Support Center

Student Consulting Center, Student Support Center) /

Information Technology Center (entrance 1F) /

Institute for Sociology and Social Work

Conference Rooms

Computer Labs /

B1F

## ■ Yokohama Campus Building Layouts







#### **Building 6** #652 #660 #650 #651 Hall ΕV #640 #641 #642 #643 #654 #655 #653 #656 ŧ #657 #658 #659 #644 #645 #646

5F

4F





# **Building 9**







# **Building 10**



# Yokohama Campus Library



# Yokohama Campus Gymnasium



## Yokohama Campus Club Rooms

## **Building C**



## 3F





## **Building E (Cultural Club Rooms)**



3F





# **Building F (Sports Club Rooms)**



3F



2F



MG DİARY 2023

## **Building G**



2F

## ■ Shirokane Campus Building Layouts



## **University Main Building**









# **University Main Building**









#### University Building 7 (Hepburn Hall) **University Building 7 (Hepburn Hall)** 70310 Department of Major Common Lab 7309 Labs French Literature 70306~70308 70711~70716 Common Lab Department EV of French EV Major EV EV Common Labs 7304 7303 7302 7301 Literature Lab 70703~70710 Conference 70305 Room 3F 7F Major Common Lab Labs 70204~70207 70611~70620 Department of EV EV EV EV Graduate Graduate Education Labs Labs and Child 7201 Student Labs School 70601~70602 70606~70610 Development 70202~70203 Office Common Lab 2F 6F Depa