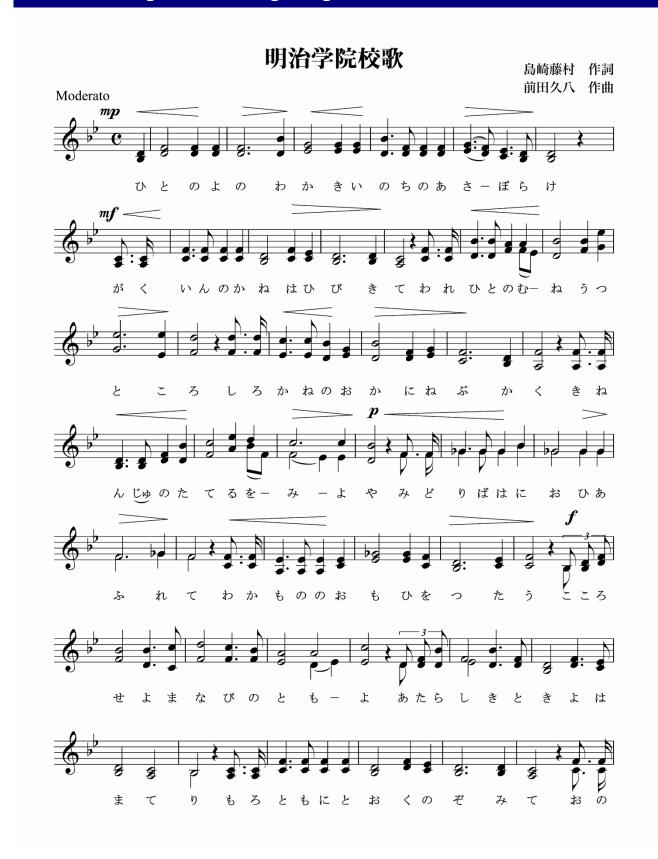

## School Song and Cheering Song

人の世の若き生命のあさぼらけ 学院の鐘は響きてわれひとの胸うつところ 学院の鐘は響きてわれひとの胸うつところ 自金の丘に根深く記念樹の立てるを見よや 緑葉は香ひあふれて青年の思ひを伝ふ 心せよ学びの友よ新しき時代は待てり もろともに遠く望みておのがじし道を開かむ もあらば霄を窮めむ壌あらば壌にも活きむ ああ行けたたかへ雄雄しかれ