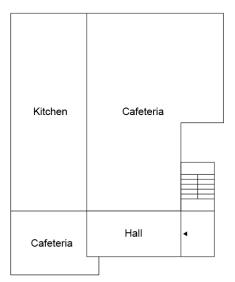

ms Admissions Center / Security Station / Student Affairs Department / General Affairs Department / Finance and Accounting Department / Property Administration Department / Personnel Department / Teacher Training Center / Career Center / General Support Center (Health Support Center

Student Consulting Center, Student Support Center) /

Information Technology Center (entrance 1F) /

Institute for Sociology and Social Work

Conference Rooms

Computer Labs /

B1F

## ■ Yokohama Campus Building Layouts







#### **Building 6** #652 #660 #650 #651 Hall ΕV #640 #641 #642 #643 #654 #655 #653 #656 ŧ #657 #658 #659 #644 #645 #646

5F

4F





# **Building 9**







# **Building 10**



# Yokohama Campus Library



# Yokohama Campus Gymnasium



## Yokohama Campus Club Rooms

## **Building C**



## 3F





## **Building E (Cultural Club Rooms)**



3F





# **Building F (Sports Club Rooms)**



3F



2F



MG DİARY 2023

## **Building G**



2F

## ■ Shirokane Campus Building Layouts



## **University Main Building**









# **University Main Building**









#### University Building 7 (Hepburn Hall) **University Building 7 (Hepburn Hall)** 70310 Department of Major Common Lab 7309 Labs French Literature 70306~70308 70711~70716 Common Lab Department EV of French EV Major EV EV Common Labs 7304 7303 7302 7301 Literature Lab 70703~70710 Conference 70305 Room 3F 7F Major Common Lab Labs 70204~70207 70611~70620 Department of EV EV EV EV Graduate Graduate Education Labs Labs and Child 7201 Student Labs School 70601~70602 70606~70610 Development 70202~70203 Office Common Lab 2