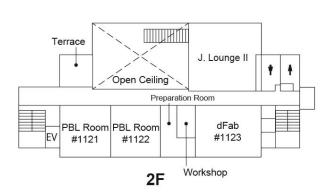

#### University Building 7 (Hepburn Hall)

#### **University Building 7 (Hepburn Hall)**

3F

7F

2F

6F

1F

5F

B1

4F