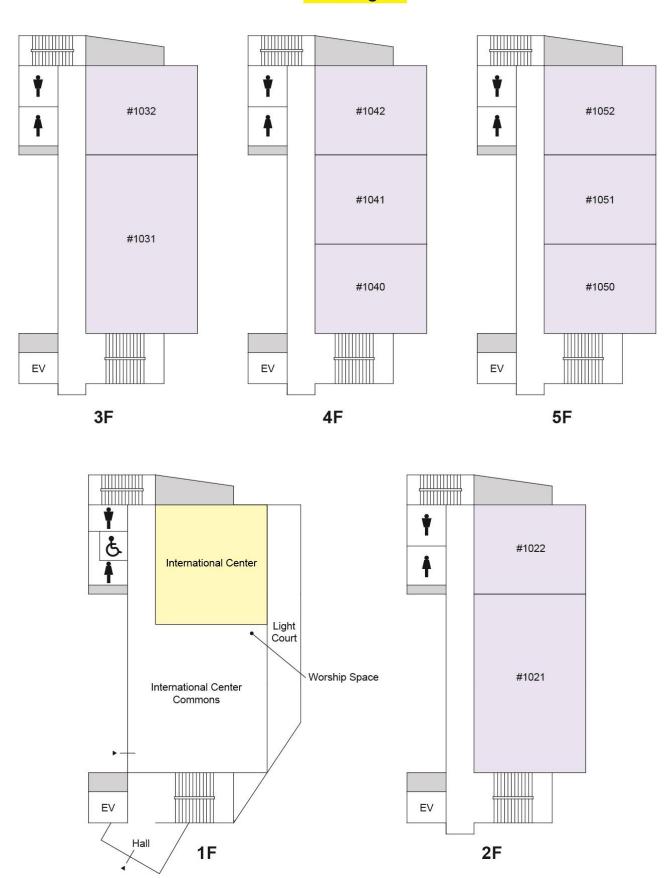

Lab / Faculty of Sociology & Social Work Common Lab

Faculty of Psychology Experiment Training Room / Teacher Certification Courses Common Lab /

National Examination Preparation Room / Faculty of Law Students Counseling Room

(7F Tovama Memorial Museum of Modern Japanese Music)

Finance and Accounting Department /

Personnel Department / Teacher Training Center /

Career Center /
General Support Center (Health Support Center, Student Consulting Center, Student Support Center) / Conference Rooms

Information Technology Center (entrance 1F) /

Computer Labs / S'ins Institute for Sociology and Social Work

#### ■ Yokohama Campus Building Layouts











#### **Building 6** #650 #651 #652 #660 Hall ΕV #641 #642 #643 #640 #653 #654 #655 #656 #657 #658 #659 #644 #645 #646 4F

5F























#### **Temporary Building**

| Temporal<br>Faculty<br>EV | ry Building<br>Lounge | Lab 13 | Lab 12 | Lab 11 | Lab 10 | Lab 9 |       |
|---------------------------|-----------------------|--------|--------|--------|--------|-------|-------|
| Lab 8                     | Lab 7                 | Lab 6  | Lab 5  | Lab 4  | Lab 3  | Lab 2 | Lab 1 |

2F



1F

#### Yokohama Campus Library







#### Yokohama Campus Gymnasium



#### Yokohama Campus Club Rooms

## Building C



3F





#### **Building E (Cultural Club Rooms)**



3F





#### Building F (Sports Club Rooms)



3F



2F



#### **Building G**



#### ■ Shirokane Campus Building Layouts





#### **University Main Building**









#### **University Main Building**









#### University Building 7 (Hepburn Hall)