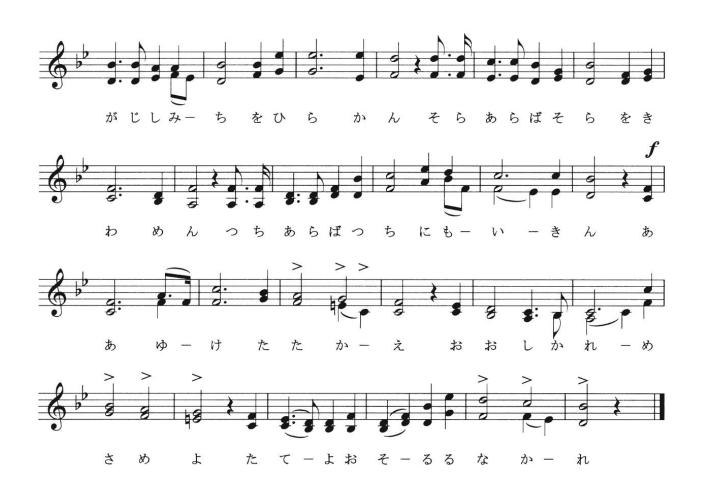

#### School Song and Cheering Song

学院の鐘は響きてわれひとの胸うつところ自金の丘に根深く記念樹の立てるを見よや 緑葉は香ひあふれて青年の思ひを伝ふ 心せよ学びの友よ新しき時代は待てり もろともに遠く望みておのがじし道を開かむ もあらば霄を窮めむ壌あらば壌にも活きむ ああ行けたたかへ雄雄しかれ

人の世の若き生命のあさぼらけ