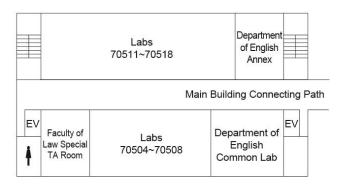

Building<br>Lounge | Lab 13 | Lab 12 | Lab 11 | Lab 10 | Lab 9 |       |
|---------------------------|-----------------------|--------|--------|--------|--------|-------|-------|
| Lab 8                     | Lab 7                 | Lab 6  | Lab 5  | Lab 4  | Lab 3  | Lab 2 | Lab 1 |

2F



1F

#### Yokohama Campus Library







#### Yokohama Campus Gymnasium



#### Yokohama Campus Club Rooms

## Building C



3F





#### **Building E (Cultural Club Rooms)**



3F





#### Building F (Sports Club Rooms)



3F



2F



#### **Building G**



#### ■ Shirokane Campus Building Layouts





#### **University Main Building**









#### **University Main Building**









#### University Building 7 (Hepburn Hall)

#### **University Building 7 (Hepburn Hall)**





3F

7F





2F

6F





1F

5F





B1

4F

#### University Building 7 (Hepburn Hall)

#### **University Building 10**





2F





1F

10F



9F



8F

#### University Building 13



2F



1F



**B1** 

#### **University Building 15**









#### Palette Zone Shirokane



- (1) Trunk Room1
- (2) S Studio 1
- (3) S Studio 2
- (4) Printing Room
- (5) S Studio 3
- (6) S Studio 4
- (7) Trunk Room 2
- (8) AV Studio Recording Room
- (9) AV Studio Control Room
- (10) AV Studio Mixing Room
- (11) Musical Instrument Storeroon 2
- (12) Musical Instrument Storeroom 1
- (13) Darkroom
- (14) Kitchen
- (15) Japanese-Style Room
- (16) Men's Shower Room
- (17) Men's Changing Room
- (18) Women's Changing Room
- (19) Women's Shower Room
- (20) Trunk Room 3



**B3** 

#### Palette Zone Shirokane



#### **Palette Zone Shirok