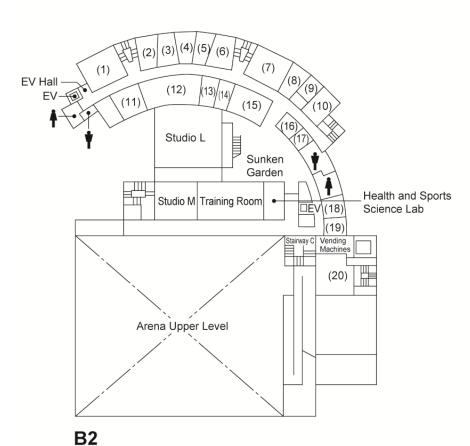

#### Palette Zone Shirokane

- (1) Trunk Room1
- (2) S Studio 1
- (3) S Studio 2
- (4) Printing Room
- (5) S Studio 3
- (6) S Studio 4
- (7) Trunk Room 2
- (8) AV Studio Recording Room
- (9) AV Studio Control Room
- (10) AV Studio Mixing Room
- (11) Musical Instrument Storeroon 2
- (12) Musical Instrument Storeroom 1
- (13) Darkroom
- (14) Kitchen
- (15) Japanese-Style Room
- (16) Men's Shower Room
- (17) Men's Changing Room
- (18) Women's Changing Room
- (19) Women's Shower Room
- (20) Trunk Room 3

**B3** 

#### Palette Zone Shirokane

#### **Palette Zone Shirokane**