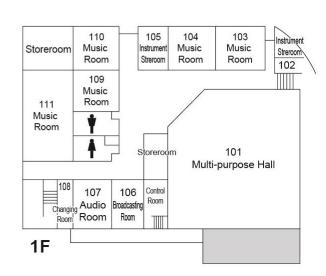

#### University Building 7 (Hepburn Hall)

#### **University Building 7 (Hepburn Hall)**

3F

7F

2F

6F

1F

5F

B1