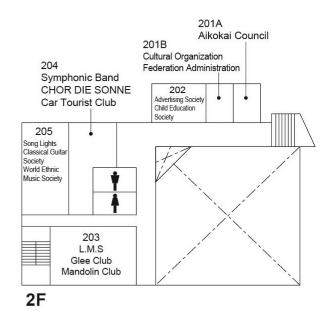

/

Computer Labs / S'ins Institute for Sociology and Social Work

#### ■ Yokohama Campus Building Layouts











#### **Building 6** #650 #651 #652 #660 Hall ΕV #641 #642 #643 #640 #653 #654 #655 #656 #657 #658 #659 #644 #645 #646 4F

5F























#### **Temporary Building**

| Temporal<br>Faculty<br>EV | ry Building<br>Lounge | Lab 13 | Lab 12 | Lab 11 | Lab 10 | Lab 9 |       |
|---------------------------|-----------------------|--------|--------|--------|--------|-------|-------|
| Lab 8                     | Lab 7                 | Lab 6  | Lab 5  | Lab 4  | Lab 3  | Lab 2 | Lab 1 |

2F



1F

#### Yokohama Campus Library







#### Yokohama Campus Gymnasium



#### Yokohama Campus Club Rooms

## Building C



3F





#### **Building E (Cultural Club Rooms)**



3F





#### Building F (Sports Club Rooms)



3F



2F



#### **Building G**



#### ■ Shirokane Campus Building Layouts





#### **University Main Building**









#### **University Main Building**









#### University Building 7 (Hepburn Hall)

#### **University Building 7 (Hepburn Hall)**





3F

7F





2F

6F





1F

5F





B1

4F

#### University Building 7 (Hepburn Hall)

#### **University Building 10**





2F





1F

10F



9F



8F

#### University Building 13



2F



1F



**B1** 

#### **University Building 15**









#### Palette Zone Shirokane



- (1) Trunk Room1
- (2) S Studio 1
- (3) S Studio 2
- (4) Printing Room
- (5) S Studio 3
- (6) S Studio 4
- (7) Trunk Room 2
- (8) AV Studio Recording Room
- (9) AV Studio Control Room
- (10) AV Studio Mixing Room
- (11