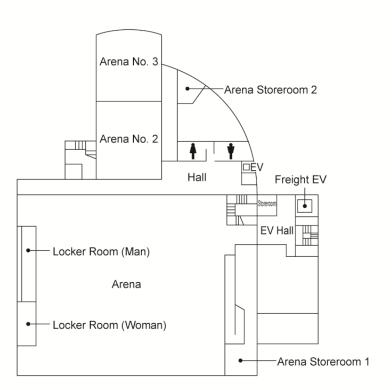

**University Building 7 (Hepburn Hall)**





3F

7F





2F

6F





1F

5F





B1

4F

#### University Building 7 (Hepburn Hall)

#### **University Building 10**





2F





1F

10F



9F



8F

#### University Building 13



2F



1F



**B1** 

#### **University Building 15**









#### Palette Zone Shirokane



- (1) Trunk Room1
- (2) S Studio 1
- (3) S Studio 2
- (4) Printing Room
- (5) S Studio 3
- (6) S Studio 4
- (7) Trunk Room 2
- (8) AV Studio Recording Room
- (9) AV Studio Control Room
- (10) AV Studio Mixing Room
- (11) Musical Instrument Storeroon 2
- (12) Musical Instrument Storeroom 1
- (13) Darkroom
- (14) Kitchen
- (15) Japanese-Style Room
- (16) Men's Shower Room
- (17) Men's Changing Room
- (18) Women's Changing Room
- (19) Women's Shower Room
- (20) Trunk Room 3



**B3** 

#### Palette Zone Shirokane



#### **Palette Zone Shirokane**



#### Access to Campus

#### Yokohama Campus



1518 Kamikurata-cho, Totsuka-ku, Yokohama, Kanagawa, 244-8539

#### ■ Totsuka Station

Yokohama Campus Direct Express Bus Stop



Exit Totsuka Station East Gate (Upper-Level Gate) and head towards Lapis 2. Go down the stairs at the back (on the left) to get to the lane exclusively for the express bus.

You can only go to the express bus stop from the 2nd floor. Please note that you cannot go up from the basement or cross the ground floor.

#### O From Totsuka Station

[JR Tokaido Line, Ueno-Tokyo Line, Yokosuka Line and Shonan-Shinjuku Line; Yokohama Municipal Subway Subway Blue Line] Take one of the Enoden buses below and get off the bus at the "Meiji Gakuin Universi