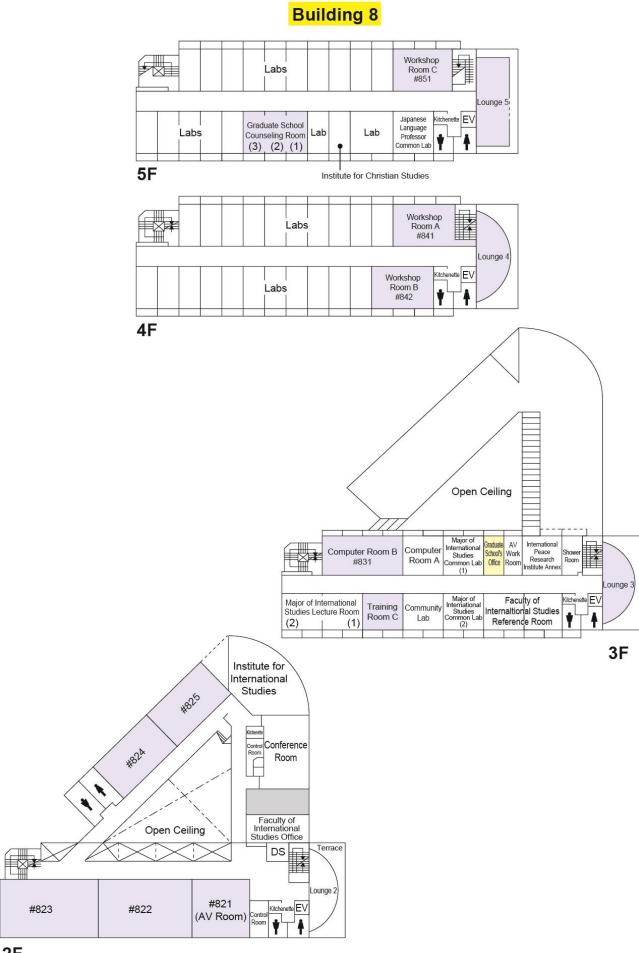

#### University Building 7 (Hepburn Hall)

#### **University Building 7 (Hepburn Hall)**

3F

7F

2F

6F

1F

5F

B1