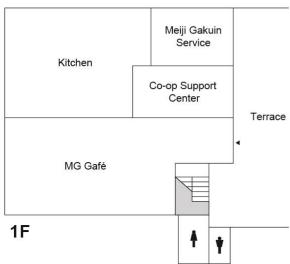

Rooms

Information Technology Center (entrance 1F) /

Computer Labs / S'ins Institute for Sociology and Social Work

#### ■ Yokohama Campus Building Layouts











#### **Building 6** #650 #651 #652 #660 Hall ΕV #641 #642 #643 #640 #653 #654 #655 #656 #657 #658 #659 #644 #645 #646 4F

5F























#### **Temporary Building**

| Temporal<br>Faculty<br>EV | ry Building<br>Lounge | Lab 13 | Lab 12 | Lab 11 | Lab 10 | Lab 9 |       |
|---------------------------|-----------------------|--------|--------|--------|--------|-------|-------|
| Lab 8                     | Lab 7                 | Lab 6  | Lab 5  | Lab 4  | Lab 3  | Lab 2 | Lab 1 |

2F



1F

#### Yokohama Campus Library







#### Yokohama Campus Gymnasium



#### Yokohama Campus Club Rooms

## Building C



3F





#### **Building E (Cultural Club Rooms)**



3F





#### Building F (Sports Club Rooms)



3F



2F



#### **Building G**



#### ■ Shirokane Campus Building Layouts





#### **University Main Building**









#### **University Main Building**









#### University Building 7 (Hepburn Hall)

#### **University Building 7 (Hepburn Hall)**





3F

7F





2F

6F





1F

5F





B1

4F

#### University Building 7 (Hepburn Hall)

#### **University Building 10**





2F





1F

10F



9F



8F

#### University Building 13



2F



1F



**B1** 

#### **University Building 15**









#### Palette Zone Shirokane



- (1) Trunk Room1
- (2) S Studio 1
- (3) S Studio 2
- (4) Printing Room
- (5) S Studio 3
- (6) S Studio 4
- (7) Trunk Room 2
- (8) AV Studio Recording Room
- (9) AV Stu