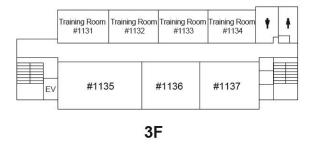

#### University Building 7 (Hepburn Hall)

#### **University Building 7 (Hepburn Hall)**

3F

7F

2F

6F

1F

5F

B1

4F