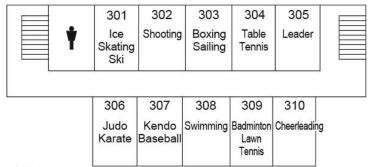

ciology and Social Work

#### ■ Yokohama Campus Building Layouts











#### **Building 6** #650 #651 #652 #660 Hall ΕV #641 #642 #643 #640 #653 #654 #655 #656 #657 #658 #659 #644 #645 #646 4F

5F























#### **Temporary Building**

| Temporal<br>Faculty<br>EV | ry Building<br>Lounge | Lab 13 | Lab 12 | Lab 11 | Lab 10 | Lab 9 |       |
|---------------------------|-----------------------|--------|--------|--------|--------|-------|-------|
| Lab 8                     | Lab 7                 | Lab 6  | Lab 5  | Lab 4  | Lab 3  | Lab 2 | Lab 1 |

2F



1F

#### Yokohama Campus Library







#### Yokohama Campus Gymnasium



#### Yokohama Campus Club Rooms

## Building C



3F





#### **Building E (Cultural Club Rooms)**



3F





#### Building F (Sports Club Rooms)



3F



2F



#### **Building G**



#### ■ Shirokane Campus Building Layouts





#### **University Main Building**









#### **University Main Building**









#### University Building 7 (Hepburn Hall)

#### **University Building 7 (Hepburn Hall)**





3F

7F





2F

6F





1F

5F





B1

4F

#### University Building 7 (Hepburn Hall)

#### **University Building 10**





2F





1F

10F



9F



8F

#### University Building 13



2F



1F



**B1** 

#### **University Building 15**









#### Palette Zone Shirokane



- (1) Trunk Room1
- (2) S Studio 1
- (3) S Studio 2
- (4) Printing Room
- (5) S Studio 3
- (6) S Studio 4
- (7) Trunk Room 2
- (8) AV Studio Recording Room
- (9) AV Studio Control Room
- (10) AV Studio Mixing Room
- (11) Musical Instrument Storeroon 2
- (12) M