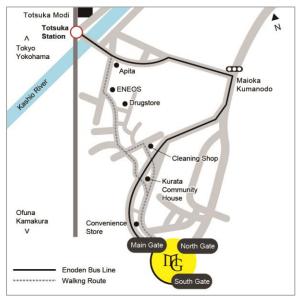

#### ■ Totsuka Station

Yokohama Campus Direct Express Bus Stop

Exit Totsuka Station East Gate (Upper-Level Gate) and head towards Lapis 2. Go down the stairs at the back (on the left) to get to the lane exclusively for the express bus.

You can only go to the express bus stop from the 2nd floor. Please note that you cannot go up from the basement or cross the ground floor.

#### O From Totsuka Station

[JR Tokaido Line, Ueno-Tokyo Line, Yokosuka Line and Shonan-Shinjuku Line; Yokohama Municipal Subway Subway Blue Line] Take one of the Enoden buses below and get off the bus at the "Meiji Gakuin University Main Gate" stop or the "Meiji Gakuin University South Gate" stop.

<Enoden Bus Totsuka Station – Yokohama Campus Direct Express> (about a 10-minute ride)

Exit JR Totsuka Station East Gate (Upper-Level Gate) and proceed to your right. Go down the stairs at the back (on the left) to get to the East Exit bus terminal express bus lane.

- \* You cannot get to the express bus lane from the basement or the first floor.
- <Enoden Bus bound for "Meiji Gakuin University South Gate" (stopping at each stop)> (about a 12-minute ride)

Exit JR Totsuka Station East Gate (Upper-Level Gate) and proceed to your right. Go down the first set of stairs on the right to get to East Exit bus terminal stop No. 8.

From JR Totsuka Station (underground-level gate) or Yokohama Municipal Subway Totsuka Station, exit the ticket gate and use Exit 5 to get to East Exit bus terminal stop No. 8.

#### From Hongodai Station[JR Negishi Line]

At the Earth Citizen Plaza bus stop take the Enoden Bus bound for "Totsuka Station." Get off the bus at the "Meiji Gakuin University South Gate" stop or the "Meiji Gakuin University Main Gate" stop (about a 7-minute ride; one or two buses each hour).