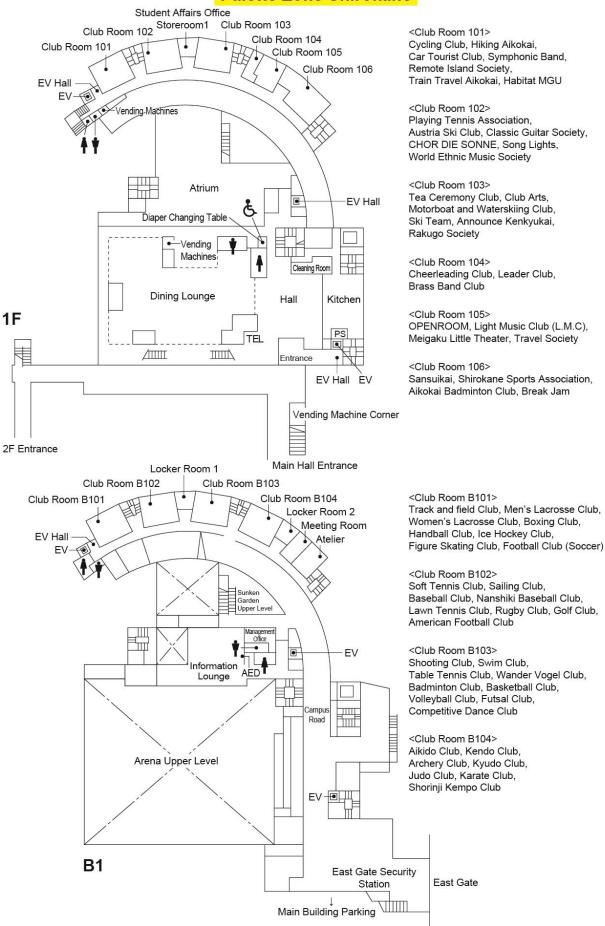

#### Yokohama Campus Club Rooms

#### **Building E (Cultural Club Rooms)**

3F

#### Building F (Sports Club Rooms)

3F

2F