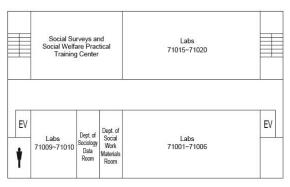

#### 8 Building 7 (Hepburn Hall) 5-11F Labs 10F Social Surveys Training / Social Welfare Practical Training Center Department of Current Legal Studies Common Lab Department of French Literature Common Lab 8F 6F Department of Education and Child Development Common Lab Department of English Common Lab / Faculty of Law Special TA Room Graduate School Classrooms Major Common Lab

Center for Liberal Arts Common Lab / Faculty of Sociology & Social Work Common Lab

Faculty of Psychology Experiment Training Room / Teacher Certification Courses Common Lab /

National Examination Preparation Room / Faculty of Law Students Counseling Room

Information Technology Center (entrance 1F) /

Computer Labs / S'ins Institute for Sociology and Social Work