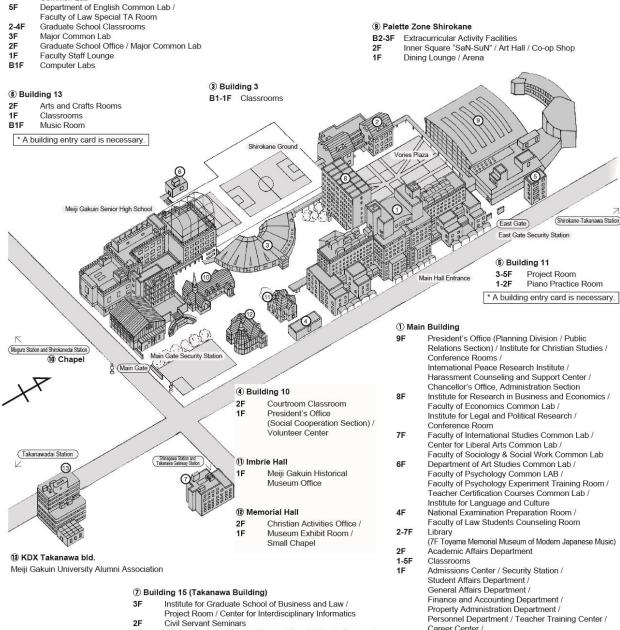

#### ■ Shirokane Campus Building Layouts

#### **University Main Building**

#### University Building 7 (Hepburn Hall)

#### **University Building 7 (Hepburn Hall)**

3F

7F

2F

6F

1F

5F

B1

4F

#### **University Building 10**

2F

1F

10F

9F

8F

#### University Building 13

2F

1F

**B1** 

#### **University Building 15**

#### Palette Zone Shirokane

- (1) Trunk Room1
- (2) S Studio 1
- (3) S Studio 2
- (4) Printing Room
- (5) S Studio 3
- (6) S Studio 4
- (7) Trunk Room 2
- (8) AV Studio Recording Room
- (9) AV Studio Control Room
- (10) AV Studio Mixing Room
- (11) Musical Instrument Storeroon 2
- (12) Musical Instrument Storeroom 1
- (13) Darkroom
- (14) Kitchen
- (15) Japanese-Style Room
- (16) Men's Shower Room
- (17) Men's Changing Room
- (18) Women's Changing Room
- (19) Women's Shower Room
- (20) Trunk Room 3