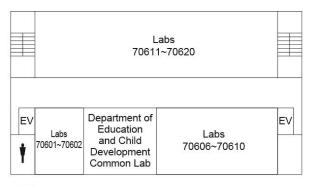

y<br>EV | ry Building<br>Lounge | Lab 13 | Lab 12 | Lab 11 | Lab 10 | Lab 9 |       |
|---------------------------|-----------------------|--------|--------|--------|--------|-------|-------|
| Lab 8                     | Lab 7                 | Lab 6  | Lab 5  | Lab 4  | Lab 3  | Lab 2 | Lab 1 |

2F



1F

#### Yokohama Campus Library







#### Yokohama Campus Gymnasium



#### Yokohama Campus Club Rooms

## Building C



3F





#### **Building E (Cultural Club Rooms)**



3F





#### Building F (Sports Club Rooms)



3F



2F



#### **Building G**



#### ■ Shirokane Campus Building Layouts





#### **University Main Building**









#### **University Main Building**









#### University Building 7 (Hepburn Hall)

#### **University Building 7 (Hepburn Hall)**





3F

7F





2F

6F





1F

5F





B1

4F

#### University Building 7 (Hepburn Hall)

#### **University Building 10**





2F





1F

10F



9F



8F

#### University Building 13



2F



1F



**B1** 

#### **University Building 15**









#### Palette Zone Shirokane



- (1) Trunk Room1
- (2) S Studio 1
- (3) S Studio 2
- (4) Printing Room
- (5) S Studio 3
- (6) S Studio 4
- (7) Trunk Room 2
- (8) AV Studio Recording Room
- (9) AV Studio Control Room
- (10) AV Studio Mixing Room
- (11) Musical Instrument Storeroon 2
- (12) Musical Instrument Storeroom 1
- (13) Darkroom
- (14) Kitchen
- (15) Japanese-Style Room
- (16) Men's Shower Room
- (17) Men's Changing Room
- (18) Women's Changing Room
- (19) Women's Shower Room
- (20) Trunk Room 3



**B3** 

#### Palette Zone Shirokane



#### **Palette