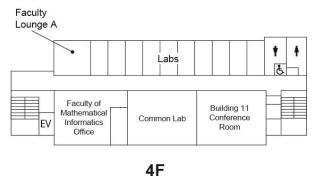

#### University Building 7 (Hepburn Hall)

#### **University Building 7 (Hepburn Hall)**

3F

7F

2F

6F

1F

5F

B1

4F