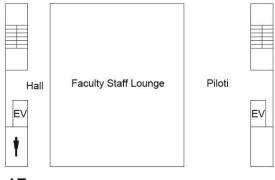

ry Building<br>Lounge | Lab 13 | Lab 12 | Lab 11 | Lab 10 | Lab 9 |       |
|---------------------------|-----------------------|--------|--------|--------|--------|-------|-------|
| Lab 8                     | Lab 7                 | Lab 6  | Lab 5  | Lab 4  | Lab 3  | Lab 2 | Lab 1 |

2F



1F

#### Yokohama Campus Library







#### Yokohama Campus Gymnasium



#### Yokohama Campus Club Rooms

## Building C



3F





#### **Building E (Cultural Club Rooms)**



3F





#### Building F (Sports Club Rooms)



3F



2F



#### **Building G**



#### ■ Shirokane Campus Building Layouts





#### **University Main Building**









#### **University Main Building**









#### University Building 7 (Hepburn Hall)

#### **University Building 7 (Hepburn Hall)**





3F

7F





2F

6F





1F

5F





B1

4F

#### University Building 7 (Hepburn Hall)

#### **University Building 10**





2F





1F

10F



9F



8F

#### University Building 13



2F



1F



**B1** 

#### **University Building 15**









#### Palette Zone Shirokane



- (1) Trunk Room1
- (2) S Studio 1
- (3) S Studio 2
- (4) Printing Room
- (5) S Studio 3
- (6) S Studio 4
- (7) Trunk Room 2
- (8) AV Studio Recording Room
- (9) AV Studio Control Room
- (10) AV Studio Mixing Room
- (11) Musical Instrument Storeroon 2
- (12) Musical Instrument Storeroom 1
- (13) Darkroom
- (14) Kitchen
- (15) Japanese-Style Room
- (16) Men's Shower Room
- (17) Men's Changing Room
- (18) Women's Changing Room
- (19) Women's Shower Room
- (20) Trunk Room 3



**B3** 

#### Palette Zone Shirokane



#### **Palette Zone Shir