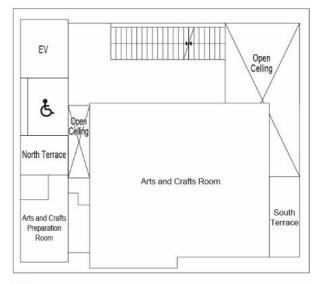

--|-------|-------|
| Lab 8                     | Lab 7                 | Lab 6  | Lab 5  | Lab 4  | Lab 3  | Lab 2 | Lab 1 |

2F



1F

#### Yokohama Campus Library







#### Yokohama Campus Gymnasium



#### Yokohama Campus Club Rooms

## Building C



3F





#### **Building E (Cultural Club Rooms)**



3F





#### Building F (Sports Club Rooms)



3F



2F



#### **Building G**



#### ■ Shirokane Campus Building Layouts





#### **University Main Building**









#### **University Main Building**









#### University Building 7 (Hepburn Hall)

#### **University Building 7 (Hepburn Hall)**





3F

7F





2F

6F





1F

5F





B1

4F

#### University Building 7 (Hepburn Hall)

#### **University Building 10**





2F





1F

10F



9F



8F

#### University Building 13



2F



1F



**B1** 

#### **University Building 15**









#### Palette Zone Shirokane



- (1) Trunk Room1
- (2) S Studio 1
- (3) S Studio 2
- (4) Printing Room
- (5) S Studio 3
- (6) S Studio 4
- (7) Trunk Room 2
- (8) AV Studio Recording Room
- (9) AV Studio Control Room
- (10) AV Studio Mixing Room
- (11) Musical Instrument Storeroon 2
- (12) Musical Instrument Storeroom 1
- (13) Darkroom
- (14) Kitchen
- (15) Japanese-Style Room
- (16) Men's Shower Room
- (17) Men's Changing Room
- (18) Women's Changing Room
- (19) Women's Shower Room
- (20) Trunk Room 3



**B3** 

#### Palette Zone Shirokane



#### **Palette Zone Shirokane**



#### Access to Campus

#### Yokohama Campus



1518 Kamikurata-cho, Totsuka-ku, Yokohama, Kanagawa, 244-8539

#### ■ Totsuka Station

Yokohama Campus D