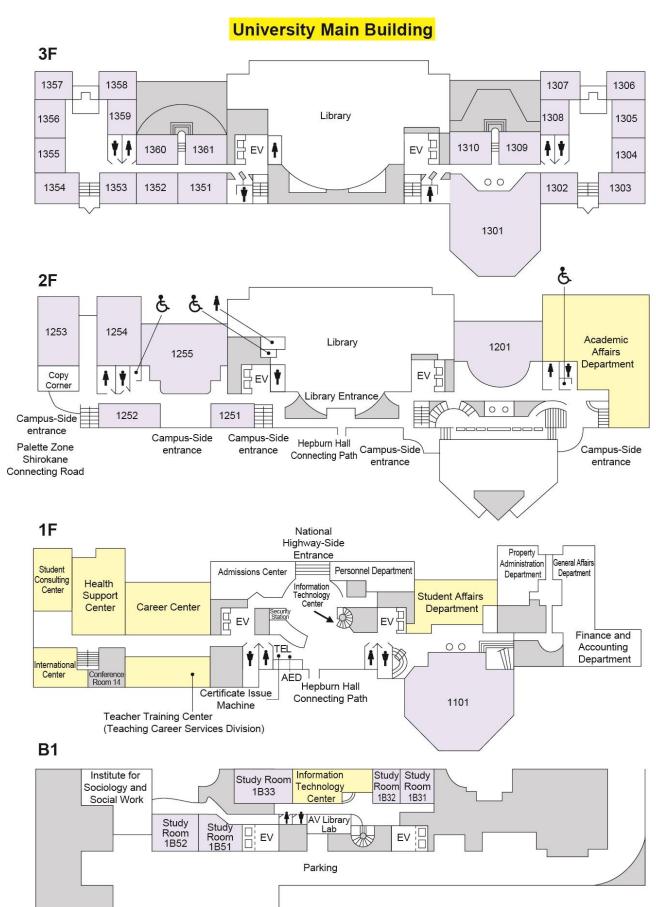

**Building 6** #650 #651 #652 #660 Hall ΕV #641 #642 #643 #640 #653 #654 #655 #656 #657 #658 #659 #644 #645 #646 4F

5F























#### **Temporary Building**

| Temporal<br>Faculty<br>EV | ry Building<br>Lounge | Lab 13 | Lab 12 | Lab 11 | Lab 10 | Lab 9 |       |
|---------------------------|-----------------------|--------|--------|--------|--------|-------|-------|
| Lab 8                     | Lab 7                 | Lab 6  | Lab 5  | Lab 4  | Lab 3  | Lab 2 | Lab 1 |

2F



1F

#### Yokohama Campus Library







#### Yokohama Campus Gymnasium



#### Yokohama Campus Club Rooms

## Building C



3F





#### **Building E (Cultural Club Rooms)**



3F





#### Building F (Sports Club Rooms)



3F



2F



#### **Building G**



#### ■ Shirokane Campus Building Layouts





#### **University Main Building**









#### **University Main Building**









#### University Building 7 (Hepburn Hall)

#### **University Building 7 (Hepburn Hall)**





3F

7F





2F

6F





1F

5F





B1

4F

#### University Building 7 (Hepburn Hall)

#### **University Building 10**





2F





1F

10F



9F



8F

#### University Building 13



2F



1F



**B1** 

#### **University Building 15**









#### Palette Zone Shirokane



- (1) Trunk Room1
- (2) S Studio 1
- (3) S Studio 2
- (4) Printing Room
- (5) S Studio 3
- (6) S Studio 4
- (7) Trunk Room 2
- (8) AV Studio Recording Room
- (9) AV Studio Control Room
- (10) AV Studio Mixing Room
- (11) Musical Instrument Storeroon 2
- (12) Musical Instrument Storeroom 1
- (13) Darkroom
- (14) Kitchen
- (15) Japanese-Styl