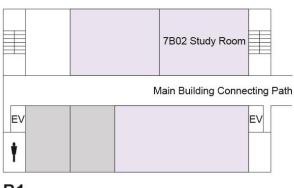

br>Lounge | Lab 13 | Lab 12 | Lab 11 | Lab 10 | Lab 9 |       |
|---------------------------|-----------------------|--------|--------|--------|--------|-------|-------|
| Lab 8                     | Lab 7                 | Lab 6  | Lab 5  | Lab 4  | Lab 3  | Lab 2 | Lab 1 |

2F



1F

#### Yokohama Campus Library







#### Yokohama Campus Gymnasium



#### Yokohama Campus Club Rooms

## Building C



3F





#### **Building E (Cultural Club Rooms)**



3F





#### Building F (Sports Club Rooms)



3F



2F



#### **Building G**



#### ■ Shirokane Campus Building Layouts





#### **University Main Building**









#### **University Main Building**









#### University Building 7 (Hepburn Hall)

#### **University Building 7 (Hepburn Hall)**





3F

7F





2F

6F





1F

5F





B1

4F

#### University Building 7 (Hepburn Hall)

#### **University Building 10**





2F





1F

10F



9F



8F

#### University Building 13



2F



1F



**B1** 

#### **University Building 15**









#### Palette Zone Shirokane



- (1) Trunk Room1
- (2) S Studio 1
- (3) S Studio 2
- (4) Printing Room
- (5) S Studio 3
- (6) S Studio 4
- (7) Trunk Room 2
- (8) AV Studio Recording Room
- (9) AV Studio Control Room
- (10) AV Studio Mixing Room
- (11) Musical Instrument Storeroon 2
- (12) Musical Instrument Storeroom 1
- (13) Darkroom
- (14) Kitchen
- (15) Japanese-Style Room
- (16) Men's Shower Room
- (17) Men's Changing Room
- (18) Women's Changing Room
- (19) Women's Shower Room
- (20) Trunk Room 3



**B3** 

#### Palette Zone Shirokane



#### **Palette Zone Shirokane**



#