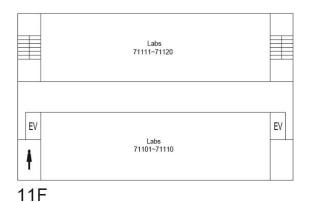

#### University Building 7 (Hepburn Hall)

#### **University Building 7 (Hepburn Hall)**

3F

7F

2F

6F

1F

5F

B1