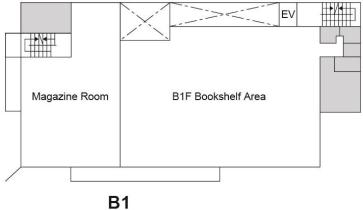

enter (Health Support Center, Student Consulting Center, Student Support Center) / Conference Rooms

Information Technology Center (entrance 1F) /

Computer Labs / S'ins Institute for Sociology and Social Work

#### ■ Yokohama Campus Building Layouts











#### **Building 6** #650 #651 #652 #660 Hall ΕV #641 #642 #643 #640 #653 #654 #655 #656 #657 #658 #659 #644 #645 #646 4F

5F























#### **Temporary Building**

| Temporal<br>Faculty<br>EV | ry Building<br>Lounge | Lab 13 | Lab 12 | Lab 11 | Lab 10 | Lab 9 |       |
|---------------------------|-----------------------|--------|--------|--------|--------|-------|-------|
| Lab 8                     | Lab 7                 | Lab 6  | Lab 5  | Lab 4  | Lab 3  | Lab 2 | Lab 1 |

2F



1F

#### Yokohama Campus Library







#### Yokohama Campus Gymnasium



#### Yokohama Campus Club Rooms

## Building C



3F





#### **Building E (Cultural Club Rooms)**



3F





#### Building F (Sports Club Rooms)



3F



2F



#### **Building G**



#### ■ Shirokane Campus Building Layouts





#### **University Main Building**









#### **University Main Building**









#### University Building 7 (Hepburn Hall)

#### **University Building 7 (Hepburn Hall)**





3F

7F





2F

6F





1F

5F





B1

4F

#### University Building 7 (Hepburn Hall)

#### **University Building 10**





2F





1F

10F



9F



8F

#### University Building 13



2F



1F



**B1** 

#### **University Building 15**









#### Palette Zone Shirokane



- (1) Trunk Room1
- (2) S Studio 1
- (3) S Studio 2
- (4) Printing Room
-