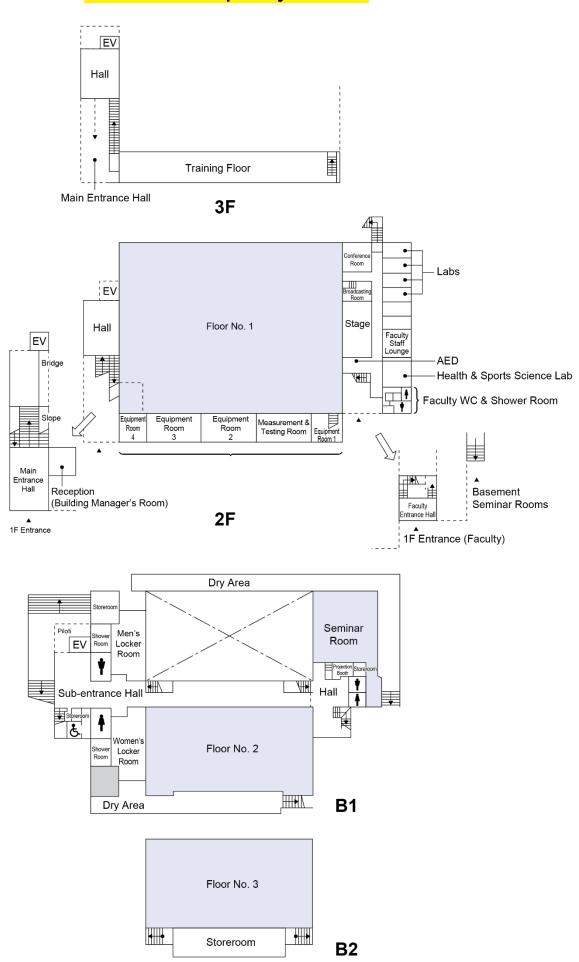

#### University Building 7 (Hepburn Hall)

#### **University Building 7 (Hepburn Hall)**

3F

7F

2F

6F

1F

5F

B1

4F