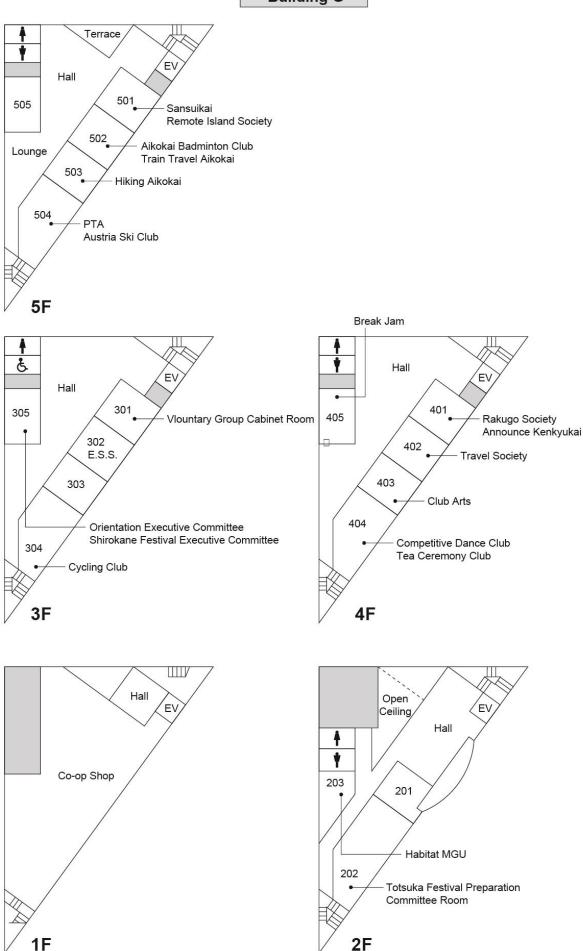

ohama Campus Building Layouts











#### **Building 6** #650 #651 #652 #660 Hall ΕV #641 #642 #643 #640 #653 #654 #655 #656 #657 #658 #659 #644 #645 #646 4F

5F























#### **Temporary Building**

| Temporal<br>Faculty<br>EV | ry Building<br>Lounge | Lab 13 | Lab 12 | Lab 11 | Lab 10 | Lab 9 |       |
|---------------------------|-----------------------|--------|--------|--------|--------|-------|-------|
| Lab 8                     | Lab 7                 | Lab 6  | Lab 5  | Lab 4  | Lab 3  | Lab 2 | Lab 1 |

2F



1F

#### Yokohama Campus Library







#### Yokohama Campus Gymnasium



#### Yokohama Campus Club Rooms

## Building C



3F





#### **Building E (Cultural Club Rooms)**



3F





#### Building F (Sports Club Rooms)



3F



2F



#### **Building G**



#### ■ Shirokane Campus Building Layouts





#### **University Main Building**









#### **University Main Building**









#### University Building 7 (Hepburn Hall)

#### **University Building 7 (Hepburn Hall)**





3F

7F





2F

6F





1F

5F





B1

4F

#### University Building 7 (Hepburn Hall)

#### **University Building 10**





2F





1F

10F



9F



8F

#### University Building 13



2F



1F



**B1** 

#### **University Building 15**









#### Palette Zone Shirokane



- (1) Trunk Room1
- (2) S Studio 1
- (3) S Studio 2
- (4) Printing Room
- (5) S Studio 3
- (6) S Studio 4
- (7) Trunk Room 2
- (8) AV Studio Recording Room
- (9) AV Studio Control Room
- (10) AV Studio Mixing Room
- (11) Musical Instrument Storeroon 2
- (12) Musical Instrument Storeroom 1
- (13