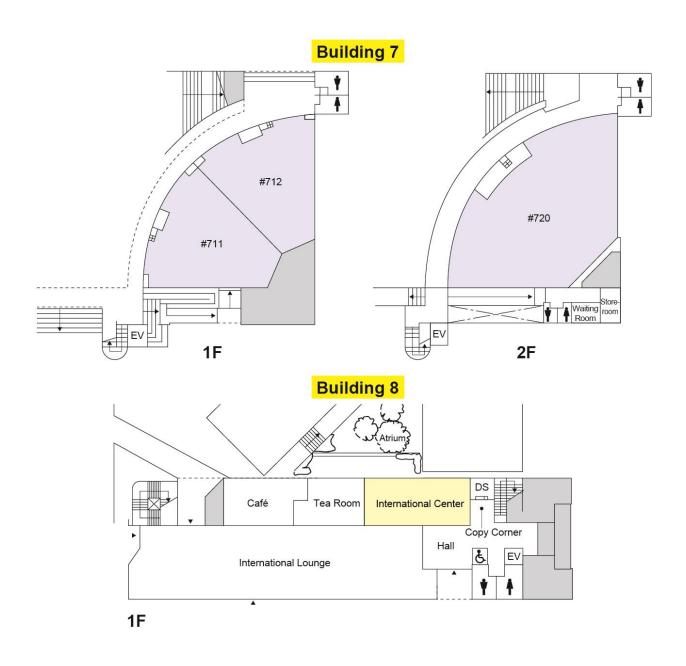

#### University Building 7 (Hepburn Hall)

#### **University Building 7 (Hepburn Hall)**

3F

7F

2F

6F

1F

5F

B1