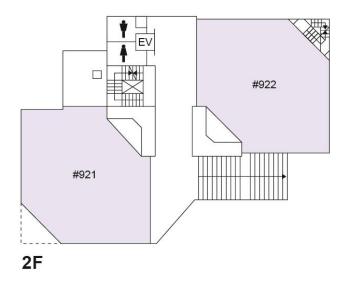

mmon Lab / Faculty of Sociology & Social Work Common Lab

Faculty of Psychology Experiment Training Room / Teacher Certification Courses Common Lab /

National Examination Preparation Room / Faculty of Law Students Counseling Room

(7F Tovama Memorial Museum of Modern Japanese Music)

Finance and Accounting Department /

Personnel Department / Teacher Training Center /

Career Center /
General Support Center (Health Support Center, Student Consulting Center, Student Support Center) / Conference Rooms

Information Technology Center (entrance 1F) /

Computer Labs / S'ins Institute for Sociology and Social Work

#### ■ Yokohama Campus Building Layouts











#### **Building 6** #650 #651 #652 #660 Hall ΕV #641 #642 #643 #640 #653 #654 #655 #656 #657 #658 #659 #644 #645 #646 4F

5F























#### **Temporary Building**

| Temporal<br>Faculty<br>EV | ry Building<br>Lounge | Lab 13 | Lab 12 | Lab 11 | Lab 10 | Lab 9 |       |
|---------------------------|-----------------------|--------|--------|--------|--------|-------|-------|
| Lab 8                     | Lab 7                 | Lab 6  | Lab 5  | Lab 4  | Lab 3  | Lab 2 | Lab 1 |

2F



1F

#### Yokohama Campus Library







#### Yokohama Campus Gymnasium



#### Yokohama Campus Club Rooms

## Building C



3F





#### **Building E (Cultural Club Rooms)**



3F





#### Building F (Sports Club Rooms)



3F



2F



#### **Building G**



#### ■ Shirokane Campus Building Layouts





#### **University Main Building**









#### **University Main Building**









#### University Building 7 (Hepburn Hal