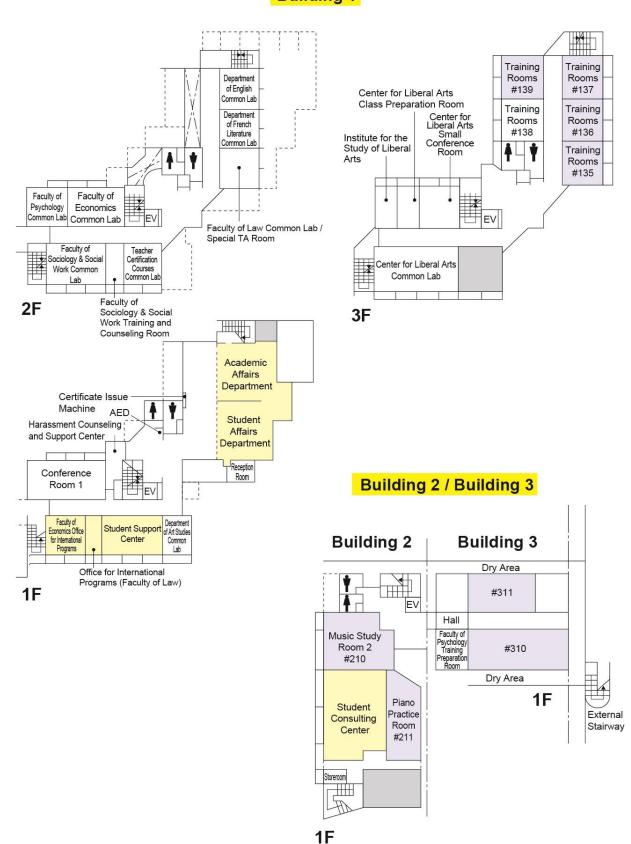

#### 8 Building 7 (Hepburn Hall) 5-11F Labs 10F Social Surveys Training / Social Welfare Practical Training Center Department of Current Legal Studies Common Lab Department of French Literature Common Lab 8F 6F Department of Education and Child Development Common Lab Department of English Common Lab / Faculty of Law Special TA Room Graduate School Classrooms Major Common Lab

2 Building 2 B1-3F Classrooms International Center /

Office for International Programs (Faculty of Economics) / Office for International Programs (Faculty of Law)

Inner Square "SaN-SuN" / Art Hall / Co-op Shop