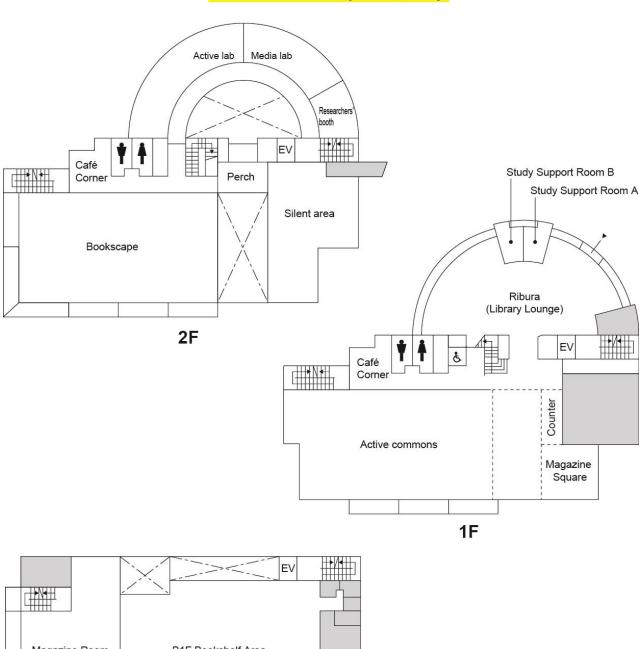

Center (Health Support Center, Student Consulting Center, Student Support Center) / Conference Rooms

Information Technology Center (entrance 1F) /

Computer Labs / S'ins Institute for Sociology and Social Work

#### ■ Yokohama Campus Building Layouts











#### **Building 6** #650 #651 #652 #660 Hall ΕV #641 #642 #643 #640 #653 #654 #655 #656 #657 #658 #659 #644 #645 #646 4F

5F























#### **Temporary Building**

| Temporal<br>Faculty<br>EV | ry Building<br>Lounge | Lab 13 | Lab 12 | Lab 11 | Lab 10 | Lab 9 |       |
|---------------------------|-----------------------|--------|--------|--------|--------|-------|-------|
| Lab 8                     | Lab 7                 | Lab 6  | Lab 5  | Lab 4  | Lab 3  | Lab 2 | Lab 1 |

2F



1F

#### Yokohama Campus Library







#### Yokohama Campus Gymnasium



#### Yokohama Campus Club Rooms

## Building C



3F





#### **Building E (Cultural Club Rooms)**



3F





#### Building F (Sports Club Rooms)



3F



2F



#### **Building G**



#### ■ Shirokane Campus Building Layouts





#### **University Main Building**









#### **University Main Building**









#### University Building 7 (Hepburn Hall)

#### **University Building 7 (Hepburn Hall)**





3F

7F





2F

6F





1F

5F





B1

4F

#### University Building 7 (Hepburn Hall)

#### **University Building 10**





2F





1F

10F



9F



8F

#### University Building 13



2F



1F



**B1** 

#### **University Building 15**









#### Palette Zone Shirokane



- (1) Trunk Room1
- (2) S Studio 1
- (3) S Studio 2
- (4) Printing Room