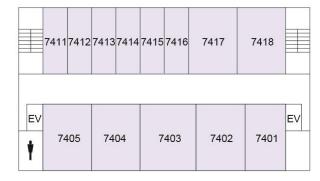

#### University Building 7 (Hepburn Hall)

#### **University Building 7 (Hepburn Hall)**

3F

7F

2F

6F

1F

5F

B1