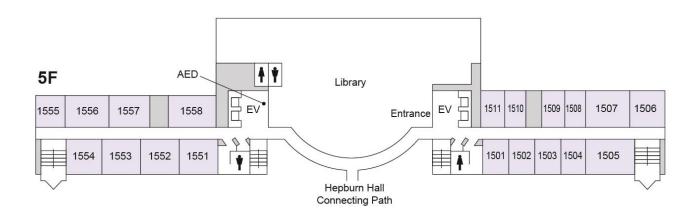

#### University Building 7 (Hepburn Hall)

#### **University Building 7 (Hepburn Hall)**

3F

7F

2F

6F

1F

5F

B1

4F