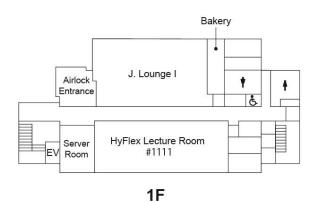

#### 8 Building 7 (Hepburn Hall) 5-11F Labs 10F Social Surveys Training / Social Welfare Practical Training Center Department of Current Legal Studies Common Lab Department of French Literature Common Lab 8F 6F Department of Education and Child Development Common Lab Department of English Common Lab / Faculty of Law Special TA Room Graduate School Classrooms Major Common Lab

1F

Clinical Center for Counseling and Special Needs Research (a research institute affiliated with the Faculty of Psychology)

B1F Major Common Lab / Faculty of Mathematical Informatics Common Labs

\* A building entry card is necessary.