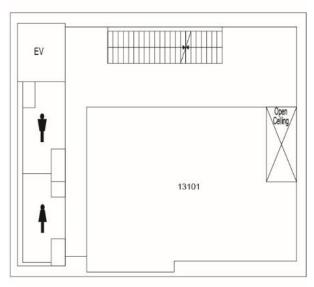

----|-------|
| Lab 8                     | Lab 7                 | Lab 6  | Lab 5  | Lab 4  | Lab 3  | Lab 2 | Lab 1 |

2F



1F

#### Yokohama Campus Library







#### Yokohama Campus Gymnasium



#### Yokohama Campus Club Rooms

## Building C



3F





#### **Building E (Cultural Club Rooms)**



3F





#### Building F (Sports Club Rooms)



3F



2F



#### **Building G**



#### ■ Shirokane Campus Building Layouts





#### **University Main Building**









#### **University Main Building**









#### University Building 7 (Hepburn Hall)

#### **University Building 7 (Hepburn Hall)**





3F

7F





2F

6F





1F

5F





B1

4F

#### University Building 7 (Hepburn Hall)

#### **University Building 10**





2F





1F

10F



9F



8F

#### University Building 13



2F



1F



**B1** 

#### **University Building 15**









#### Palette Zone Shirokane



- (1) Trunk Room1
- (2) S Studio 1
- (3) S Studio 2
- (4) Printing Room
- (5) S Studio 3
- (6) S Studio 4
- (7) Trunk Room 2
- (8) AV Studio Recording Room
- (9) AV Studio Control Room
- (10) AV Studio Mixing Room
- (11) Musical Instrument Storeroon 2
- (12) Musical Instrument Storeroom 1
- (13) Darkroom
- (14) Kitchen
- (15) Japanese-Style Room
- (16) Men's Shower Room
- (17) Men's Changing Room
- (18) Women's Changing Room
- (19) Women's Shower Room
- (20) Trunk Room 3



**B3** 

#### Palette Zone Shirokane



#### **Palette Zone Shirokane**



#### Access to Campus

#### Yokohama Campus



1518 Kamikurata-cho, Totsuka-ku, Yokohama, Kanagawa, 244-8539

#### ■ Totsuka Station

Yokohama Campus Direct