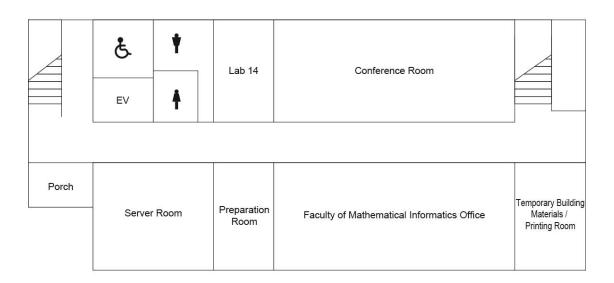

1F

Clinical Center for Counseling and Special Needs Research (a research institute affiliated with the Faculty of Psychology)

B1F Major Common Lab / Faculty of Mathematical Informatics Common Labs

\* A building entry card is necessary.