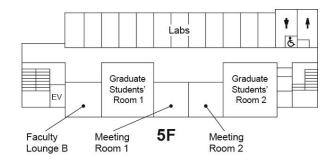

#### University Building 7 (Hepburn Hall)

#### **University Building 7 (Hepburn Hall)**

3F

7F

2F

6F

1F

5F

B1

4F