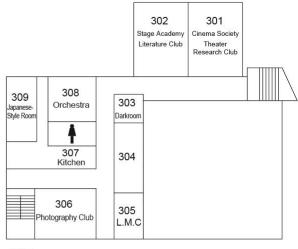

e 1F) /

Computer Labs / S'ins Institute for Sociology and Social Work

#### ■ Yokohama Campus Building Layouts











#### **Building 6** #650 #651 #652 #660 Hall ΕV #641 #642 #643 #640 #653 #654 #655 #656 #657 #658 #659 #644 #645 #646 4F

5F























#### **Temporary Building**

| Temporal<br>Faculty<br>EV | ry Building<br>Lounge | Lab 13 | Lab 12 | Lab 11 | Lab 10 | Lab 9 |       |
|---------------------------|-----------------------|--------|--------|--------|--------|-------|-------|
| Lab 8                     | Lab 7                 | Lab 6  | Lab 5  | Lab 4  | Lab 3  | Lab 2 | Lab 1 |

2F



1F

#### Yokohama Campus Library







#### Yokohama Campus Gymnasium



#### Yokohama Campus Club Rooms

## Building C



3F





#### **Building E (Cultural Club Rooms)**



3F





#### Building F (Sports Club Rooms)



3F



2F



#### **Building G**



#### ■ Shirokane Campus Building Layouts





#### **University Main Building**









#### **University Main Building**









#### University Building 7 (Hepburn Hall)

#### **University Building 7 (Hepburn Hall)**





3F

7F





2F

6F





1F

5F





B1

4F

#### University Building 7 (Hepburn Hall)

#### **University Building 10**





2F





1F

10F



9F



8F

#### University Building 13



2F



1F



**B1** 

#### **University Building 15**









#### Palette Zone Shirokane



- (1) Trunk Room1
- (2) S Studio 1
- (3) S Studio 2
- (4) Printing Room
- (5) S Studio 3
- (6) S Studio 4
- (7) Trunk Room 2
- (8) AV Studio Recording Room
- (9) AV Studio Control Room
- (10) AV Studio Mixing Room