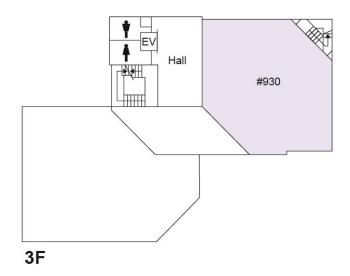

Common Lab / Faculty of Sociology & Social Work Common Lab

Faculty of Psychology Experiment Training Room / Teacher Certification Courses Common Lab /

National Examination Preparation Room / Faculty of Law Students Counseling Room

(7F Tovama Memorial Museum of Modern Japanese Music)

Finance and Accounting Department /

Personnel Department / Teacher Training Center /

Career Center /
General Support Center (Health Support Center, Student Consulting Center, Student Support Center) / Conference Rooms

Information Technology Center (entrance 1F) /

Computer Labs / S'ins Institute for Sociology and Social Work

#### ■ Yokohama Campus Building Layouts











#### **Building 6** #650 #651 #652 #660 Hall ΕV #641 #642 #643 #640 #653 #654 #655 #656 #657 #658 #659 #644 #645 #646 4F

5F























#### **Temporary Building**

| Temporal<br>Faculty<br>EV | ry Building<br>Lounge | Lab 13 | Lab 12 | Lab 11 | Lab 10 | Lab 9 |       |
|---------------------------|-----------------------|--------|--------|--------|--------|-------|-------|
| Lab 8                     | Lab 7                 | Lab 6  | Lab 5  | Lab 4  | Lab 3  | Lab 2 | Lab 1 |

2F



1F

#### Yokohama Campus Library







#### Yokohama Campus Gymnasium



#### Yokohama Campus Club Rooms

## Building C



3F





#### **Building E (Cultural Club Rooms)**



3F





#### Building F (Sports Club Rooms)



3F



2F



#### **Building G**



#### ■ Shirokane Campus Building Layouts





#### **University Main Building**









#### **University Main Building**









#### University Building 7 (Hepburn H