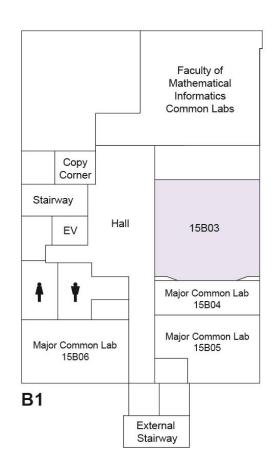

| Lab 6  | Lab 5  | Lab 4  | Lab 3  | Lab 2 | Lab 1 |

2F



1F

#### Yokohama Campus Library







#### Yokohama Campus Gymnasium



#### Yokohama Campus Club Rooms

## Building C



3F





#### **Building E (Cultural Club Rooms)**



3F





#### Building F (Sports Club Rooms)



3F



2F



#### **Building G**



#### ■ Shirokane Campus Building Layouts





#### **University Main Building**









#### **University Main Building**









#### University Building 7 (Hepburn Hall)

#### **University Building 7 (Hepburn Hall)**





3F

7F





2F

6F





1F

5F





B1

4F

#### University Building 7 (Hepburn Hall)

#### **University Building 10**





2F





1F

10F



9F



8F

#### University Building 13



2F



1F



**B1** 

#### **University Building 15**









#### Palette Zone Shirokane



- (1) Trunk Room1
- (2) S Studio 1
- (3) S Studio 2
- (4) Printing Room
- (5) S Studio 3
- (6) S Studio 4
- (7) Trunk Room 2
- (8) AV Studio Recording Room
- (9) AV Studio Control Room
- (10) AV Studio Mixing Room
- (11) Musical Instrument Storeroon 2
- (12) Musical Instrument Storeroom 1
- (13) Darkroom
- (14) Kitchen
- (15) Japanese-Style Room
- (16) Men's Shower Room
- (17) Men's Changing Room
- (18) Women's Changing Room
- (19) Women's Shower Room
- (20) Trunk Room 3



**B3** 

#### Palette Zone Shirokane



#### **Palette Zone Shirokane**



#### Access to Campus

#### Yokohama Campus



1518 Kamikurata-cho, Totsuka-ku, Yokohama, Kanagawa, 244-8539

#### ■ Totsuka Station

Yokohama Campus Direct Express Bus Stop



Exit Totsuka Station East Gate (Up