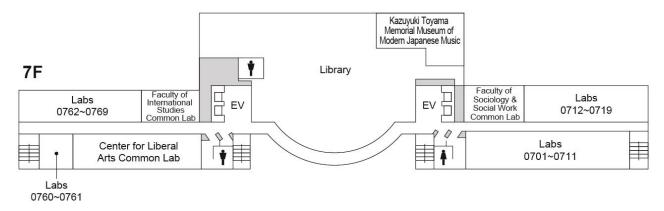

Center for Liberal Arts Common Lab / Faculty of Sociology & Social Work Common Lab

Faculty of Psychology Experiment Training Room / Teacher Certification Courses Common Lab /

National Examination Preparation Room / Faculty of Law Students Counseling Room

(7F Tovama Memorial Museum of Modern Japanese Music)

Finance and Accounting Department /

Personnel Department / Teacher Training Center /

Career Center /
General Support Center (Health Support Center, Student Consulting Center, Student Support Center) / Conference Rooms