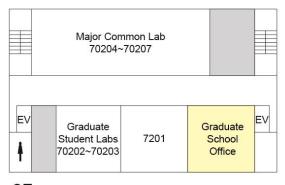

lty<br>EV | ry Building<br>Lounge | Lab 13 | Lab 12 | Lab 11 | Lab 10 | Lab 9 |       |
|---------------------------|-----------------------|--------|--------|--------|--------|-------|-------|
| Lab 8                     | Lab 7                 | Lab 6  | Lab 5  | Lab 4  | Lab 3  | Lab 2 | Lab 1 |

2F



1F

#### Yokohama Campus Library







#### Yokohama Campus Gymnasium



#### Yokohama Campus Club Rooms

## Building C



3F





#### **Building E (Cultural Club Rooms)**



3F





#### Building F (Sports Club Rooms)



3F



2F



#### **Building G**



#### ■ Shirokane Campus Building Layouts





#### **University Main Building**









#### **University Main Building**









#### University Building 7 (Hepburn Hall)

#### **University Building 7 (Hepburn Hall)**





3F

7F





2F

6F





1F

5F





B1

4F

#### University Building 7 (Hepburn Hall)

#### **University Building 10**





2F





1F

10F



9F



8F

#### University Building 13



2F



1F



**B1** 

#### **University Building 15**









#### Palette Zone Shirokane



- (1) Trunk Room1
- (2) S Studio 1
- (3) S Studio 2
- (4) Printing Room
- (5) S Studio 3
- (6) S Studio 4
- (7) Trunk Room 2
- (8) AV Studio Recording Room
- (9) AV Studio Control Room
- (10) AV Studio Mixing Room
- (11) Musical Instrument Storeroon 2
- (12) Musical Instrument Storeroom 1
- (13) Darkroom
- (14) Kitchen
- (15) Japanese-Style Room
- (16) Men's Shower Room
- (17) Men's Changing Room
- (18) Women's Changing Room
- (19) Women's Shower Room
- (20) Trunk Room 3



**B3** 

#### Palette Zone Shirokane



#### **Palet