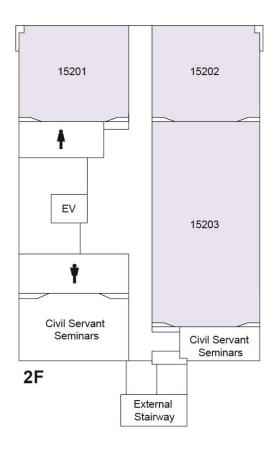

| Lab 6  | Lab 5  | Lab 4  | Lab 3  | Lab 2 | Lab 1 |

2F



1F

#### Yokohama Campus Library







#### Yokohama Campus Gymnasium



#### Yokohama Campus Club Rooms

## Building C



3F





#### **Building E (Cultural Club Rooms)**



3F





#### Building F (Sports Club Rooms)



3F



2F



#### **Building G**



#### ■ Shirokane Campus Building Layouts





#### **University Main Building**









#### **University Main Building**









#### University Building 7 (Hepburn Hall)

#### **University Building 7 (Hepburn Hall)**





3F

7F





2F

6F





1F

5F





B1

4F

#### University Building 7 (Hepburn Hall)

#### **University Building 10**





2F





1F

10F



9F



8F

#### University Building 13



2F



1F



**B1** 

#### **University Building 15**









#### Palette Zone Shirokane



- (1) Trunk Room1
- (2) S Studio 1
- (3) S Studio 2
- (4) Printing Room
- (5) S Studio 3
- (6) S Studio 4
- (7) Trunk Room 2
- (8) AV Studio Recording Room
- (9) AV Studio Control Room
- (10) AV Studio Mixing Room
- (11) Musical Instrument Storeroon 2
- (12) Musical Instrument Storeroom 1
- (13) Darkroom
- (14) Kitchen
- (15) Japanese-Style Room
- (16) Men's Shower Room
- (17) Men's Changing Room
- (18) Women's Changing Room
- (19) Women's Shower Room
- (20) Trunk Room 3



**B3** 

#### Palette Zone Shirokane



#### **Palette Zone Shirokane**



#### Access to Campus

#### Yokohama Campus



1518 Kamikurata-cho, Totsuka-ku, Yokohama, Kanagawa, 244-8539

#### ■ Totsuka Station

Yokohama Campus Direct Express Bus Stop



Exit Totsuka Station East Gate