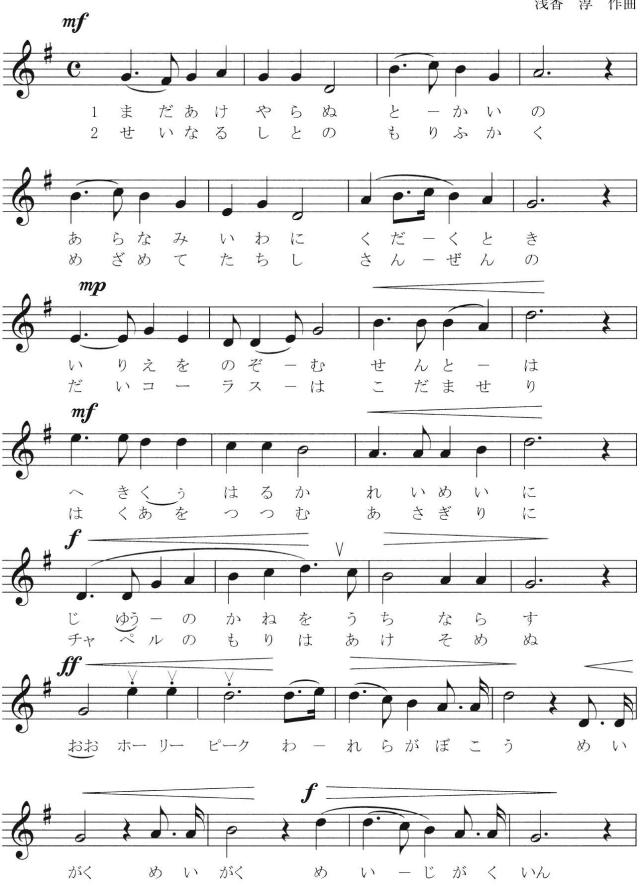

# 明治学院大学応援歌

『光の園

激浪岩に砕く時 未だ明けやらぬ東海の おお聖峰 おお聖峰 おお聖峰 碧空遥か黎明にへきくう 入り江を望む尖塔は 我等が母校 明学 明治学院

白亜を包む朝霧に 大合唱は木霊せり 世代あ 自醒めて起ちし三千の はであ は大霊せり 礼拝堂の森は明けそめぬサャヤペル 以下繰り返し)

掲ぐ紫紺の大旆はたいはい

希望溢るる若人の

四

白雲散切れ飛ぶ所

光の園に集

いてし

起て若人よ我が盟友よ 今ぞ雄覇の時到る 白薔薇香る聖苑に 汝時代の先駆たれ ヘボンの像は囁けり

以下繰り返し)

五、 愛と正義の白十字 (以下繰り返し)

白虹天を貫きて見よ精鋭の行く処 頭上燦たる桂冠に 力溢るる若人の 大日輪は輝けり 以下繰り返し)