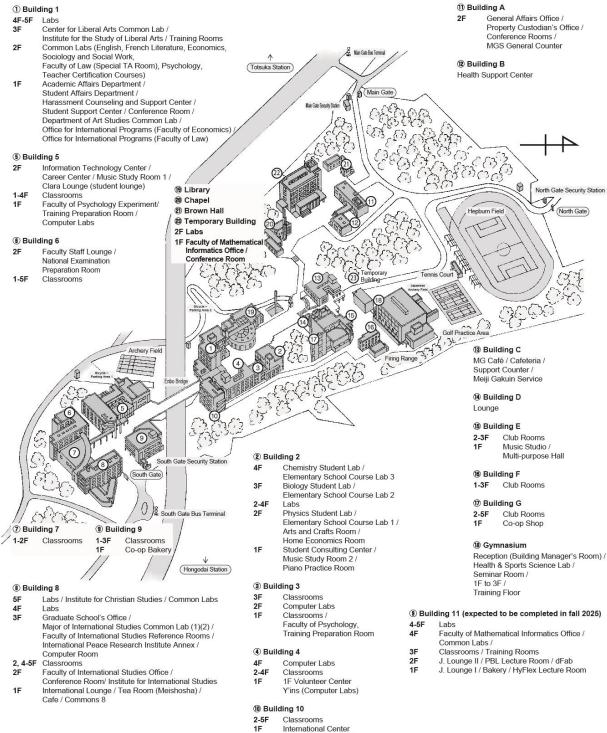

#### 8 Building 7 (Hepburn Hall) 5-11F Labs 10F Social Surveys Training / Social Welfare Practical Training Center Department of Current Legal Studies Common Lab Department of French Literature Common Lab 8F 6F Department of Education and Child Development Common Lab Department of English Common Lab / Faculty of Law Special TA Room Graduate School Classrooms Major Common Lab

2 Building 2 B1-3F Classrooms International Center /

Office for International Programs (Faculty of Economics) / Office for International Programs (Faculty of Law)

Inner Square "SaN-SuN" / Art Hall / Co-op Shop

1F

Clinical Center for Counseling and Special Needs Research (a research institute affiliated with the Faculty of Psychology)

B1F Major Common Lab / Faculty of Mathematical Informatics Common Labs

\* A building entry card is necessary.

President's Office (Planning Division / Public Relations Section) / Institute for Christian Studies /

Harassment Counseling and Support Center / Chancellor's Office, Administration Section

Institute for Research in Business and Economics / Faculty of Economics Common Lab / Institute for Legal and Political Research /

Center for Liberal Arts Common Lab / Faculty of Sociology & Social Work Common Lab

Faculty of Psychology Experiment Training Room / Teacher Certification Courses Common Lab /

National Examination Preparation Room / Faculty of Law Students Counseling Room

(7F Tovama Memorial Museum of Modern Japanese Music)

Finance and Accounting Department /

Personnel Department / Teacher Training Center /

Career Center /
General Support Center (Health Support Center, Student Consulting Center, Student Support Center) / Conference Rooms

Information Technology Center (entrance 1F) /

Computer Labs / S'ins Institute for Sociology and Social Work

#### Yokohama Campus Library

#### Yokohama Campus Gymnasium

#### Yokohama Campus Club Rooms

## Building C

3F

#### **Building E (Cultural Club Rooms)**

3F

#### Building F (Sports Club Rooms)

3F

2F

#### **Building G**