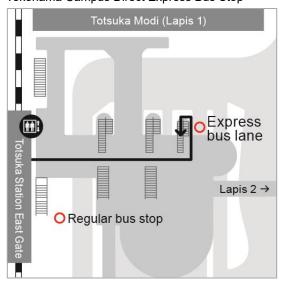

#### ■ Totsuka Station

Yokohama Campus Direct Express Bus Stop

Exit Totsuka Station East Gate (Upper-Level Gate) and head towards Lapis 2. Go down the stairs at the back (on the left) to get to the lane exclusively for the express bus.

You can only go to the express bus stop from the 2nd floor. Please note that you cannot go up from the basement or cross the ground floor.

<Enoden Bus Totsuka Station – Yokohama Campus Direct Express> (about a 10-minute ride)

Exit JR Totsuka Station East Gate (Upper-Level Gate) and proceed to your right. Go down the stairs at the back (on the left) to get to the East Exit bus terminal express bus lane.

- \* You cannot get to the express bus lane from the basement or the first floor.
- <Enoden Bus bound for "Meiji Gakuin University South Gate" (stopping at each stop)> (about a 12-minute ride)

Exit JR Totsuka Station East Gate (Upper-Level Gate) and proceed to your right. Go down the first set of stairs on the right to get to East Exit bus terminal stop No. 8.