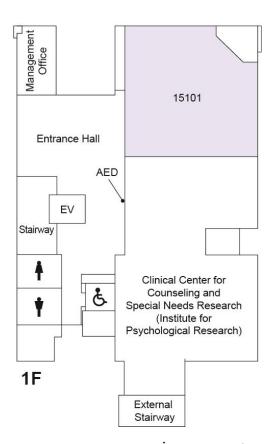

#### University Building 7 (Hepburn Hall)

#### **University Building 7 (Hepburn Hall)**

3F

7F

2F

6F

1F

5F

B1