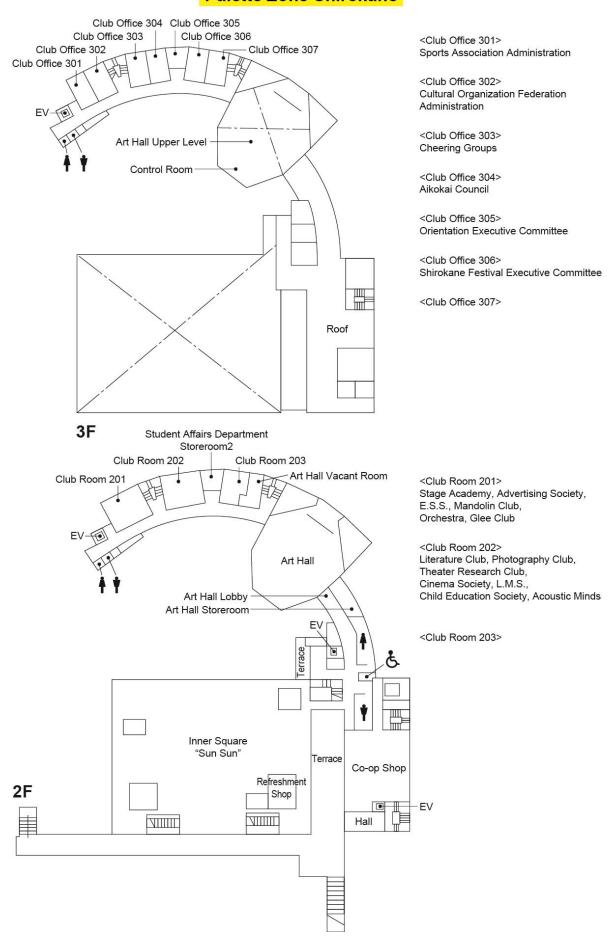

F





B1

4F

#### University Building 7 (Hepburn Hall)

#### **University Building 10**





2F





1F

10F



9F



8F

#### University Building 13



2F



1F



**B1** 

#### **University Building 15**









#### Palette Zone Shirokane



- (1) Trunk Room1
- (2) S Studio 1
- (3) S Studio 2
- (4) Printing Room
- (5) S Studio 3
- (6) S Studio 4
- (7) Trunk Room 2
- (8) AV Studio Recording Room
- (9) AV Studio Control Room
- (10) AV Studio Mixing Room
- (11) Musical Instrument Storeroon 2
- (12) Musical Instrument Storeroom 1
- (13) Darkroom
- (14) Kitchen
- (15) Japanese-Style Room
- (16) Men's Shower Room
- (17) Men's Changing Room
- (18) Women's Changing Room
- (19) Women's Shower Room
- (20) Trunk Room 3



**B3** 

#### Palette Zone Shirokane



#### **Palette Zone Shirokane**



#### Access to Campus

#### Yokohama Campus



1518 Kamikurata-cho, Totsuka-ku, Yokohama, Kanagawa, 244-8539

#### ■ Totsuka Station

Yokohama Campus Direct Express Bus Stop



Exit Totsuka Station East Gate (Upper-Level Gate) and head towards Lapis 2. Go down the stairs at the back (on the left) to get to the lane exclusively for the express bus.

You can only go to the express bus stop from the 2nd floor. Please note that you cannot go up from the basement or cross the ground floor.

#### O From Totsuka Station

[JR Tokaido Line, Ueno-Tokyo Line, Yokosuka Line and Shonan-Shinjuku Line; Yokohama Municipal Subway Subway Blue Line] Take one of the Enoden buses below and get off the bus at the "Meiji Gakuin University Main Gate" stop or the "Meiji Gakuin University South Gate" stop.

<Enod