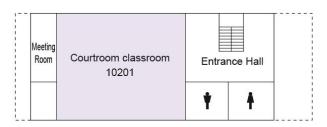

--|-----------------------|--------|--------|--------|--------|-------|-------|
| Lab 8                     | Lab 7                 | Lab 6  | Lab 5  | Lab 4  | Lab 3  | Lab 2 | Lab 1 |

2F



1F

#### Yokohama Campus Library







#### Yokohama Campus Gymnasium



#### Yokohama Campus Club Rooms

## Building C



3F





#### **Building E (Cultural Club Rooms)**



3F





#### Building F (Sports Club Rooms)



3F



2F



#### **Building G**



#### ■ Shirokane Campus Building Layouts





#### **University Main Building**









#### **University Main Building**









#### University Building 7 (Hepburn Hall)

#### **University Building 7 (Hepburn Hall)**





3F

7F





2F

6F





1F

5F





B1

4F

#### University Building 7 (Hepburn Hall)

#### **University Building 10**





2F





1F

10F



9F



8F

#### University Building 13



2F



1F



**B1** 

#### **University Building 15**









#### Palette Zone Shirokane



- (1) Trunk Room1
- (2) S Studio 1
- (3) S Studio 2
- (4) Printing Room
- (5) S Studio 3
- (6) S Studio 4
- (7) Trunk Room 2
- (8) AV Studio Recording Room
- (9) AV Studio Control Room
- (10) AV Studio Mixing Room
- (11) Musical Instrument Storeroon 2
- (12) Musical Instrument Storeroom 1
- (13) Darkroom
- (14) Kitchen
- (15) Japanese-Style Room
- (16) Men's Shower Room
- (17) Men's Changing Room
- (18) Women's Changing Room
- (19) Women's Shower Room
- (20) Trunk Room 3



**B3** 

#### Palette Zone Shirokane



#### **Palette Zone Shirokane**



#### Access to Campus

#### Yokohama Campus



1518 Kamikurata-cho, Totsuka-ku, Yokohama, K