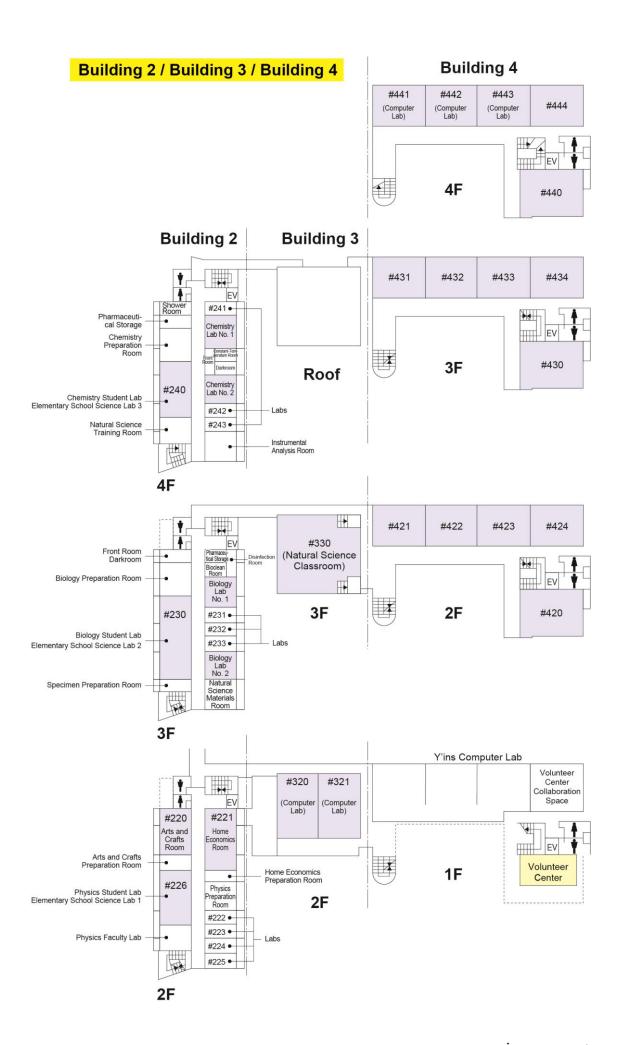

2 Building 2 B1-3F Classrooms International Center /

Office for International Programs (Faculty of Economics) / Office for International Programs (Faculty of Law)

Inner Square "SaN-SuN" / Art Hall / Co-op Shop