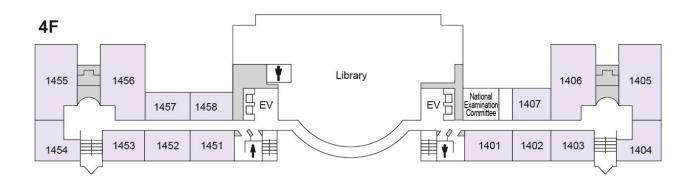

#### University Building 7 (Hepburn Hall)

#### **University Building 7 (Hepburn Hall)**

3F

7F

2F

6F

1F

5F

B1

4F