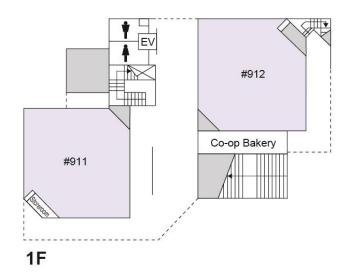

on Lab / Faculty of Sociology & Social Work Common Lab

Faculty of Psychology Experiment Training Room / Teacher Certification Courses Common Lab /

National Examination Preparation Room / Faculty of Law Students Counseling Room

(7F Tovama Memorial Museum of Modern Japanese Music)

Finance and Accounting Department /

Personnel Department / Teacher Training Center /

Career Center /
General Support Center (Health Support Center, Student Consulting Center, Student Support Center) / Conference Rooms

Information Technology Center (entrance 1F) /

Computer Labs / S'ins Institute for Sociology and Social Work

#### ■ Yokohama Campus Building Layouts











#### **Building 6** #650 #651 #652 #660 Hall ΕV #641 #642 #643 #640 #653 #654 #655 #656 #657 #658 #659 #644 #645 #646 4F

5F























#### **Temporary Building**

| Temporal<br>Faculty<br>EV | ry Building<br>Lounge | Lab 13 | Lab 12 | Lab 11 | Lab 10 | Lab 9 |       |
|---------------------------|-----------------------|--------|--------|--------|--------|-------|-------|
| Lab 8                     | Lab 7                 | Lab 6  | Lab 5  | Lab 4  | Lab 3  | Lab 2 | Lab 1 |

2F



1F

#### Yokohama Campus Library







#### Yokohama Campus Gymnasium



#### Yokohama Campus Club Rooms

## Building C



3F





#### **Building E (Cultural Club Rooms)**



3F





#### Building F (Sports Club Rooms)



3F



2F



#### **Building G**



#### ■ Shirokane Campus Building Layouts





#### **University Main Building**









#### **University Main Building**









#### University Building 7 (Hepburn Hall)