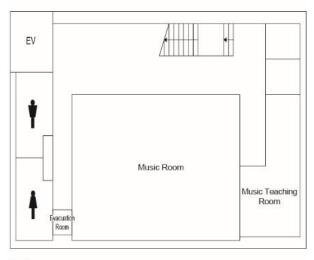

------|
| Lab 8                     | Lab 7                 | Lab 6  | Lab 5  | Lab 4  | Lab 3  | Lab 2 | Lab 1 |

2F



1F

#### Yokohama Campus Library







#### Yokohama Campus Gymnasium



#### Yokohama Campus Club Rooms

## Building C



3F





#### **Building E (Cultural Club Rooms)**



3F





#### Building F (Sports Club Rooms)



3F



2F



#### **Building G**



#### ■ Shirokane Campus Building Layouts





#### **University Main Building**









#### **University Main Building**









#### University Building 7 (Hepburn Hall)

#### **University Building 7 (Hepburn Hall)**





3F

7F





2F

6F





1F

5F





B1

4F

#### University Building 7 (Hepburn Hall)

#### **University Building 10**





2F





1F

10F



9F



8F

#### University Building 13



2F



1F



**B1** 

#### **University Building 15**









#### Palette Zone Shirokane



- (1) Trunk Room1
- (2) S Studio 1
- (3) S Studio 2
- (4) Printing Room
- (5) S Studio 3
- (6) S Studio 4
- (7) Trunk Room 2
- (8) AV Studio Recording Room
- (9) AV Studio Control Room
- (10) AV Studio Mixing Room
- (11) Musical Instrument Storeroon 2
- (12) Musical Instrument Storeroom 1
- (13) Darkroom
- (14) Kitchen
- (15) Japanese-Style Room
- (16) Men's Shower Room
- (17) Men's Changing Room
- (18) Women's Changing Room
- (19) Women's Shower Room
- (20) Trunk Room 3



**B3** 

#### Palette Zone Shirokane



#### **Palette Zone Shirokane**



#### Access to Campus

#### Yokohama Campus



1518 Kamikurata-cho, Totsuka-ku, Yokohama, Kanagawa, 244-8539

#### ■ Totsuka Station

Yokohama Campus Direct Expres