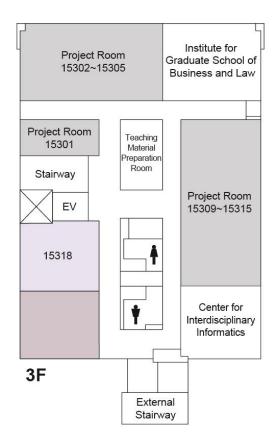

#### University Building 7 (Hepburn Hall)

#### **University Building 7 (Hepburn Hall)**

3F

7F

2F

6F

1F

5F

B1