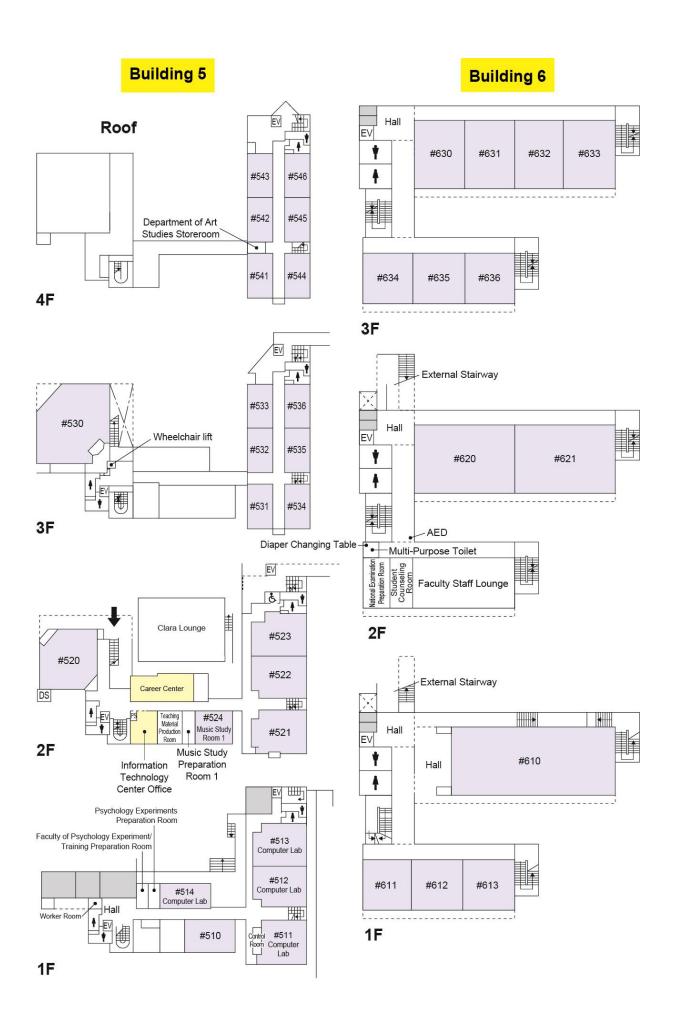

in Business and Economics / Faculty of Economics Common Lab / Institute for Legal and Political Research /

Center for Liberal Arts Common Lab / Faculty of Sociology & Social Work Common Lab

Faculty of Psychology Experiment Training Room / Teacher Certification Courses Common Lab /

National Examination Preparation Room / Faculty of Law Students Counseling Room

(7F Tovama Memorial Museum of Modern Japanese Music)

Finance and Accounting Department /

Personnel Department / Teacher Training Center /

Career Center /
General Support Center (Health Support Center, Student Consulting Center, Student Support Center) / Conference Rooms

Information Technology Center (entrance 1F) /

Computer Labs / S'ins Institute for Sociology and Social Work

#### ■ Yokohama Campus Building Layouts











#### **Building 6** #650 #651 #652 #660 Hall ΕV #641 #642 #643 #640 #653 #654 #655 #656 #657 #658 #659 #644 #645 #646 4F

5F























#### **Temporary Building**

| Temporal<br>Faculty<br>EV | ry Building<br>Lounge | Lab 13 | Lab 12 | Lab 11 | Lab 10 | Lab 9 |       |
|---------------------------|-----------------------|--------|--------|--------|--------|-------|-------|
| Lab 8                     | Lab 7                 | Lab 6  | Lab 5  | Lab 4  | Lab 3  | Lab 2 | Lab 1 |

2F



1F

#### Yokohama Campus Library







#### Yokohama Campus Gymnasium



#### Yokohama Campus Club Rooms

## Building C



3F





#### **Building E (Cultural Club Rooms)**



3F





#### Building F (Sports Club Rooms)



3F



2F



#### **Building G**



#### ■ Shirokane Campus Building Layo