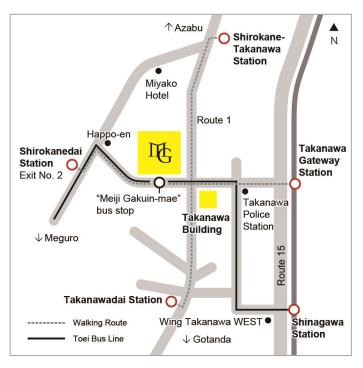

#### O From Shinagawa Station

[JR Yamanote Line, Keihin Tohoku Line, Tokaido Line, Ueno-Tokyo Line, Yokosuka Line and Tokaido Shinkansen, Keihin Kyuko Line]

From the Takanawa Exit, take the Toei Bus bound for "Meguro Station" and get off at the "Meiji Gakuin-mae" stop (about a 6-minute ride).

\* Walking takes about 17 minutes

#### O From Meguro Station

[JR Yamanote Line, Tokyu Meguro Line, Tokyo Metro Namboku Line, Toei Subway Mita Line]

From the East Exit (side with traffic circle), take the Toei Bus bound for "Oi Horse Track" and get off at the "Meiji Gakuin -mae" stop (about a 6-minute ride).

\* Walking takes about 20 minutes

#### O From Shirokanedai Station

[Tokyo Metro Namboku Line, Toei Subway Mita Line]

Approximately 7 minutes' walk from Exit No. 2 (Shirokane-Takanawa side / there is an elevator)

#### O From Shirokane-Takanawa Station

[Tokyo Metro Namboku Line, Toei Subway Mita Line]

About a 7-minute walk from Exit 1 (Meguro side/with an elevator).

#### O From Takanawadai Station

[Toei Subway Asakusa Line]

Approximately 7 minutes' walk from Exit A2

#### O From Takanawa Gateway Station

[JR Yamanote Line, Keihin Tohoku Line]

Approximately 13 minutes' walk