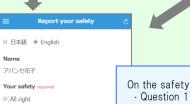

# 安西情報システム ANPIC

Report your safety

日本語

- ■Your safety required
- All right
- Slight injury
- Serious injury
- To a comment space.
- ■When can you come to the company?
- anytime
- ∍Within 2,3 days
- in a week
- in a month To a comment space

#### When reporting from the website

Access the safety report screen from the "安否報告[Safety Report]" button on the menu.

On the safety report screen:

- · Question 1 (required)
- Question 2 (Required)
- Comment (optional)