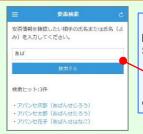

### 安否を検索する

From the "安否検索[Safety Search]" button on the menu, access the Safety Search screen, enter at least two letters of the name or full name of the person whose safety information you want to search for, and then click on the "検索する[search]" button.