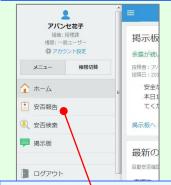

#### When reporting from the website

Access the safety report screen from the "安否報告[Safety Report]" button on the menu.

On the safety report screen:

- · Question 1 (required)
- Question 2 (Required)
- Comment (optional)

### 安否を検索する

From the "安否検索[Safety Search]" button on the menu, access the Safety Search screen, enter at least two letters of the name or full name of the person whose safety information you want to search for, and then click on the "検索する[search]" button.